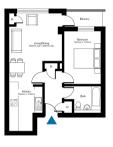

CMK Apartments 1 bedroom apartment Apartment Layout 4

St: Store Cupboard W: Wardrobe
The dimensions shave an approximate and the previous measurements may vary. All room dimensions are to a ~50mm (2) bitismen.