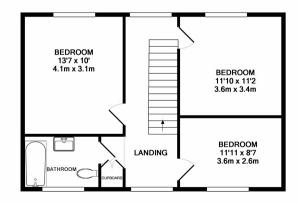

#### First Floor

FIRST FLOOR LANDING

#### **BEDROOM 1**

4.14m x 3.05m (13' 7" x 10' 0")

**BEDROOM 2** 

3.6m x 3.4m (11' 10" x 11' 2")

#### **BEDROOM 3**

3.64m x 2.62m (11' 11" x 8' 7")

#### FAMILY BATHROOM

 $2.62m \times 1.88m$  (8' 7"  $\times$  6' 2") Bath with mixer tap shower, W.C and sink. Airing cupboard.