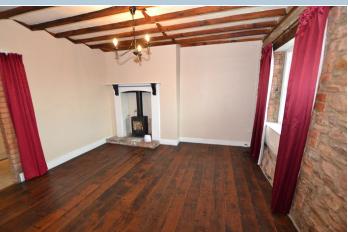

#### LOUNGE

4.1m x 4.4m (13' 5" x 14' 5") Central fireplace with wood burner, wooden floors.