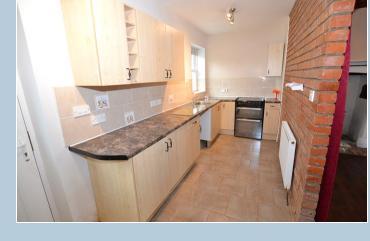

#### **KITCHEN**

1.8m x 5.41m (5' 11" x 17' 9") Modern fully fitted Kitchen. Under stair cupboard.