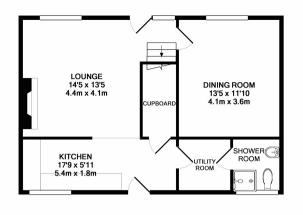

#### LOUNGE

4.1m x 4.4m (13' 5" x 14' 5") Central fireplace with wood burner, wooden floors.

#### **DINING ROOM**

4.1m x 3.6m (13' 5" x 11' 10")

#### **KITCHEN**

1.8m x 5.41m (5' 11" x 17' 9") Modern fully fitted Kitchen. Under stair cupboard.

#### UTILITY AREA

with oil boiler, plumbing for washing machine.

#### **Shower Room**

Walk-in shower cubicle, W.C and sink.

Email: lettings@johnsmale.com Website: www.johnsmale.com 5 Cross Street Barnstaple EX31 1BA Offices also @ London (Mayfair Office)

1ST FLOOR APPROX, FLOOR AREA 583 SQ.FT. (54.2 SQ.M.) TOTAL APPROX, FLOOR AREA 1166 SQ.FT. (108.4 SQ.M.)