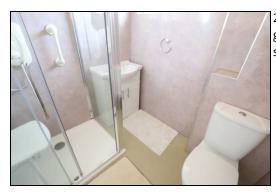

#### **Shower Room**

2.0m x 1.9m (6' 7" x 6' 3") Front facing double glazed window. W.C and vanity unit housing sink. Wet wall. Radiator.