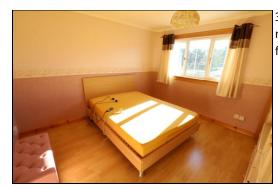

#### Bedroom 1

3.5m x 3.7m (11' 6" x 12' 2") Double room with rear facing double glazed window. Laminate floor. Radiator.

#### Bedroom 2

2.8m x 3.6m (9' 2" x 11' 10") Double room with front facing double glazed window. Laminate floor. Radiator.