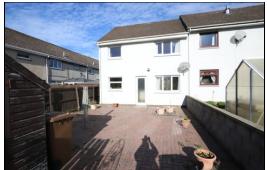

Rear facing double glazed window. Laminate floor. Radiator.

#### Kitchen





3.7m x 2.6m (12' 2" x 8' 6") Fitted with an array of units, gas cooker. Rear facing double glazed window and door to garden. Radiator.

### First Floor

# Top Hall

Storage cupboard. Hatch to attic.

#### Bedroom 3



2.6m x 2.9m (8' 6" x 9' 6") Rear facing double

# glazed window. Laminate floor. Radiator.

#### Bedroom 1



3.5m x 3.7m (11' 6" x 12' 2") Double room with rear facing double glazed window. Laminate floor. Radiator.

#### Bedroom 2



2.8m x 3.6m (9' 2" x 11' 10") Double room with front facing double glazed window. Laminate floor. Radiator.

#### **Shower Room**



2.0m x 1.9m (6' 7" x 6' 3") Front facing double glazed window. W.C and vanity unit housing sink. Wet wall. Radiator.

#### Gardens





Enclosed to rear. Shed.

# **SONIC TAPE**

All measurements have been taken using a sonic tape measure and therefore, may be subject to a small margin of error.

#### **MEASUREMENTS**

All measurements are approximate.

# APPLIANCES/SERVICES

The mention of any appliances and/or services within these Sales Particulars does not imply they are in fully working order.

#### **MORTGAGE & FINANCIAL ADVICE**

Qualified Mortgage and Financial Consultants can provide you with up to the minute information on many of the rates available. To arrange an appointment telephone this office. YOUR HOME IS AT RISK IF YOU DO NOT KEEP UP REPAYMENTS ON A MORTGAGE OR OTHER LOANS SECURED ON IT. Full written quotation available on request. A suitable life policy may be required. Loans are subject to status. Min