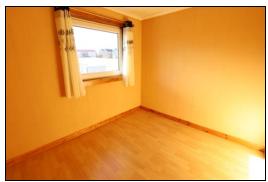

#### Bedroom 3

2.6m x 2.9m (8' 6" x 9' 6") Rear facing double

# glazed window. Laminate floor. Radiator.