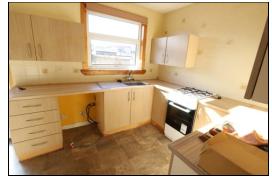

#### Kitchen

3.7m x 2.6m (12' 2" x 8' 6") Fitted with an array of units, gas cooker. Rear facing double glazed window and door to garden. Radiator.