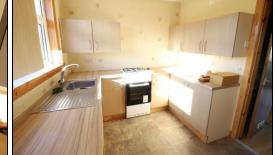

#### Kitchen

3.7m x 2.6m (12' 2" x 8' 6") Fitted with an array of units, gas cooker. Rear facing double glazed window and door to garden. Radiator.