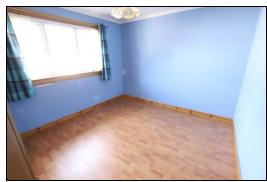

#### Bedroom 3

2.6m x 2.9m (8' 6" x 9' 6") Rear facing double

# glazed window. Laminate floor. Radiator.

#### Bedroom 1

3.5m x 3.7m (11' 6" x 12' 2") Double room with rear facing double glazed window. Laminate floor. Radiator.

#### Bedroom 2

2.8m x 3.6m (9' 2" x 11' 10") Double room with front facing double glazed window. Laminate floor. Radiator.