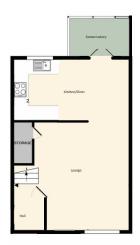

#### **Entrance Hall**

#### Lounge

14' 4" x 13' 10" (4.37m x 4.22m)

#### Kitchen/Diner

16' 2" x 9' 4" (4.93m x 2.84m)

#### Conservatory

8' 8" x 6' 8" (2.64m x 2.03m)

### Floorplans