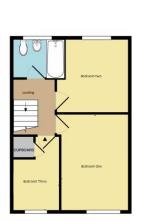

### First Floor Landing

#### **Bedroom One**

12'8" x 9'4" (3.86m x 2.84m)

#### **Bedroom Two**

10' 8" x 10' 0" (3.25m x 3.05m)

#### **Bedroom Three**

9' 8" x 6' 5" (2.95m x 1.96m)

#### Bathroom

### Floorplans