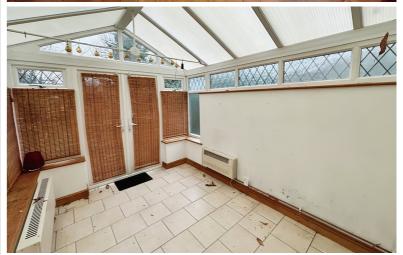

# Conservatory

11' 1" x 9' 2" (3.38m x 2.79m) Double glazed windows, tiled flooring, French door onto rear garden.