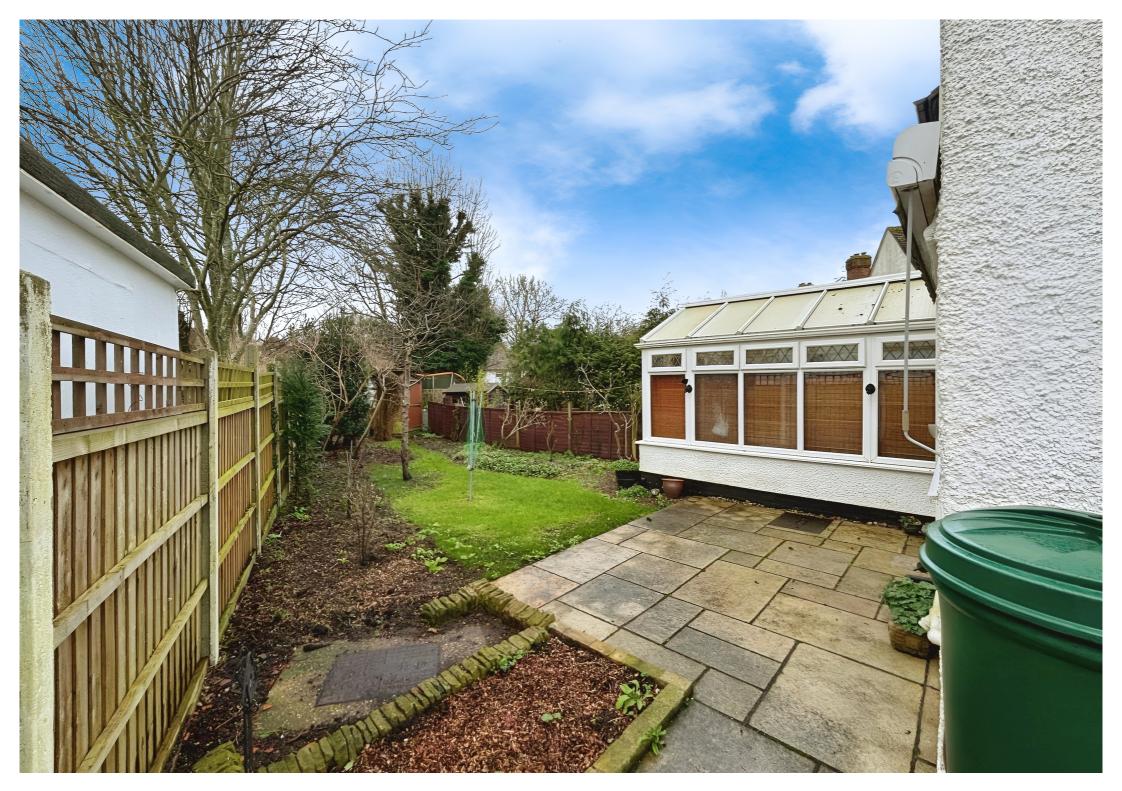

# Conservatory

11' 1" x 9' 2" (3.38m x 2.79m) Double glazed windows, tiled flooring, French door onto rear garden.

#### Rear

Mainly laid to lawn with patio area and shed.