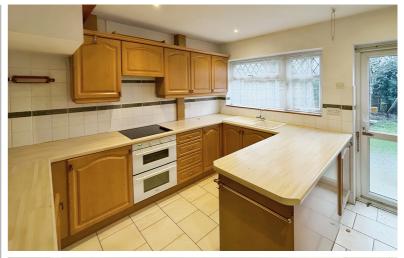

## Kitchen

11' 4" x 10' 8" (3.45m x 3.25m)
Double glazed window to the rear aspect, double radiator, tiled flooring, range of wall mounted and base level units with work surface over, integral oven and hob, space for a washing machine and dishwasher, partially tiled walls, door leading onto the garden patio at rear.