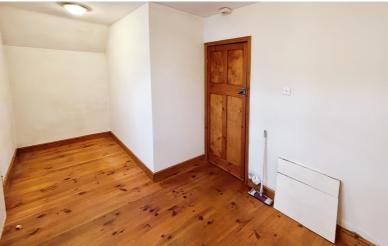

#### Bedroom One

15' 10" x 9' 6" (4.83m x 2.90m) Double glazed window to the rear aspect, airing cupboard, double radiator, exposed floorboards.

## **Bedroom Two**

8' 5" x 15' 11" (2.57m x 4.85m)

Double glazed windows to the front and side aspect, exposed floorboards, double radiator.

#### **Bedroom Three**

8' 5" x 7' 8" (2.57m x 2.34m)

Double glazed window to the rear aspect, radiator, exposed floor boards.