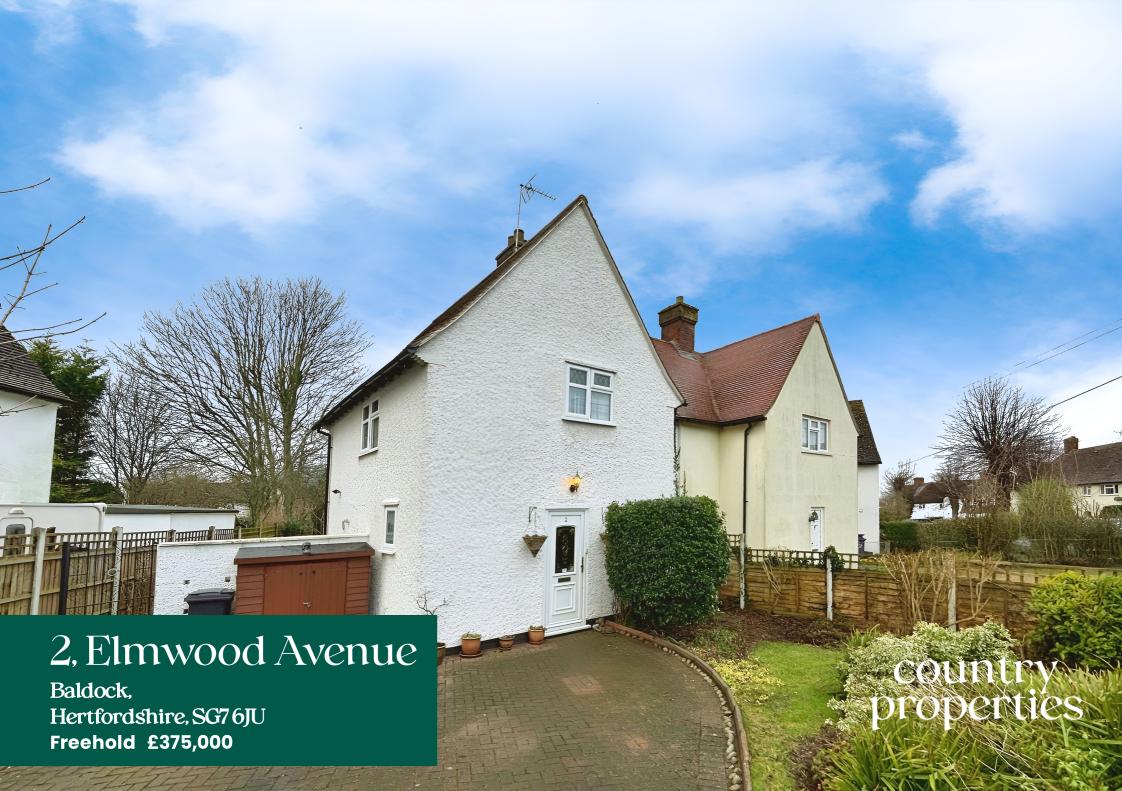

We are pleased to present this 3 bedroom semi-detached home to the market in Elmwood Avenue, Baldock. This property is in need of cosmetic refurbishment throughout has great potential for future alterations (STPP). This home would make the perfect purchase for a first time buyer, investor or anyone looking to add value to a property. Comprising of entrance hallway, bathroom, kitchen, lounge and conservatory on the ground floor, with WC and 3 good sized bedrooms on the second floor. Externally, Elmwood Avenue includes a 3/4 car driveway, side access and private gardens to both the front and rear.

- CHAIN FREE
- Semi-detached home
- 3/4 Car driveway
- Scope for development (STPP)
- Conservatory
- Front & rear gardens
- Council Tax band C
- EPC rating TBC