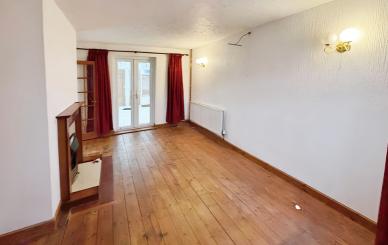

# Lounge

16' 3" x 11' 0" (4.95m x 3.35m)

Double glazed window to the front aspect, exposed wooden floorboards, fireplace, double radiator, French door into the conservatory.