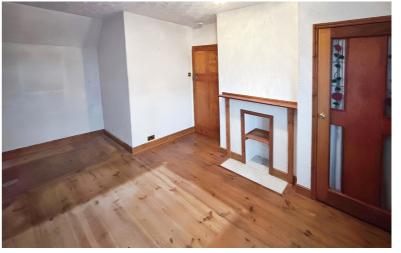

# Lounge

16' 3" x 11' 0" (4.95m x 3.35m)

Double glazed window to the front aspect, exposed wooden floorboards, fireplace, double radiator, French door into the conservatory.

# Conservatory

11' 1" x 9' 2" (3.38m x 2.79m) Double glazed windows, tiled flooring, French door onto rear garden.