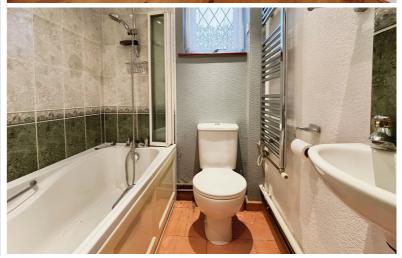

#### Bathroom

6' 4" x 5' 2" (1.93m x 1.57m)

Double glazed window to the side aspect, tiled flooring, wash hand basin, WC, bath with shower attached, heated towel rail.