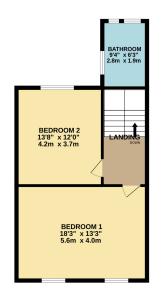

### **FLOORPLAN**

#### GROUND FLOOR 1324 sq.ft. (123.0 sq.m.) approx.

1ST FLOOR 549 sq.ft. (51.0 sq.m.) approx.

TOTAL FLOOR AREA : 2319 sq.ft. (215.5 sq.m.) approx. Whilst every attempt has been made to ensure the accuracy of the floorpian contained here, measurements of doors, windows, rooms and any other items are approximate and no responsibility is taken for any error, omission or mis-statement. This plan is for illustrative purposes only and should be used as such by any prospective purchaser. The service, systems and any planance shown have not been tested and no guarantee as to their some beginning to the service service of the service of the service of the service service of the service