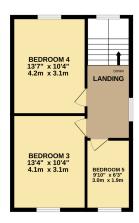

### **FLOORPLAN**

#### GROUND FLOOR 1324 sq.ft. (123.0 sq.m.) approx.

1ST FLOOR 549 sq.ft. (51.0 sq.m.) approx.

TOTAL FLOOR AREA : 2319 sq.ft. (215.5 sq.m.) approx. Whilst every attempt has been made to ensure the accuracy of the floorpian contained here, measurements of doors, windows, rooms and any other items are approximate and no responsibility is taken for any error, omission or mis-statement. This plan is for illustrative purposes only and should be used as such by any prospective purchaser. The service, systems and any planance shown have not been tested and no guarantee as to their some beginning to the service service of the service of the service of the service service of the service