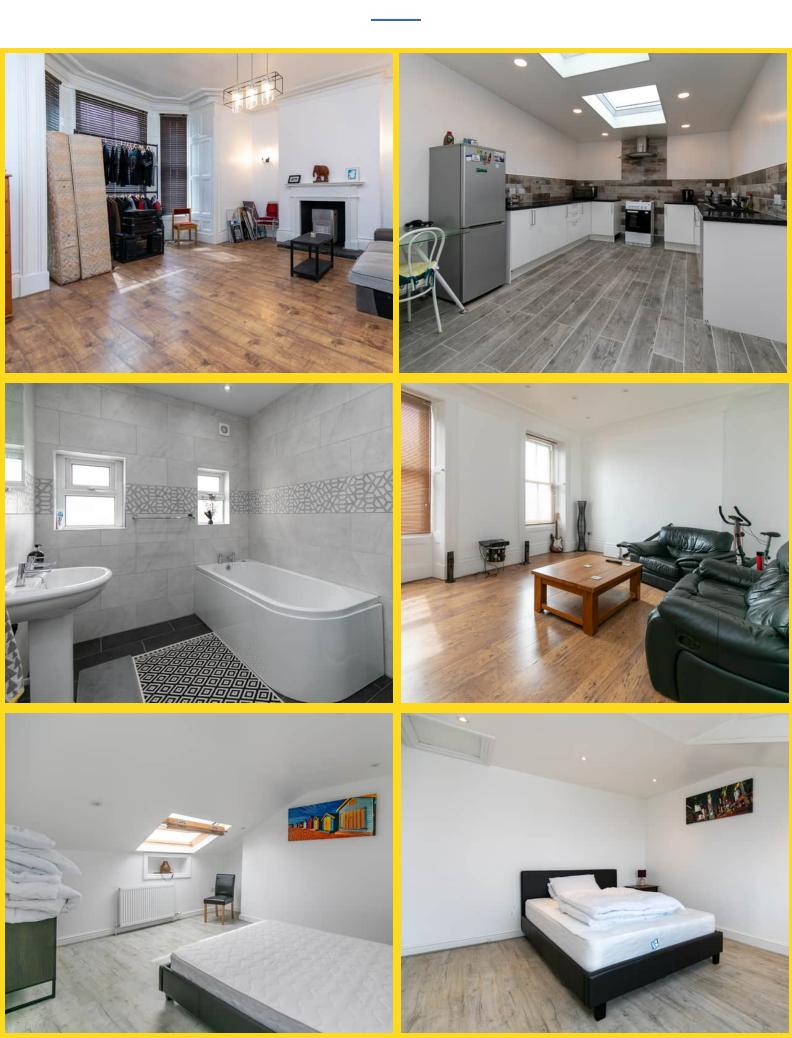

## **PROPERTY DESCRIPTION**

Discover this impressive end-of-terrace home overlooking Eastfield allotments in the heart of Douglas. Spanning in excess of 2,300 sq ft, this substantial property offers two reception rooms, five bedrooms, two bathrooms, a handy study/office, and a small cellar. Additional features include a garage/utility area and modern upgrades such as a new kitchen, bathrooms, gas boiler and radiators, electric garage door, and fresh resin flooring in the garage, cellar, and footpath. The house is now ready for a new owner to add their personal touch, with blank canvases for kitchens, floors, and decor, providing endless potential to create a bespoke family home.

The versatile layout allows for the installation of a large range in the kitchen, which can be gas or electric, and space to add kitchen units as desired. All rooms are neutrally decorated, awaiting your colour schemes, while windows are finished throughout with blinds. While there is no rear garden, the property boasts a small front garden, making it a low-maintenance yet charming home.

#### FEATURES

- Large End Terraced Home
- Recently Updated Internally
- Pleasant Outlook Over Allotments
- Close to Primary and Secondary Schools plus Town
  Centre
- 3 Generous Reception Rooms
- Kitchen/Diner plus Utility/Garage
- 5 Bedrooms plus 2 Bathrooms
- No Onward Chain