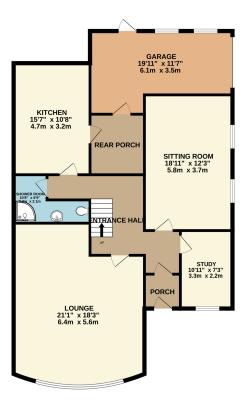

### **FLOORPLAN**

#### GROUND FLOOR 1324 sq.ft. (123.0 sq.m.) approx.

1ST FLOOR 549 sq.ft. (51.0 sq.m.) approx.

TOTAL FLOOR AREA : 2319 sq.ft. (215.5 sq.m.) approx. Whilst every attempt has been made to ensure the accuracy of the floorpian contained here, measurements of doors, windows, rooms and any other items are approximate and no responsibility is taken for any error, omission or mis-statement. This plan is for illustrative purposes only and should be used as such by any prospective purchaser. The service, systems and any planance shown have not been tested and no guarantee as to their some beginning to the service service of the service of the service of the service service of the service