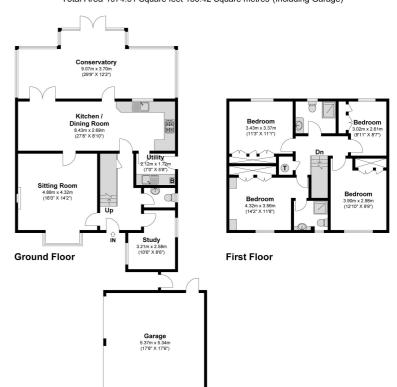

With four bedrooms, this generously sized detached house provides ample space for a large family.

The ground floor of the property comprises a 27ft open-plan kitchen/diner that has been finished to a high standard with access to a separate utility room and a beautifully symmetrical conservatory to the rear with access via double doors to the garden. Additionally there is a 16ft living room with bay window, and a ground floor study adjacent to the downstairs cloakroom.

Four large bedrooms on the first floor provide a mixture of fitted wardrobes, and one modern ensuite shower room.

The very low maintenance rear garden is mostly laid to an immaculately kept lawn, with side access and storage. There is a spacious double garage, suitable for storage or two cars, and a driveway providing a secure space for a further two vehicles.

## **Hurworth Avenue**

Approximate Floor Area

1665.60 Square feet 154.74 Square metres (Excluding Garage)
Garage Area 308.71 Square feet 28.68 Square metres
Total Area 1974.31 Square feet 183.42 Square metres (Including Garage)