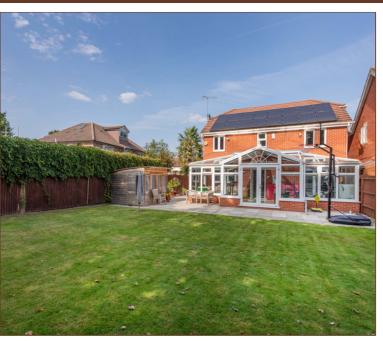

Four large bedrooms on the first floor provide a mixture of fitted wardrobes, and one modern ensuite shower room.

The very low maintenance rear garden is mostly laid to an immaculately kept lawn, with side access and storage. There is a spacious double garage, suitable for storage or two cars, and a driveway providing a secure space for a further two vehicles.

The property is to be sold with no onward chain providing the possibility for a quick sale. kwood Estates

FOUR BEDROOM DETACHED PROPERTY

DOUBLE GARAGE AND DRIVEWAY PARKING FOR 2 CARS

SOUTH WEST FACING GARDEN