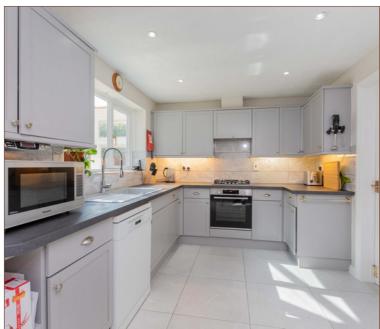

With four bedrooms, this generously sized detached house provides ample space for a large family.

The ground floor of the property comprises a 27ft open-plan kitchen/diner that has been finished to a high standard with access to a separate utility room and a beautifully symmetrical conservatory to the rear with access via double doors to the garden. Additionally there is a 16ft living room with bay window, and a ground floor study adjacent to the downstairs cloakroom.