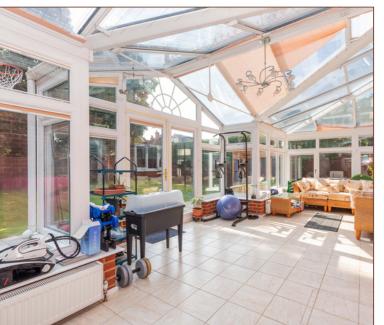

With four bedrooms, this generously sized detached house provides ample space for a large family.

The ground floor of the property comprises a 27ft open-plan kitchen/diner that has been finished to a high standard with access to a separate utility room and a beautifully symmetrical conservatory to the rear with access via double doors to the garden. Additionally there is a 16ft living room with bay window, and a ground floor study adjacent to the downstairs cloakroom.