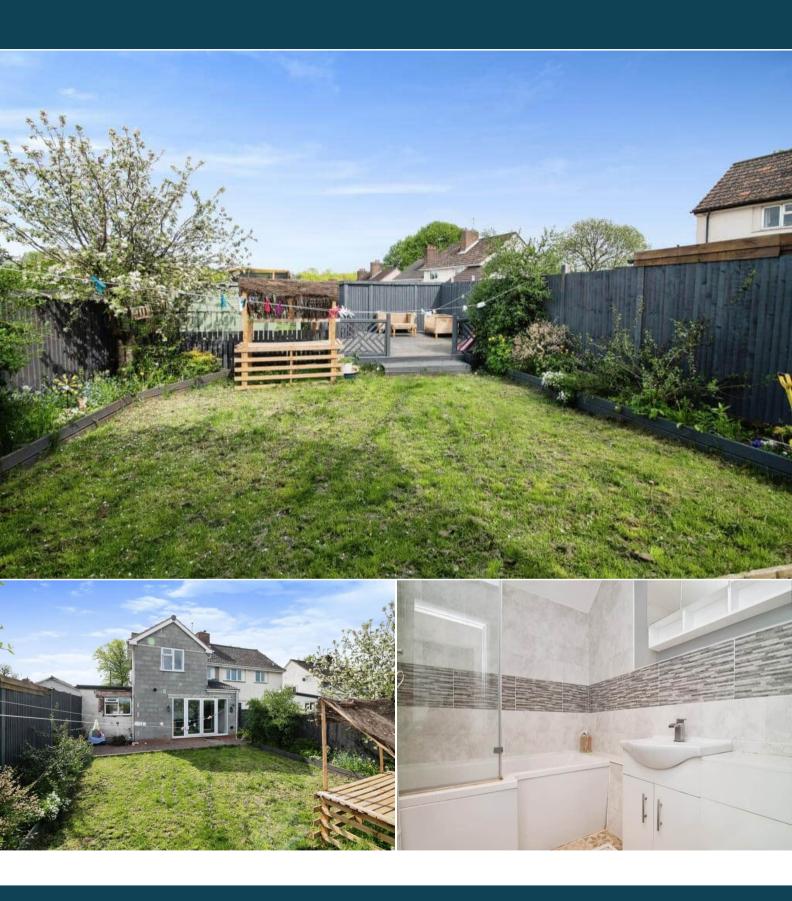

## Round Hill Dudley

Bettermove are proud to present this 3 bedroom semi-detached house in the sought after residential area of Dudley.

The property benefits from double glazing, gas central heating throughout and has off street parking available via the driveway. The council tax band is A.

The interior of this well presented property briefly comprises a spacious living room, dining room, conservatory and fitted kitchen on the ground floor. The first floor consists of 3 bedrooms and the family bathroom. The exterior boasts a private rear garden, perfect for enjoying the summer months.