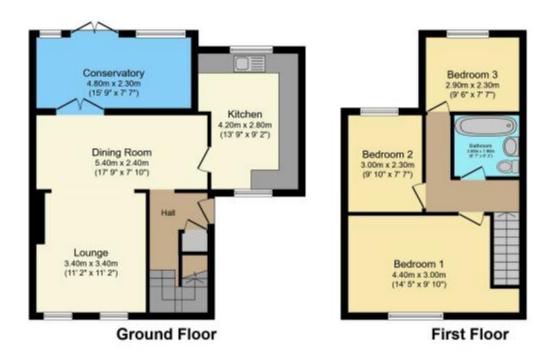

Total floor area 102.5 sq.m. (1,103 sq.ft.) approx

This floor plan is for illustrative purposes only. It is not drawn to scale. Any measurements, floor areas (including any total floor area), openings and orientation are approximate. No details are guaranteed, they cannot be relied upon for any purpose and they do not form part of any agreement. No liability is taken for any error, omission or misstatement. A party must rely upon its own inspection(s). Plan produced for Purplebricks. Powered by www.focalagent.com