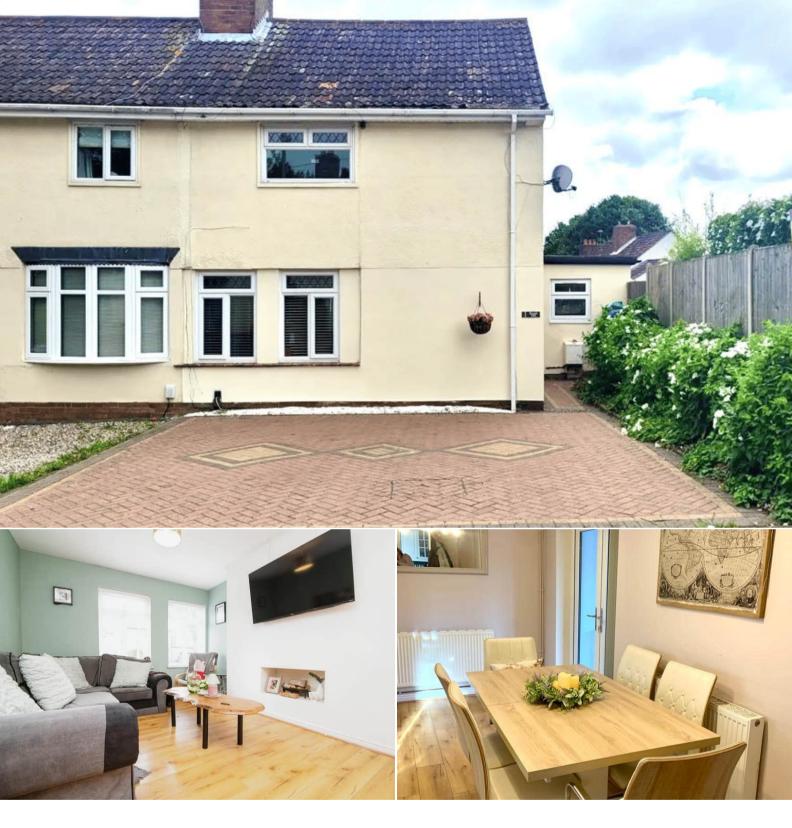

## Round Hill Dudley

Bettermove are proud to present this 3 bedroom semi-detached house in the sought after residential area of Dudley.

The property benefits from double glazing, gas central heating throughout and has off street parking available via the driveway. The council tax band is A.

The interior of this well presented property briefly comprises a spacious living room, dining room, conservatory and fitted kitchen on the ground floor. The first floor consists of 3 bedrooms and the family bathroom. The exterior boasts a private rear garden, perfect for enjoying the summer months.