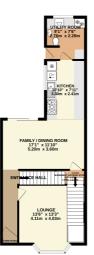

This town centre property is well presented, boasting high ceilings, and good proportioned rooms throughout. Accommodation to the ground floor comprises: entrance hallway, spacious lounge with feature fireplace and bay window, a larger than average dining room which opens straight into the kitchen, exposed wooden floor and sliding patio doors into the garden, there's also access to the staircase leading down into the basement. The kitchen has been refitted with contemporary grey units including integrated dishwasher, under counter fridge and stainless steel range style gas cooker. Completing the ground floor is the utility room with W.C.

To the first floor there are two generous double bedrooms, one with built in cupboard and a good sized refitted family bathroom. The property further benefits from upvc double glazing and gas central heating throughout.

BASEMENT LEVE

OROUND FLOOR

BEDROOM TWO
4.00m x 1.63m

BEDROOM ONE
172 x 122
5.23m x 3.65m

01788 577 218 info@guild-house.com guildhouseestateagents.co.uk

Agents note: All measurements are approximate and whilst every attempt has been made to ensure accuracy they are for general guidance only and must not be relied on. The fixture and fittings referred to have not been tested and therefore no guarantee can be given that they are in working order. Internal photographs are reproduced for general information and it must not be inferred that any item shown is included with the property.