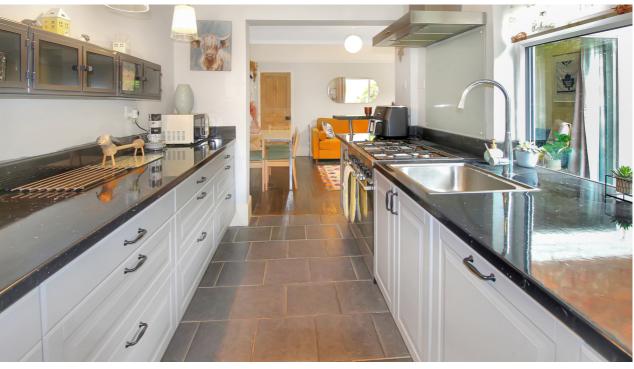

This town centre property is well presented, boasting high ceilings, and good proportioned rooms throughout. Accommodation to the ground floor comprises: entrance hallway, spacious lounge with feature fireplace and bay window, a larger than average dining room which opens straight into the kitchen, exposed wooden floor and sliding patio doors into the garden, there's also access to the staircase leading down into the basement. The kitchen has been refitted with contemporary grey units including integrated dishwasher, under counter fridge and stainless steel range style gas cooker. Completing the ground floor is the utility room with W.C.