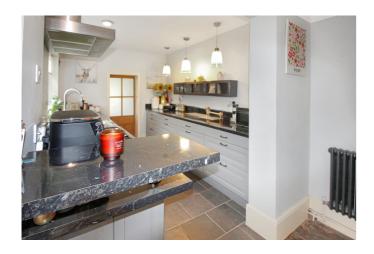

This town centre property is well presented, boasting high ceilings, and good proportioned rooms throughout. Accommodation to the ground floor comprises: entrance hallway, spacious lounge with feature fireplace and bay window, a larger than average dining room which opens straight into the kitchen, exposed wooden floor and sliding patio doors into the garden, there's also access to the staircase leading down into the basement. The kitchen has been refitted with contemporary grey units including integrated dishwasher, under counter fridge and stainless steel range style gas cooker. Completing the ground floor is the utility room with W.C.