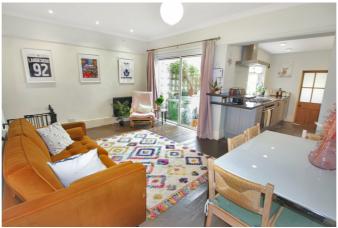

This town centre property is well presented, boasting high ceilings, and good proportioned rooms throughout. Accommodation to the ground floor comprises: entrance hallway, spacious lounge with feature fireplace and bay window, a larger than average dining room which opens straight into the kitchen, exposed wooden floor and sliding patio doors into the garden, there's also access to the staircase leading down into the basement. The kitchen has been refitted with contemporary grey units including integrated dishwasher, under counter fridge and stainless steel range style gas cooker. Completing the ground floor is the utility room with W.C.