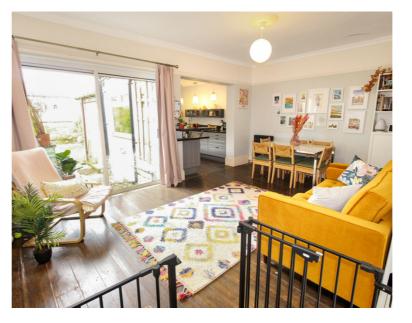

This town centre property is well presented, boasting high ceilings, and good proportioned rooms throughout. Accommodation to the ground floor comprises: entrance hallway, spacious lounge with feature fireplace and bay window, a larger than average dining room which opens straight into the kitchen, exposed wooden floor and sliding patio doors into the garden, there's also access to the staircase leading down into the basement. The kitchen has been refitted with contemporary grey units including integrated dishwasher, under counter fridge and stainless steel range style gas cooker. Completing the ground floor is the utility room with W.C.