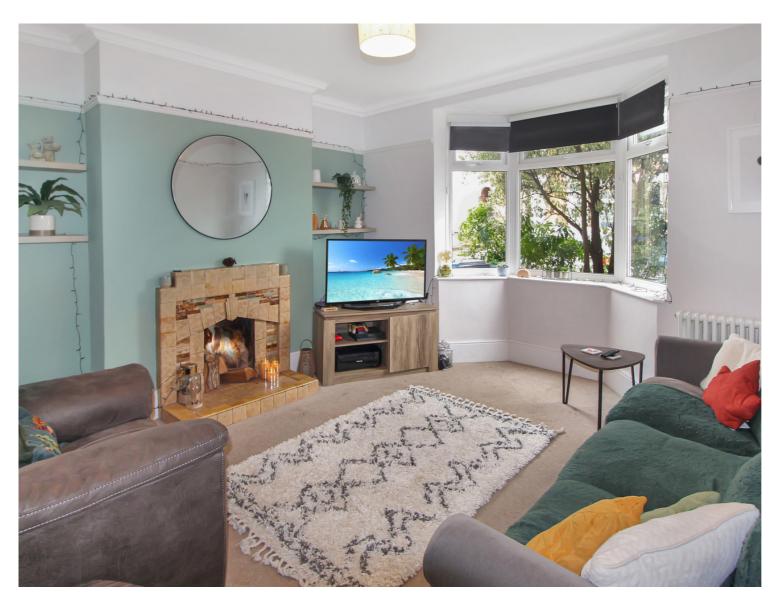

This town centre property is well presented, boasting high ceilings, and good proportioned rooms throughout. Accommodation to the ground floor comprises: entrance hallway, spacious lounge with feature fireplace and bay window, a larger than average dining room which opens straight into the kitchen, exposed wooden floor and sliding patio doors into the garden, there's also access to the staircase leading down into the basement. The kitchen has been refitted with contemporary grey units including integrated dishwasher, under counter fridge and stainless steel range style gas cooker. Completing the ground floor is the utility room with W.C.