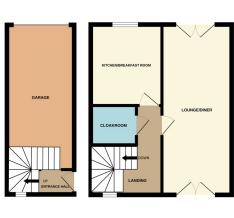

#### **ENTRANCE HALL**

Door to front, stairs to first floor, door to garage and window to 9' 4" x 9' 1" (2.84m x 2.77m) (approx.) UPVC window to rear, side.

#### **LANDING**

Radiator and stairs to second floor.

#### LOUNGE/DINER

21' 10" x 8' 11" (6.65m x 2.72m) (approx.) Juliet balcony to front OUTSIDE and rear and two double radiators.

#### **KITCHEN**

10' 5" x 9' 2" (3.17m x 2.79m) (approx.) Fitted with a range of base and eye level units, stainless steel sink unit with mixer tap, part tiled walls, integrated oven, hob, extractor fan, integrated fridge freezer, washing machine and dishwasher, tiled flooring, radiator and UPVC window to rear.

#### **CLOAKROOM**

Fitted with a two piece suite comprising WC and wash hand basin, radiator, 1/2 tiled walls and extractor fan.

#### **GARAGE**

Single garage to the rear.

#### **AGENTS NOTE**

The floorplan is for illustrative purposes only. Fixtures and fittings may not represent the current state of the property. Not to scale and is meant as a guide only.