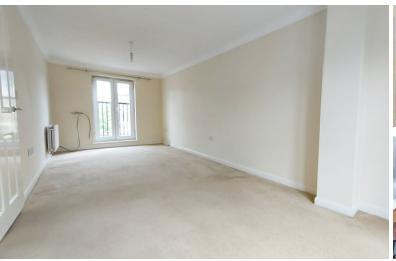

#### LOUNGE/DINER

21' 10" x 8' 11" (6.65m x 2.72m) (approx.) Juliet balcony to front OUTSIDE and rear and two double radiators.