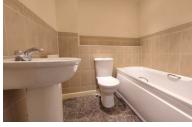

#### **BATHROOM**

Fitted with a three piece suite comprising WC, wash hand basin and bath, 1/2 tiled walls, extractor fan, downlighting and radiator.

To the rear there is allocated parking leading to single garage. The front garden is open plan mainly laid to lawn with mature hedging, leading to the front door.