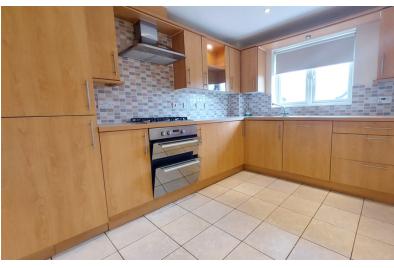

#### **KITCHEN**

10' 5" x 9' 2" (3.17m x 2.79m) (approx.) Fitted with a range of base and eye level units, stainless steel sink unit with mixer tap, part tiled walls, integrated oven, hob, extractor fan, integrated fridge freezer, washing machine and dishwasher, tiled flooring, radiator and UPVC window to rear.