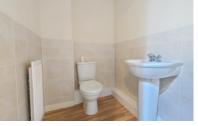

#### **CLOAKROOM**

Fitted with a two piece suite comprising WC and wash hand basin, radiator, 1/2 tiled walls and extractor fan.

#### **BATHROOM**

Fitted with a three piece suite comprising WC, wash hand basin and bath, 1/2 tiled walls, extractor fan, downlighting and radiator.

To the rear there is allocated parking leading to single garage. The front garden is open plan mainly laid to lawn with mature hedging, leading to the front door.