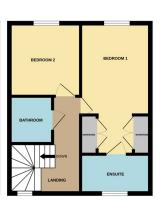

#### **LANDING**

UPVC window to front, cupboard and radiator.

#### **BEDROOM ONE**

16' 8" x 8' 10" (5.08m x 2.69m) (approx.) UPVC window to rear, dressing area, radiator and two built in wardrobes.

### **ENSUITE**

Fitted with a three piece suite comprising WC, wash hand basin and bath, 1/2 tiled walls, shaver point, radiator, extractor fan and UPVC window to front.

#### **BEDROOM TWO**

radiator and loft access.

#### **BATHROOM**

Fitted with a three piece suite comprising WC, wash hand basin and bath, 1/2 tiled walls, extractor fan, downlighting and radiator.

To the rear there is allocated parking leading to single garage. The front garden is open plan mainly laid to lawn with mature hedging, leading to the front door.

#### **AGENTS NOTE**

The floorplan is for illustrative purposes only. Fixtures and fittings may not represent the current state of the property. Not to scale and is meant as a guide only.