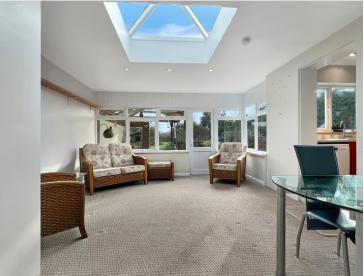

#### **Entrance Hall**

Living Room

17' 2" x 15' 1" (5.23m x 4.60m)

#### Dining/Family Room

17' 3" x 13' 9" (5.26m x 4.19m)