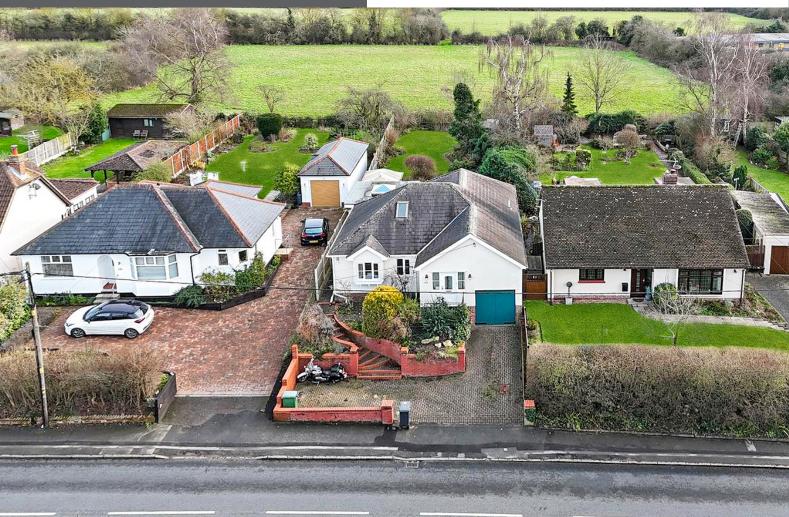

# Offers in Excess of; £475,000

- Three Bedroom Detached Bungalow
- No Onward Chain
- Generous Rear Garden With Field Views
- Gas Central Heating & UPVC Windows
- Driveway & Integral Garage
- En Suite To Master
- Loft With Velux Window Ideal For Conversion (STPP)
- Lots Of Potential
- **Excellent Sized Living Accommodation**
- Potential To Extend (STPP)

#### 128 Broad Road, Braintree, Essex. CM7 **9RX**.

Michaels Property Consultants are delighted to present to the market this well established three DOUBLE bedroom detached bungalow, occupying a fantastic plot boasting uninterrupted views of the Essex countryside, favorably located on the highly sought after Broad Road. New to the market and offered for sale with no onward chain, this rather unique property offers excellent sized accommodation throughout, lending itself perfectly to both a purchaser seeking their next family home, or likewise life on one level.

#### Rear Garden

Integral Garage & Driveway