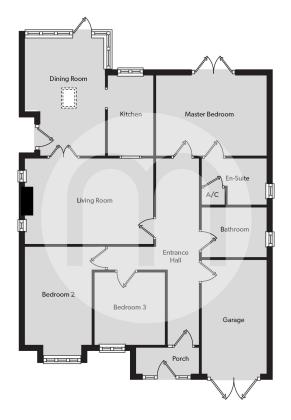

market and offered for sale with no onward chain, this rather unique property offers excellent sized accommodation throughout, lending itself perfectly to both a purchaser seeking their next family home, or likewise life on one level.



## Property Details.

#### Accommodation

#### Porch

#### **Entrance Hall**



Living Room



17' 2" x 15' 1" (5.23m x 4.60m)

#### Dining/Family Room



17' 3" x 13' 9" (5.26m x 4.19m)

#### **Kitchen**



12' 4" x 7' 8" (3.76m x 2.34m)

### Property Details.

#### **Bedroom One**



13'4" x 11'9" (4.06m x 3.58m)

En Suite Shower Room

#### **Bedroom Two**



12'9" x 11'10" (3.89m x 3.61m)

Bedroom Three 9' 7" x 7' 6" (2.92m x 2.29m)

#### Family Bathroom



Outside

#### Rear Garden



Integral Garage & Driveway

### Property Details.

#### Floorplans



#### Location



We have not carried out a structural survey and the services, appliances and specific fittings have not been tested. All photographs, measurements, floor plans and distances referred to are given as a guide only and should not be relied upon for the purchase of carpets or any other fixtures or fittings. Gardens, roof terraces, balconies and communal gardens as well as tenure and lease details cannot have their accuracy guaranteed for intending purchasers. Lease details, service ground rent (where applicable) are given as a guide only and should be checked and confirmed by your solicitor prior to exchange of contracts.



61 a High Street, Braintree, CM7 1JX 🌔 01376 337400 🛛 😑 braintree@

braintree@michaelsproperty.co.uk 🛛 😡 www.m