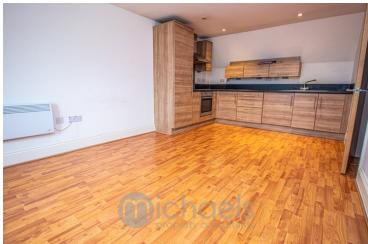

#### Kitchen/Living Area

 $19^{\circ}\,05^{\circ}$  x  $10^{\circ}\,08^{\circ}$  (5.92m x 3.25m) Smooth ceiling, storage radiator, double glazed window to front aspect, telephone point, tv point, laminate flooring.

#### Kitchen Area;

Smooth ceiling, inset spotlights, matching wall and base units with rolled edge worksurfaces, inset sink with drainer and bowl, laminate flooring, integrated oven with hob and extractor over, integrated washing machine, integrated fridge/freezer.