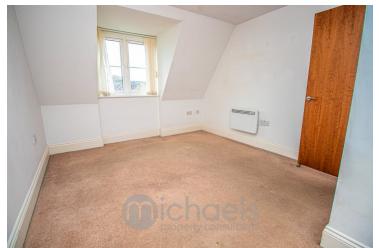

#### **Bedroom One**

 $13'\,05"$  x  $10'\,04"$  (4.09m x 3.15m) Smooth ceiling, storage radiator, double glazed window to front aspect, TV point, telephone point.

#### **Bedroom Two**

 $10^{\circ}\,09^{\circ}$  x  $6^{\circ}\,08^{\circ}$  (3.28m x 2.03m) Smooth ceiling, storage radiator, double glazed window to front aspect.