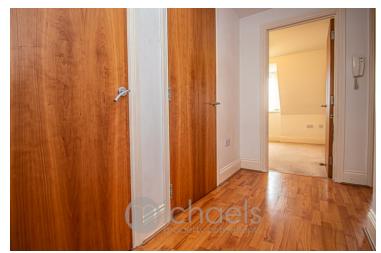

#### **Entrance Hall**

 $10^{\circ}$  06" x 4'01" increasing to  $11^{\circ}$ 04" (3.20m x 1.24m increasing to 3.45m) Smooth ceiling, storage radiator, access to two large storage cupboards, access to living area, bedrooms and family bathroom, laminate flooring.