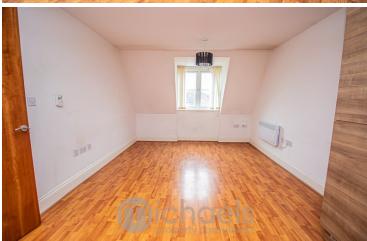

#### **Bedroom One**

 $13'\,05"$  x  $10'\,04"$  (4.09m x 3.15m) Smooth ceiling, storage radiator, double glazed window to front aspect, TV point, telephone point.

#### **Bedroom Two**

 $10^{\circ}\,09^{\circ}$  x  $6^{\circ}\,08^{\circ}$  (3.28m x 2.03m) Smooth ceiling, storage radiator, double glazed window to front aspect.