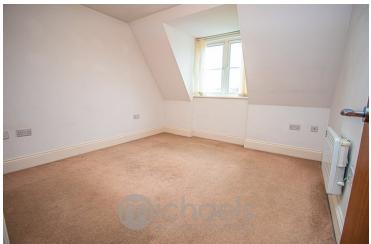

#### **Bedroom One**

 $13'\,05"$  x  $10'\,04"$  (4.09m x 3.15m) Smooth ceiling, storage radiator, double glazed window to front aspect, TV point, telephone point.

#### **Bedroom Two**

 $10^{\circ}\,09^{\circ}$  x  $6^{\circ}\,08^{\circ}$  (3.28m x 2.03m) Smooth ceiling, storage radiator, double glazed window to front aspect.