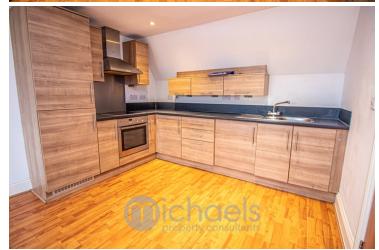

#### Kitchen/Living Area

 $19^{\circ}\,05^{\circ}$  x  $10^{\circ}\,08^{\circ}$  (5.92m x 3.25m) Smooth ceiling, storage radiator, double glazed window to front aspect, telephone point, tv point, laminate flooring.

#### Kitchen Area;

Smooth ceiling, inset spotlights, matching wall and base units with rolled edge worksurfaces, inset sink with drainer and bowl, laminate flooring, integrated oven with hob and extractor over, integrated washing machine, integrated fridge/freezer.