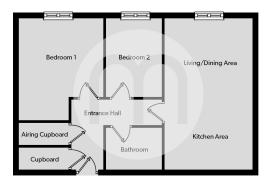

h drainer and bowl, laminate flooring, integrated oven with hob and extractor over, integrated washing machine, integrated fridge/freezer.

# Property Details.

#### **Bedroom One**





 $13'\,05"$  x  $10'\,04"$  (4.09m x 3.15m) Smooth ceiling, storage radiator, double glazed window to front aspect, TV point, telephone point.

#### **Bedroom Two**



 $10^{\circ}\,09^{\circ}$  x  $6^{\circ}\,08^{\circ}$  (3.28m x 2.03m) Smooth ceiling, storage radiator, double glazed window to front aspect.

#### **Family Bathroom**



 $6'09" \times 6'07"$  ( $2.06m \times 2.01m$ ) Smooth ceiling, inset spotlights, heated towel rail radiator, low level WC, wash hand basin, extractor fan, panelled bath with shower attachment, fully tiled walls, laminate flooring.

### Property Details.

#### Floorplans



#### Location



#### **Energy Ratings**

We have not carried out a structural survey and the services, appliances and specific fittings have not been tested. All photographs, measurements, floor plans and distances referred to are given as a guide only and should not be relied upon for the purchase of carpets or any other fixtures or fittings. Gardens, roof terraces, balconies and communal gardens as well as tenure and lease details cannot have their accuracy guaranteed for intending purchasers. Lease details, service ground rent (where applicable) are given as a guide only and should be checked and confirmed by your solicitor prior to exchange of contracts.