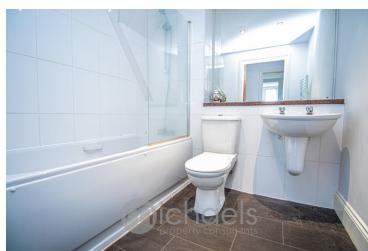

#### **Family Bathroom**

 $6'09" \times 6'07"$  ( $2.06m \times 2.01m$ ) Smooth ceiling, inset spotlights, heated towel rail radiator, low level WC, wash hand basin, extractor fan, panelled bath with shower attachment, fully tiled walls, laminate flooring.