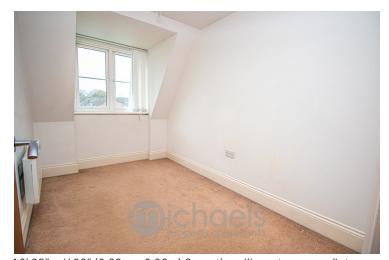

#### **Bedroom One**

 $13'\,05"$  x  $10'\,04"$  (4.09m x 3.15m) Smooth ceiling, storage radiator, double glazed window to front aspect, TV point, telephone point.

#### **Bedroom Two**

 $10^{\circ}\,09^{\circ}$  x  $6^{\circ}\,08^{\circ}$  (3.28m x 2.03m) Smooth ceiling, storage radiator, double glazed window to front aspect.