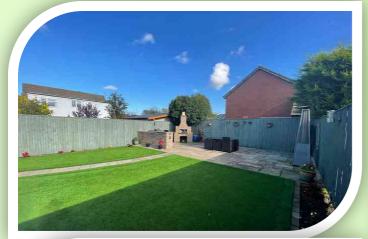

Extended semi-detached located close to the amenities and schools of Walmer Bridge. This superb family home offers three bedrooms, open plan kitchen, generous rear gardens and extensive driveway, the accommodation in full comprises: entrance hallway, lounge with a log burner, dining room, sung. open plan breakfast kitchen, three bedrooms and a modern three piece bathroom suite. Outside extensive driveway to the front offers ample off road parking spaces and access to the detached garage, at the rear a fully enclosed and low maintenance garden with a pizza oven. A very well presented family home and early viewing is highly advised.

#### **OUTSIDE**

The property is set well back from the road with an extensive resin bonded driveway having space for several vehicles, cobble edge details, raised planters with slate infills for easy maintenance. At the rear the fully enclosed garden is paved, step up artificial lawn, extensive paved patio area features a stone built barbecue and impressive pizza oven ideal for outdoor entertaining.