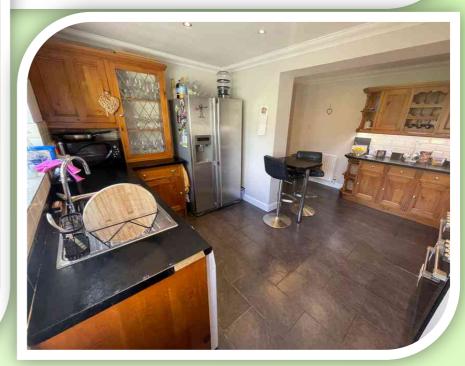

#### **GROUND FLOOR**

The accommodation begins with the entrance hallway with stairs up to the first floor. The principal reception room is the front lounge with an oriel style front window, wood flooring, coving and a log burning stove on a stone hearth. From the hallway doorway into a dining room, which is partially open round into the kitchen, has a double-glazed side window built in storage housing the boiler, coving, radiator and a tiled floor. At the rear a snug has double-glazed French door open out onto the rear garden, laminate flooring and radiator. Open arch way from the dining room has access into the fitted breakfast kitchen that offers a excellent range of units and contrasting work surfaces to complement, tiled recess for a cooker, inset sink/drainer, breakfast bar, space for appliances, tiled floor and access out onto the rear garden.