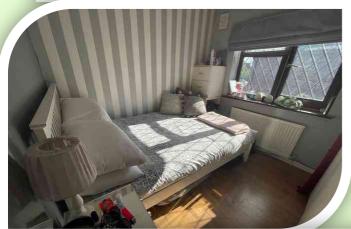

#### **FIRST FLOOR**

From the landing there are three bedrooms and a modern three-piece bathroom. The master bedroom is to the rear of the property having a double-glazed window, radiator, laminate flooring and fitted drawers. The second bedroom is at the front with a double-glazed window, laminate flooring, radiator, built in wardrobes and drawers. The third bedroom has a double-glazed, radiator and laminate flooring. The modern bathroom is attractively tiled, fitted with a stylish white three-piece suite comprising: panelled bath with shower over, wall mounted wash hand basin and a concealed cistern W.C.