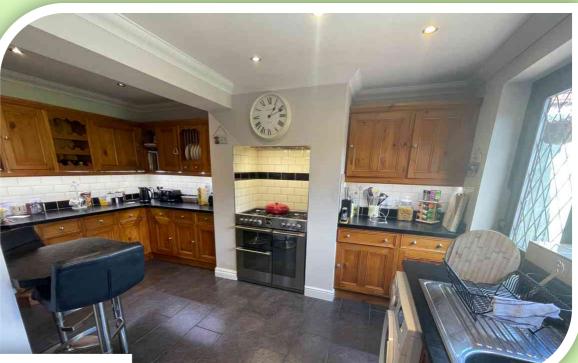

#### **GROUND FLOOR**

The accommodation begins with the entrance hallway with stairs up to the first floor. The principal reception room is the front lounge with an oriel style front window, wood flooring, coving and a log burning stove on a stone hearth. From the hallway doorway into a dining room, which is partially open round into the kitchen, has a double-glazed side window built in storage housing the boiler, coving, radiator and a tiled floor. At the rear a snug has double-glazed French door open out onto the rear garden, laminate flooring and radiator. Open arch way from the dining room has access into the fitted breakfast kitchen that offers a excellent range of units and contrasting work surfaces to complement, tiled recess for a cooker, inset sink/drainer, breakfast bar, space for appliances, tiled floor and access out onto the rear garden.