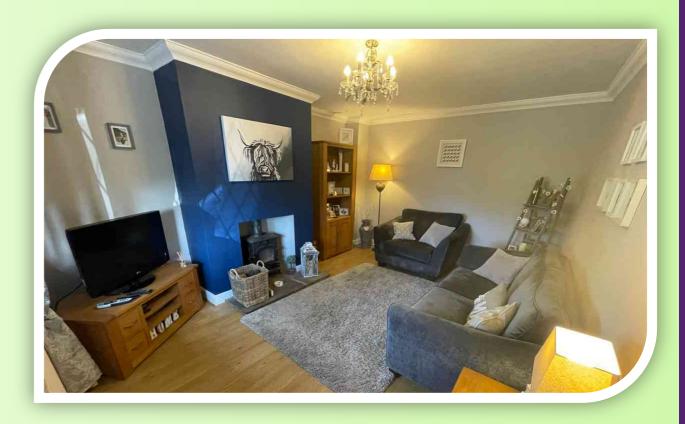

#### **GROUND FLOOR**

The accommodation begins with the entrance hallway with stairs up to the first floor. The principal reception room is the front lounge with an oriel style front window, wood flooring, coving and a log burning stove on a stone hearth. From the hallway doorway into a dining room, which is partially open round into the kitchen, has a double-glazed side window built in storage housing the boiler, coving, radiator and a tiled floor. At the rear a snug has double-glazed French door open out onto the rear garden, laminate flooring and radiator. Open arch way from the dining room has access into the fitted breakfast kitchen that offers a excellent range of units and contrasting work surfaces to complement, tiled recess for a cooker, inset sink/drainer, breakfast bar, space for appliances, tiled floor and access out onto the rear garden.