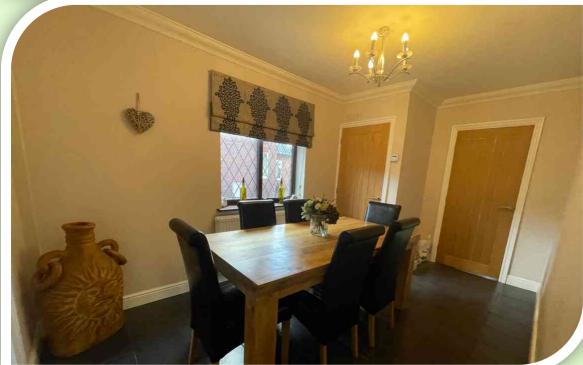

#### **GROUND FLOOR**

The accommodation begins with the entrance hallway with stairs up to the first floor. The principal reception room is the front lounge with an oriel style front window, wood flooring, coving and a log burning stove on a stone hearth. From the hallway doorway into a dining room, which is partially open round into the kitchen, has a double-glazed side window built in storage housing the boiler, coving, radiator and a tiled floor. At the rear a snug has double-glazed French door open out onto the rear garden, laminate flooring and radiator. Open arch way from the dining room has access into the fitted breakfast kitchen that offers a excellent range of units and contrasting work surfaces to complement, tiled recess for a cooker, inset sink/drainer, breakfast bar, space for appliances, tiled floor and access out onto the rear garden.