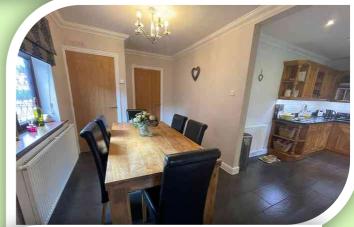

#### **GROUND FLOOR**

The accommodation begins with the entrance hallway with stairs up to the first floor. The principal reception room is the front lounge with an oriel style front window, wood flooring, coving and a log burning stove on a stone hearth. From the hallway doorway into a dining room, which is partially open round into the kitchen, has a double-glazed side window built in storage housing the boiler, coving, radiator and a tiled floor. At the rear a snug has double-glazed French door open out onto the rear garden, laminate flooring and radiator. Open arch way from the dining room has access into the fitted breakfast kitchen that offers a excellent range of units and contrasting work surfaces to complement, tiled recess for a cooker, inset sink/drainer, breakfast bar, space for appliances, tiled floor and access out onto the rear garden.