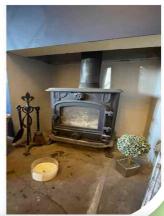

#### **GROUND FLOOR**

The accommodation begins with the entrance hallway with stairs up to the first floor. The principal reception room is the front lounge with an oriel style front window, wood flooring, coving and a log burning stove on a stone hearth. From the hallway doorway into a dining room, which is partially open round into the kitchen, has a double-glazed side window built in storage housing the boiler, coving, radiator and a tiled floor. At the rear a snug has double-glazed French door open out onto the rear garden, laminate flooring and radiator. Open arch way from the dining room has access into the fitted breakfast kitchen that offers a excellent range of units and contrasting work surfaces to complement, tiled recess for a cooker, inset sink/drainer, breakfast bar, space for appliances, tiled floor and access out onto the rear garden.