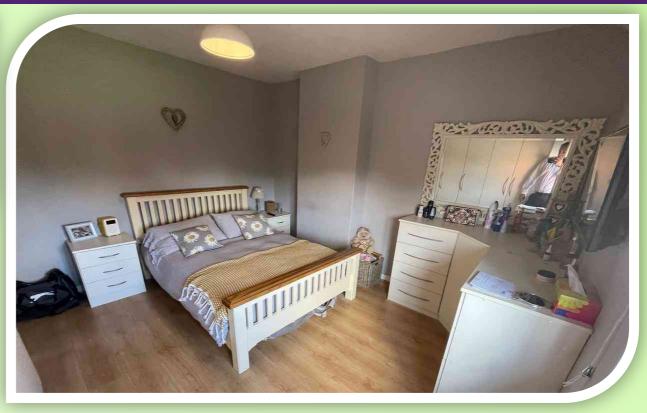

#### **FIRST FLOOR**

From the landing there are three bedrooms and a modern three-piece bathroom. The master bedroom is to the rear of the property having a double-glazed window, radiator, laminate flooring and fitted drawers. The second bedroom is at the front with a double-glazed window, laminate flooring, radiator, built in wardrobes and drawers. The third bedroom has a double-glazed, radiator and laminate flooring. The modern bathroom is attractively tiled, fitted with a stylish white three-piece suite comprising: panelled bath with shower over, wall mounted wash hand basin and a concealed cistern W.C.