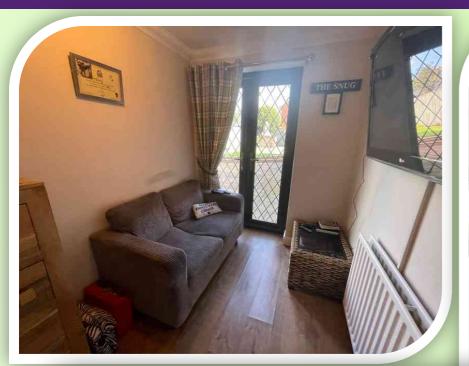

#### **GROUND FLOOR**

The accommodation begins with the entrance hallway with stairs up to the first floor. The principal reception room is the front lounge with an oriel style front window, wood flooring, coving and a log burning stove on a stone hearth. From the hallway doorway into a dining room, which is partially open round into the kitchen, has a double-glazed side window built in storage housing the boiler, coving, radiator and a tiled floor. At the rear a snug has double-glazed French door open out onto the rear garden, laminate flooring and radiator. Open arch way from the dining room has access into the fitted breakfast kitchen that offers a excellent range of units and contrasting work surfaces to complement, tiled recess for a cooker, inset sink/drainer, breakfast bar, space for appliances, tiled floor and access out onto the rear garden.