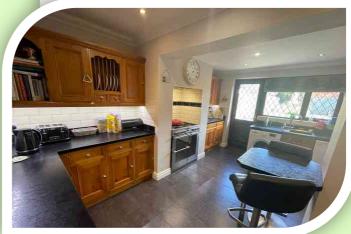

#### **GROUND FLOOR**

The accommodation begins with the entrance hallway with stairs up to the first floor. The principal reception room is the front lounge with an oriel style front window, wood flooring, coving and a log burning stove on a stone hearth. From the hallway doorway into a dining room, which is partially open round into the kitchen, has a double-glazed side window built in storage housing the boiler, coving, radiator and a tiled floor. At the rear a snug has double-glazed French door open out onto the rear garden, laminate flooring and radiator. Open arch way from the dining room has access into the fitted breakfast kitchen that offers a excellent range of units and contrasting work surfaces to complement, tiled recess for a cooker, inset sink/drainer, breakfast bar, space for appliances, tiled floor and access out onto the rear garden.