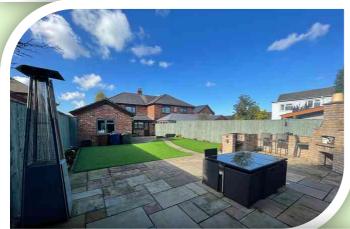

Extended semi-detached located close to the amenities and schools of Walmer Bridge. This superb family home offers three bedrooms, open plan kitchen, generous rear gardens and extensive driveway, the accommodation in full comprises: entrance hallway, lounge with a log burner, dining room, sung. open plan breakfast kitchen, three bedrooms and a modern three piece bathroom suite. Outside extensive driveway to the front offers ample off road parking spaces and access to the detached garage, at the rear a fully enclosed and low maintenance garden with a pizza oven. A very well presented family home and early viewing is highly advised.

#### **OUTSIDE**

The property is set well back from the road with an extensive resin bonded driveway having space for several vehicles, cobble edge details, raised planters with slate infills for easy maintenance. At the rear the fully enclosed garden is paved, step up artificial lawn, extensive paved patio area features a stone built barbecue and impressive pizza oven ideal for outdoor entertaining.