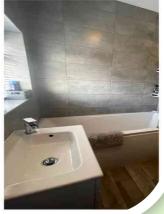

#### **FIRST FLOOR**

From the landing there are three bedrooms and a modern three-piece bathroom. The master bedroom is to the rear of the property having a double-glazed window, radiator, laminate flooring and fitted drawers. The second bedroom is at the front with a double-glazed window, laminate flooring, radiator, built in wardrobes and drawers. The third bedroom has a double-glazed, radiator and laminate flooring. The modern bathroom is attractively tiled, fitted with a stylish white three-piece suite comprising: panelled bath with shower over, wall mounted wash hand basin and a concealed cistern W.C.