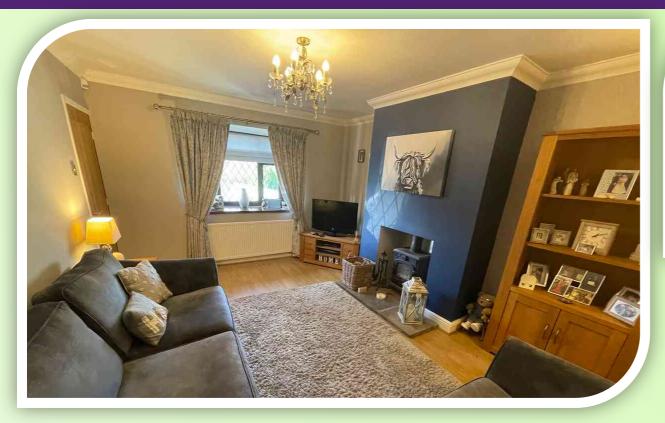

#### **GROUND FLOOR**

The accommodation begins with the entrance hallway with stairs up to the first floor. The principal reception room is the front lounge with an oriel style front window, wood flooring, coving and a log burning stove on a stone hearth. From the hallway doorway into a dining room, which is partially open round into the kitchen, has a double-glazed side window built in storage housing the boiler, coving, radiator and a tiled floor. At the rear a snug has double-glazed French door open out onto the rear garden, laminate flooring and radiator. Open arch way from the dining room has access into the fitted breakfast kitchen that offers a excellent range of units and contrasting work surfaces to complement, tiled recess for a cooker, inset sink/drainer, breakfast bar, space for appliances, tiled floor and access out onto the rear garden.