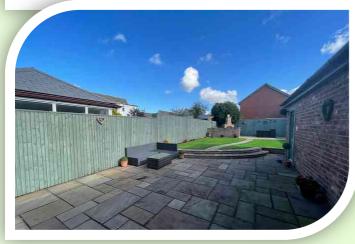

#### **OUTSIDE**

The property is set well back from the road with an extensive resin bonded driveway having space for several vehicles, cobble edge details, raised planters with slate infills for easy maintenance. At the rear the fully enclosed garden is paved, step up artificial lawn, extensive paved patio area features a stone built barbecue and impressive pizza oven ideal for outdoor entertaining.