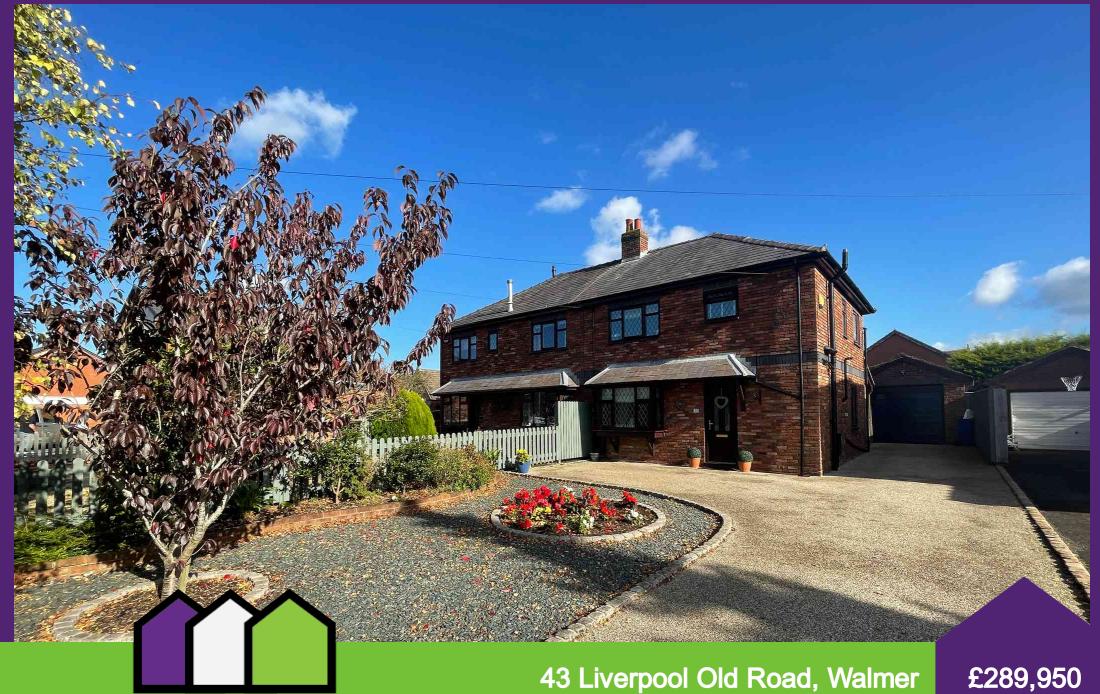

## 43 Liverpool Old Road, Walmer Bridge, Preston, Lancashire, PR45QA

- Extended Semi-Detached
- Three Bedrooms
- Close to Amenities & Schools
- Extensive Driveway & Garage
- Generous Rear Garden
- Large Dining Kitchen
- Stylish Modern Bathroom
- Plzza Oven & Barbecue

Extended semi-detached located close to the amenities and schools of Walmer Bridge. This superb family home offers three bedrooms, open plan kitchen, generous rear gardens and extensive driveway, the accommodation in full comprises: entrance hallway, lounge with a log burner, dining room, sung. open plan breakfast kitchen, three bedrooms and a modern three piece bathroom suite. Outside extensive driveway to the front offers ample off road parking spaces and access to the detached garage, at the rear a fully enclosed and low maintenance garden with a pizza oven. A very well presented family home and early viewing is highly advised.

#### **OUTSIDE**

The property is set well back from the road with an extensive resin bonded driveway having space for several vehicles, cobble edge details, raised planters with slate infills for easy maintenance. At the rear the fully enclosed garden is paved, step up artificial lawn, extensive paved patio area features a stone built barbecue and impressive pizza oven ideal for outdoor entertaining.