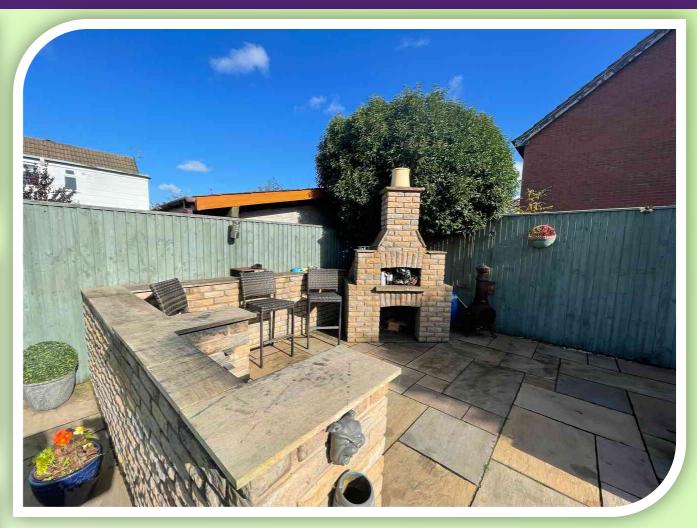

#### **OUTSIDE**

The property is set well back from the road with an extensive resin bonded driveway having space for several vehicles, cobble edge details, raised planters with slate infills for easy maintenance. At the rear the fully enclosed garden is paved, step up artificial lawn, extensive paved patio area features a stone built barbecue and impressive pizza oven ideal for outdoor entertaining.