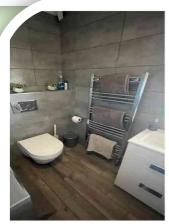

#### **FIRST FLOOR**

From the landing there are three bedrooms and a modern three-piece bathroom. The master bedroom is to the rear of the property having a double-glazed window, radiator, laminate flooring and fitted drawers. The second bedroom is at the front with a double-glazed window, laminate flooring, radiator, built in wardrobes and drawers. The third bedroom has a double-glazed, radiator and laminate flooring. The modern bathroom is attractively tiled, fitted with a stylish white three-piece suite comprising: panelled bath with shower over, wall mounted wash hand basin and a concealed cistern W.C.