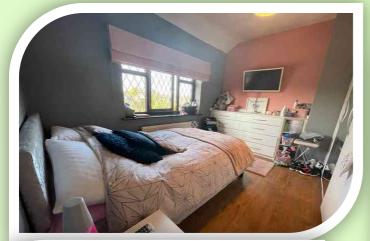

#### **FIRST FLOOR**

From the landing there are three bedrooms and a modern three-piece bathroom. The master bedroom is to the rear of the property having a double-glazed window, radiator, laminate flooring and fitted drawers. The second bedroom is at the front with a double-glazed window, laminate flooring, radiator, built in wardrobes and drawers. The third bedroom has a double-glazed, radiator and laminate flooring. The modern bathroom is attractively tiled, fitted with a stylish white three-piece suite comprising: panelled bath with shower over, wall mounted wash hand basin and a concealed cistern W.C.