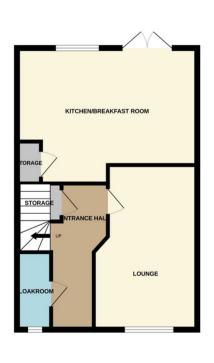

## **Bourne, Lincs**

£285,000

\*\*\*IMMACULATELY PRESENTED DETACHED HOME\*\*\* Rosedale are pleased to offer to the market this lovely modern house on a private road overlooking a green area, within the popular modern development of Elsea park. This four bedroom house has an ensuite to the main bedroom, family bathroom, spacious kitchen breakfast, lounge and cloakroom. The Southerly facing rear garden has also been very well maintained with gated access to the single garage and driveway. The property is ready to move straight into, so don't delay, book your viewing appointment today to fully appreciate this property. EPC Energy Rating B/ Council Tax Band C