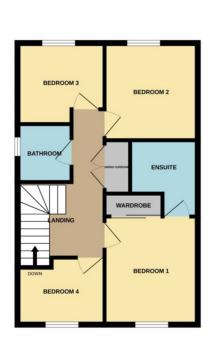

## **Bourne, Lincs**

£285,000

\*\*\*IMMACULATELY PRESENTED DETACHED HOME\*\*\* Rosedale are pleased to offer to the market this lovely modern house on a private road overlooking a green area, within the popular modern development of Elsea park. This four bedroom house has an ensuite to the main bedroom, family bathroom, spacious kitchen breakfast, lounge and cloakroom. The Southerly facing rear garden has also been very well maintained with gated access to the single garage and driveway. The property is ready to move straight into, so don't delay, book your viewing appointment today to fully appreciate this property. EPC Energy Rating B/ Council Tax Band C