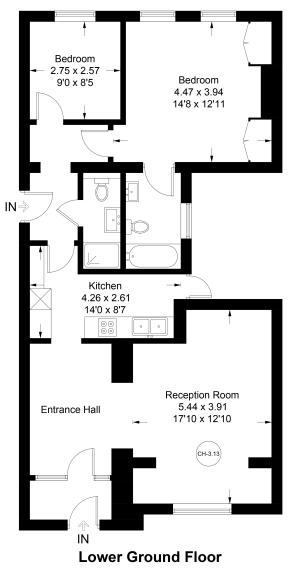

rst served parking available at the building, otherwise by Residents Permit from Westminster Council (fees apply). Leasehold expires 2139, Service Charge payable quarterly - £1,547.99 for the 3 months December 2024 to March 2025 (Includes £383.80 Reserve fund payment), Ground Rent - TBC

Living / Dining room, Kitchen, Principle Bedroom with En Suite Bathroom, Second Bedroom, Second Bathroom, Private Patio, Porter, Heating and Hot water on communal supply, Off street parking first come/first served basis.

## ACCOMMODATION

- Living / Dining Room
- Kitchen
- Principal bedroom with ensuite bathroom
- Second Bedroom

- Second Bathroom
- Private Patio
- Off Street Parking first come / first served basis













## Stanhope Terrace

Approximate Gross Internal Area = 83.2 sq m / 895 sq ft