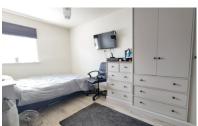

## **BEDROOM ONE**

14' 11" x 12' 3" (4.55m x 3.73m) (approx.) Two UPVC windows to front, fully fitted bedroom suite, radiator and cupboard.

## **BEDROOM TWO**

13' 9"  $\times$  7' 7" (4.19m  $\times$  2.31m) (approx.) UPVC window to rear, laminated flooring and radiator.

## **BEDROOM THREE**

9' 10"  $\times$  7' 1" (3.00m  $\times$  2.16m) (approx.) UPVC window to rear, radiator and laminate flooring.