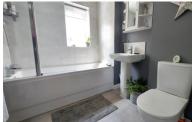

## **BATHROOM**

Fitted with a three piece suite comprising WC, wash hand basin and bath with shower over, part tiled walls, radiator, extractor fan and UPVC window to side.