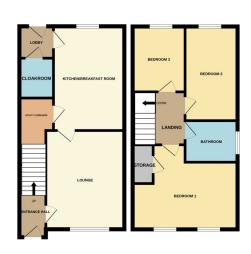

#### **ENTRANCE HALL**

Composite door to front, stairs to first floor and radiator.

#### **LOUNGE**

14'  $4'' \times 11' 5'' (4.37m \times 3.48m)$  (approx.) UPVC window to front and radiator.

## KITCHEN/DINER

15' 1" x 10' 3" (4.60m x 3.12m) (approx.) Fitted with a range of base and eye level units, stainless steel sink unit, integrated oven, hob, extractor fan, integrated fridge freezer, plumbing and space for washing machine, double radiator, wall mounted gas boiler, under stairs cupboard with wall mounted units, space for tumble dryer and fridge and UPVC window to rear.

## **CLOAKROOM**

Fitted with a two piece suite comprising WC and wash hand basin, extractor fan and radiator.

## **REAR LOBBY**

Half glazed door to rear.

## **LANDING**

Loft access.

## **BEDROOM ONE**

14' 11" x 12' 3" (4.55m x 3.73m) (approx.) Two UPVC windows to front, fully fitted bedroom suite, radiator and cupboard.

## **BEDROOM TWO**

13' 9"  $\times$  7' 7" (4.19m  $\times$  2.31m) (approx.) UPVC window to rear, laminated flooring and radiator.

## **BEDROOM THREE**

9' 10"  $\times$  7' 1" (3.00m  $\times$  2.16m) (approx.) UPVC window to rear, radiator and laminate flooring.

## **BATHROOM**

Fitted with a three piece suite comprising WC, wash hand basin and bath with shower over, part tiled walls, radiator, extractor fan and UPVC window to side.

## **AGENTS NOTE**

The floorplan is for illustrative purposes only. Fixtures and fittings may not represent the current state of the property. Not to scale and is meant as a guide only.

As is normal with many modern housing estates, there is an annual fee for the upkeep of the roads, lighting and communal green areas. For further information please call Rosedale Property Agents.