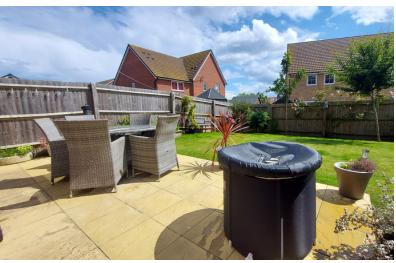

## OUTSIDE

Paved patio, laid to lawn, enclosed by fencing, gated side access and off road parking to side.