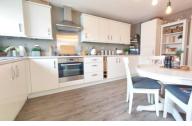

## KITCHEN/DINER

15' 1" x 10' 3" (4.60m x 3.12m) (approx.) Fitted with a range of base and eye level units, stainless steel sink unit, integrated oven, hob, extractor fan, integrated fridge freezer, plumbing and space for washing machine, double radiator, wall mounted gas boiler, under stairs cupboard with wall mounted units, space for tumble dryer and fridge and UPVC window to rear.