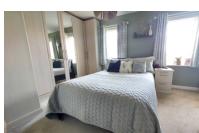

## **BEDROOM ONE**

14' 11" x 12' 3" (4.55m x 3.73m) (approx.) Two UPVC windows to front, fully fitted bedroom suite, radiator and cupboard.