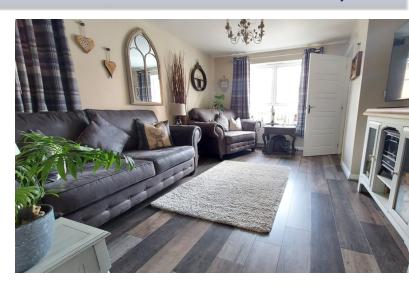

#### **LOUNGE**

14'  $4'' \times 11' 5'' (4.37m \times 3.48m)$  (approx.) UPVC window to front and radiator.