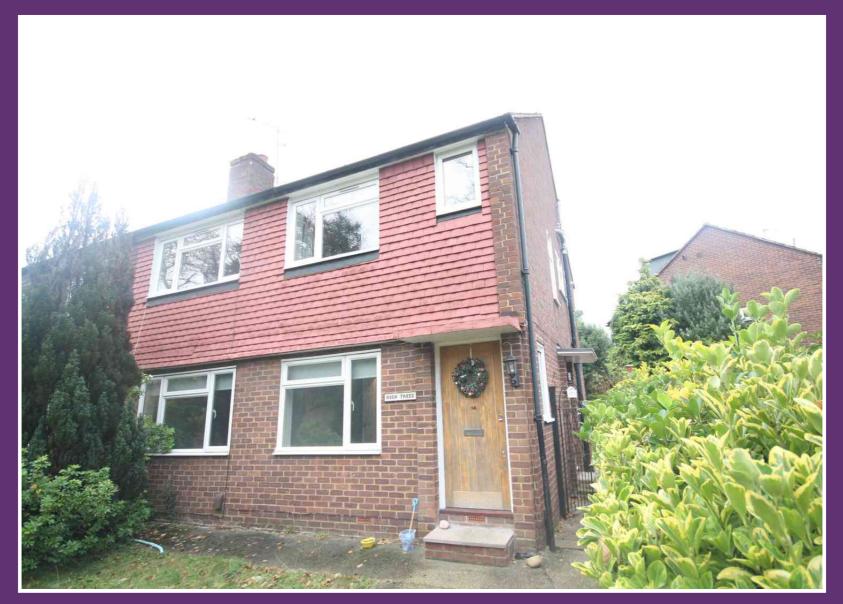

Lyn Eves Pinewood Road, IVER, Buckinghamshire. SL0 0NL.

£1,400 pcm

Lyn Eves - a stunning two double bedroom maisonette finished to highest decorative order situated in the calm and leafy surrounds of Iver.

Completely refurbished property with stylish interior .

The hallway leads into a spacious reception area with feature fire place , hard wood flooring and fresh decor.

Modern galley kitchen with integrated appliances and breakfast area . Rear door leads into well maintained private patio garden.