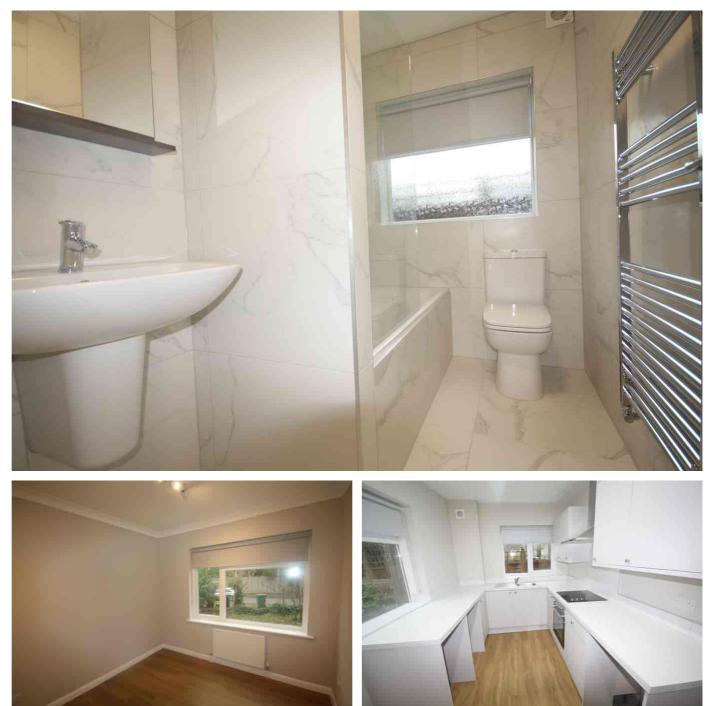

Completely refurbished property with stylish interior .

The hallway leads into a spacious reception area with feature fire place , hard wood flooring and fresh decor.

Modern galley kitchen with integrated appliances and breakfast area . Rear door leads into well maintained private patio garden.