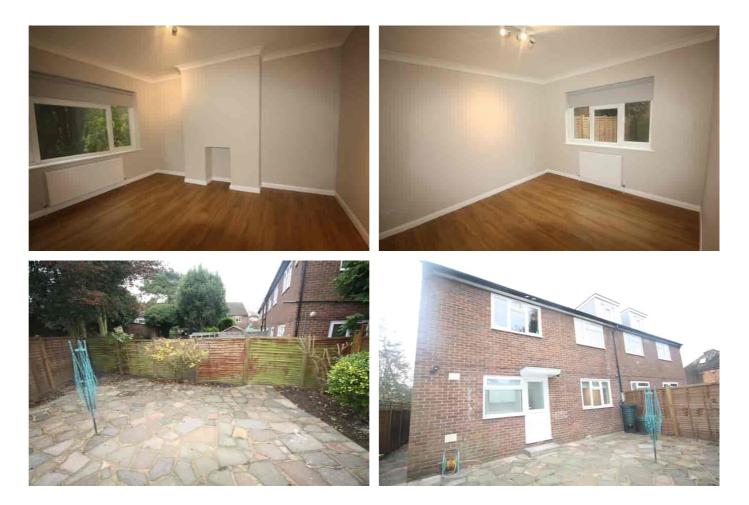

Completely refurbished property with stylish interior .

The hallway leads into a spacious reception area with feature fire place , hard wood flooring and fresh decor.

Modern galley kitchen with integrated appliances and breakfast area . Rear door leads into well maintained private patio garden.