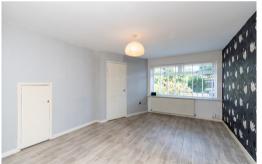

TOTAL FLOOR AREA: 936 sq.ft. (87.0 sq.m.) approx.

Whete very attent has been made to ensure the accuracy of the floorpian contained hore, measurement of discussions and the state of the

Spacious three bedroom semi detached property available with the added bonus of no onward chain. Occupying a large plot the property comprises entrance hallway with stair access, large living room, dining room, modern kitchen diner and third reception room. Up to the first floor you will find three good sized bedrooms and a lovely modern fitted bathroom. Externally there is a large lawned garden to the rear and garden and driveway for multiple cars to the front.