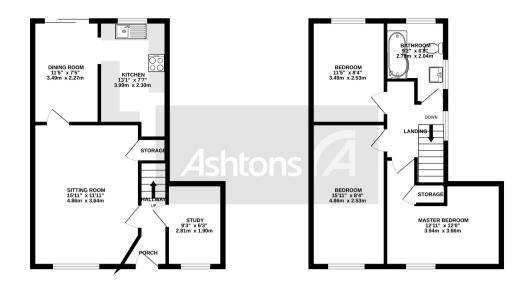

TOTAL FLOOR AREA: 936 sq.ft. (87.0 sq.m.) approx.

Whete very attent has been made to ensure the accuracy of the floorpian contained hore, measurement of discussions and the state of the

Spacious three bedroom semi detached property available with the added bonus of no onward chain. Occupying a large plot the property comprises entrance hallway with stair access, large living room, dining room, modern kitchen diner and third reception room. Up to the first floor you will find three good sized bedrooms and a lovely modern fitted bathroom. Externally there is a large lawned garden to the rear and garden and driveway for multiple cars to the front.