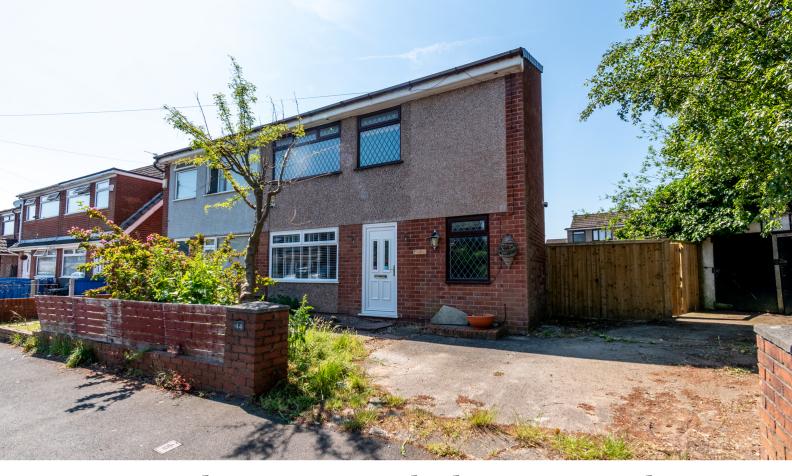

## 44 Hornby Crescent, Clock Face, St Helens, Merseyside. WA9 4SA.

Offers Over £175,000

Spacious & Good Size Bedrooms | Upstairs Family Bathroom | Impressive Rear Garden | Popular & Established Location | Freehold | Council Tax Band B | Driveway | Large Garden | No Chain |

TOTAL FLOOR AREA: 936 sq.ft. (87.0 sq.m.) approx.

Whete very attent has been made to ensure the accuracy of the floorpian contained hore, measurement of discussions and the state of the

Spacious three bedroom semi detached property available with the added bonus of no onward chain. Occupying a large plot the property comprises entrance hallway with stair access, large living room, dining room, modern kitchen diner and third reception room. Up to the first floor you will find three good sized bedrooms and a lovely modern fitted bathroom. Externally there is a large lawned garden to the rear and garden and driveway for multiple cars to the front.