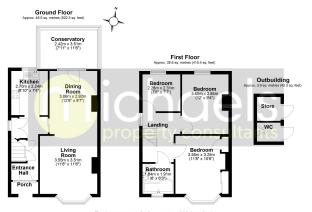

#### Floorplans

Total area: approx. 91.0 sq. metres (980.0 sq. feet) Cowdray Avenue, Colchester