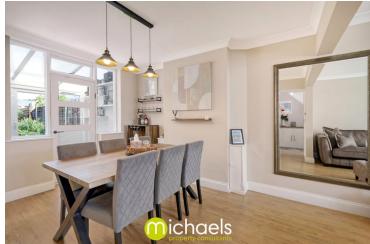

nks to London Liverpool Street), and the vibrant city centre with its wide range of shops, restaurants, and bars, this home also benefits from a choice of excellent primary and secondary schools nearby. Upon entering, you are welcomed by an entrance porch leading into a bright and spacious hallway. The open-plan living/dining room features a charming bay window, offering ample natural light and a versatile space for relaxation or entertaining. To the rear, a conservatory/sun room provides an additional living area with direct access to the garden—ideal for year-round enjoyment.



## Property Details.

#### **Ground Floor**

**Entrance Porch** 

**Entrance Hall** 

#### **Kitchen**



8'10" x 7' 4" (2.69m x 2.24m)

#### Living Room



11' 8" x 11' 6" (3.56m x 3.51m)

#### **Dining Room**



12'8" x 9'7" (3.86m x 2.92m)

#### Conservatory



7'11" x 11'6" (2.41m x 3.51m)

#### First Floor

Landing

#### Master Bedroom



11'8" x 10'8" (3.56m x 3.25m)

## Property Details.

#### **Bedroom Two**



12'0" x 9'4" (3.66m x 2.84m)

#### **Bedroom Three**



7' 5" x 7' 7" (2.26m x 2.31m)

#### Bathroom



6'0" x 6'3" (1.83m x 1.91m)

## Property Details.

#### Floorplans



Total area: approx. 91.0 sq. metres (980.0 sq. feet) Cowdray Avenue, Colchester

#### Location



We have not carried out a structural survey and the services, appliances and specific fittings have not been tested. All photographs, measurements, floor plans and distances referred to are given as a guide only and should not be relied upon for the purchase of carpets or any other fixtures or fittings. Gardens, roo