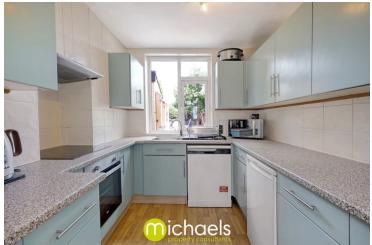

chester. Situated within easy reach of the picturesque Castle Park, Colchester North Station (with direct links to London Liverpool Street), and the vibrant city centre with its wide range of shops, restaurants, and bars, this home also benefits from a choice of excellent primary and secondary schools nearby. Upon entering, you are welcomed by an entrance porch leading into a bright and spacious hallway. The open-plan living/dining room features a charming bay window, offering ample natural light and a versatile space for relaxation or entertaining. To the rear, a conservatory/sun room provides an additional living area with direct access to the garden—ideal for year-round enjoyment.



## Property Details.

#### **Ground Floor**

**Entrance Porch** 

**Entrance Hall** 

#### **Kitchen**



8'10" x 7' 4" (2.69m x 2.24m)

#### Living Room



11' 8" x 11' 6" (3.56m x 3.51m)

#### **Dining Room**



12'8" x 9'7" (3.86m x 2.92m)

#### Conservatory



7'11" x 11'6" (2.41m x 3.51m)

#### First Floor

Landing

#### Master Bedroom



11'8" x 10'8" (3.56m x 3.25m)

## Property Details.

#### **Bedroom Two**



12'0" x 9'4" (3.66m x 2.84m)

#### **Bedroom Three**



7' 5" x 7' 7" (2.26m x 2.31m)

#### Bathroom



6'0" x 6'3" (1.83m x 1.91m)

## Property Details.

#### Floorplans



Total area: approx. 91.0 sq. metres (980.0 sq. feet) Cowdray Avenue, Colchester

#### Location



We have not carried out a structural survey and the services, appliances and specific fittings have not been tested. All photographs, measurements, floor plans and distances referred to are given as a guide on