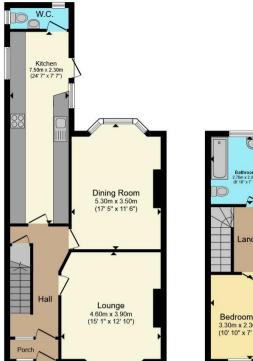

**Ground Floor** 

**First Floor** 

Total floor area 116.9 sq.m. (1,258 sq.ft.) approx

This floor plan is for illustrative purposes only. It is not drawn to scale. Any measurements, floor areas (including any total floor area), openings and orientation are approximate. No details are guaranteed, they cannot be relied upon for any purpose and they do not form part of any agreement. No liability is taken for any error, omission or misstatement. A party must rely upon its own inspection(s). Powered by www.focalagent.com