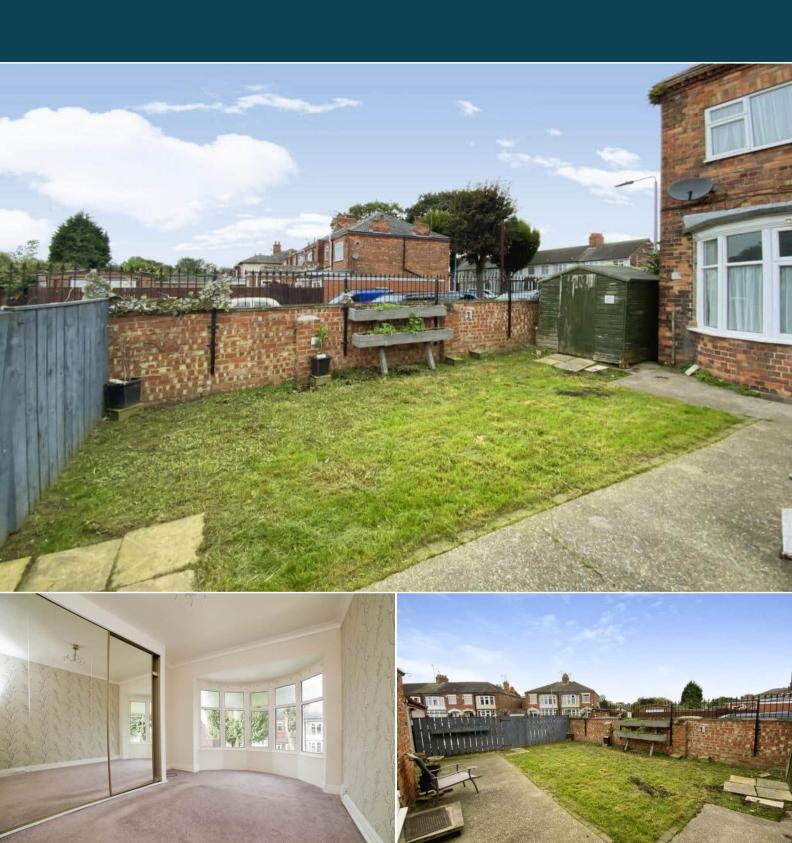

The council tax band is C.

The interior of this beautifully presented property comprises a spacious living room, dining room, w/c and fitted kitchen on the ground floor. The first floor consists of 3 bedrooms and the family bathroom. The exterior boasts a private rear garden, perfect for enjoying the summer months.