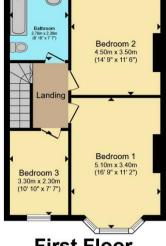

The council tax band is C.

The interior of this beautifully presented property comprises a spacious living room, dining room, w/c and fitted kitchen on the ground floor. The first floor consists of 3 bedrooms and the family bathroom. The exterior boasts a private rear garden, perfect for enjoying the summer months.

**Ground Floor** 

**First Floor** 

Total floor area 116.9 sq.m. (1,258 sq.ft.) approx

This floor plan is for illustrative purposes only. It is not drawn to scale. Any measurements, floor areas (including any total floor area), openings and orientation are approximate. No details are guaranteed, they cannot be relied upon for any purpose and they do not form part of any agreement. No liability is taken for any error, omission or misstatement. A party must rely upon its own inspection(s). Powered by www.focalagent.com