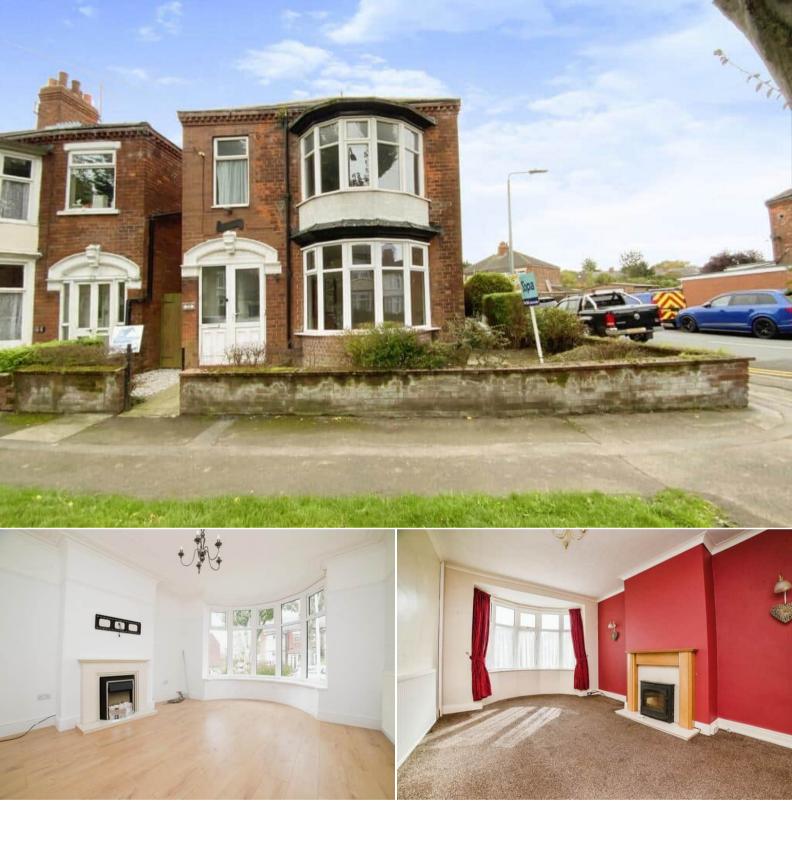

## Desmond Avenue Hull

Bettermove are proud to present this 3 bedroom detached house in Hull available with no forward chain.

The property benefits from double glazing, gas central heating throughout and has off street parking available via the drive and garage.

The council tax band is C.

The interior of this beautifully presented property comprises a spacious living room, dining room, w/c and fitted kitchen on the ground floor. The first floor consists of 3 bedrooms and the family bathroom. The exterior boasts a private rear garden, perfect for enjoying the summer months.

Located in the popular city of Hull, the property is close to a range of amenities, including shops, supermarkets, restaurants and pubs. Excellent transport connections can be found from the A1079, Hull train station and many local bus routes.