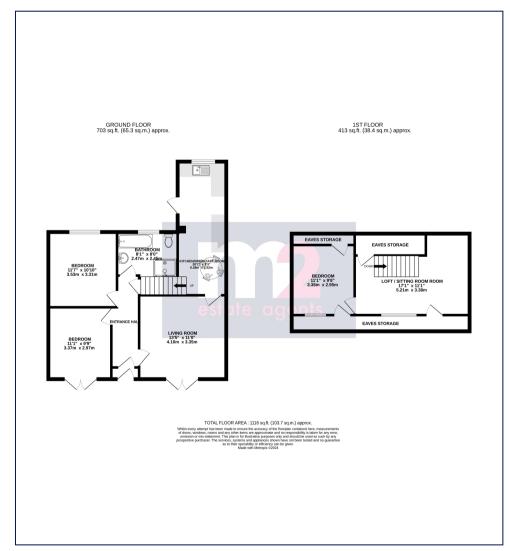

Located on an extensive plot with mature gardens to the front and rear, we are delighted to offer this Substantial Three Bedroomed Detached Bungalow which enjoys panoramic mountain views to the front elevation. Offered with vacant possession this home offers accommodation comprising: Entrance Hall, Lounge, Kitchen/Diner, Two Ground Floor Bedrooms and a further to the first floor with a versatile area suitable for use as a sitting or study area, a Ground Floor Four Piece Bathroom. The home is complimented by Gas Central Heating via a combination boiler and has Upvc Double Glazing throughout. Externally to compliment the extensive gardens there is a Detached Garage with pit and Driveway with turning point.