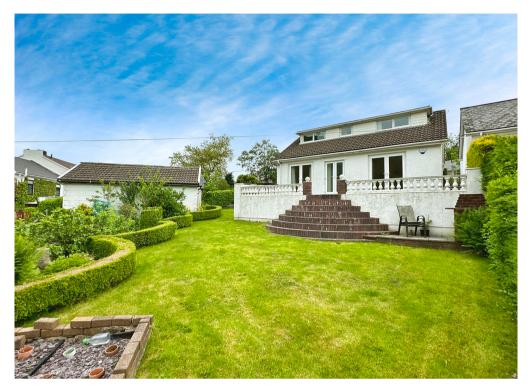

Cwmgiedd Bungalow, Abertillery Road,
Blaina, Abertillery. NP13 3DZ
£375,000
Tenure Freehold

- DETACHED DORMER BUNGALOW
- EXTENSIVE MATURE GARDENS
- DETACHED GARAGE & DRIVEWAY
- MOUNTAIN VIEWS

- THREE BEDROOMS
- GAS CENTRAL HEATING & DOUBLE GLAZING
- GROUND FLOOR BATHROOM
- OFFERED WITH NO ONWARD CHAIN

Located on an extensive plot with mature gardens to the front and rear, we are delighted to offer this Substantial Three Bedroomed Detached Bungalow which enjoys panoramic mountain views to the front elevation. Offered with vacant possession this home offers accommodation comprising: Entrance Hall, Lounge, Kitchen/Diner, Two Ground Floor Bedrooms and a further to the first floor with a versatile area suitable for use as a sitting or study area, a Ground Floor Four Piece Bathroom. The home is complimented by Gas Central Heating via a combination boiler and has Upvc Double Glazing throughout. Externally to compliment the extensive gardens there is a Detached Garage with pit and Driveway with turning point.