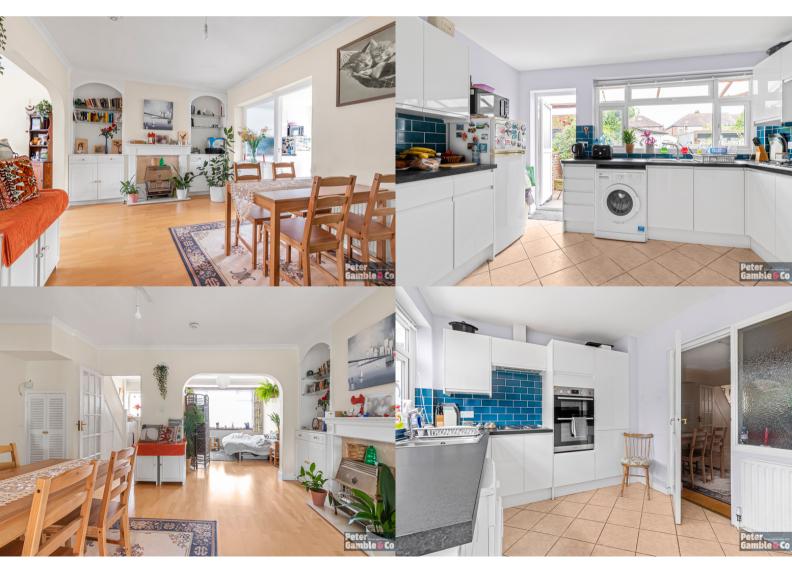

To the ground floor, the property comprises a large through lounge, ground floor shower and WC and extended kitchen diner leading to the bright rear garden with garage and rear access. To the first floor are the three bedrooms and Family bathroom.