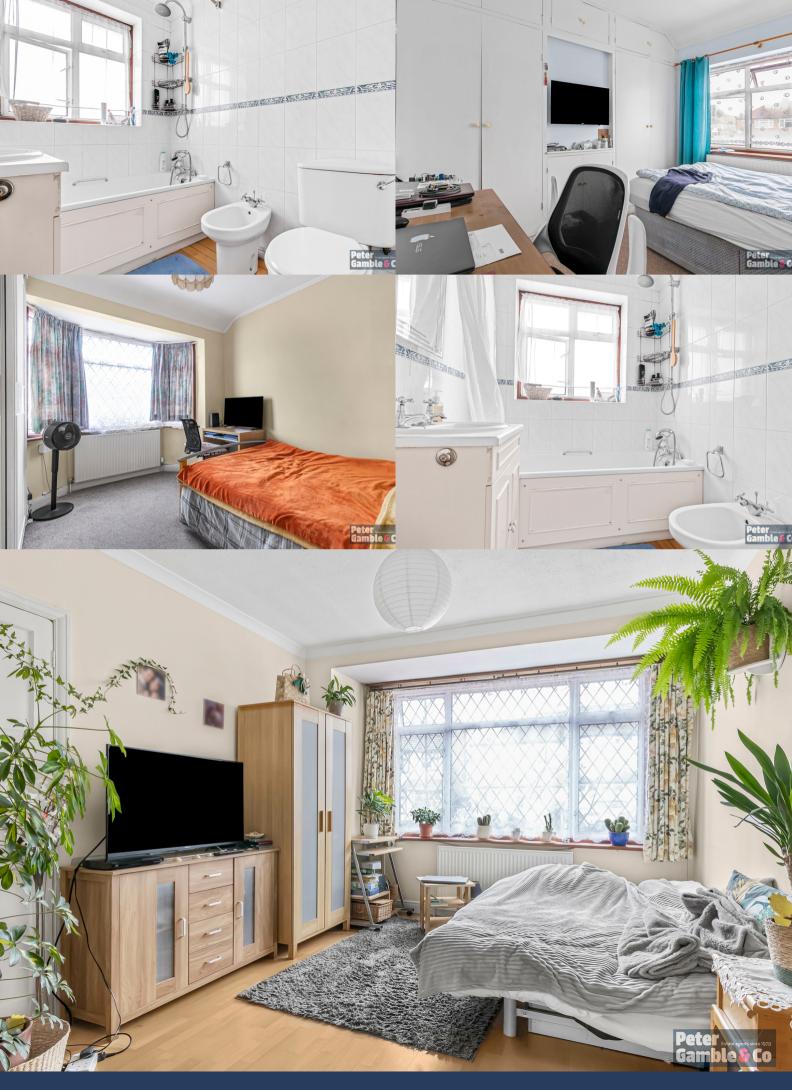

To the ground floor, the property comprises a large through lounge, ground floor shower and WC and extended kitchen diner leading to the bright rear garden with garage and rear access. To the first floor are the three bedrooms and Family bathroom.