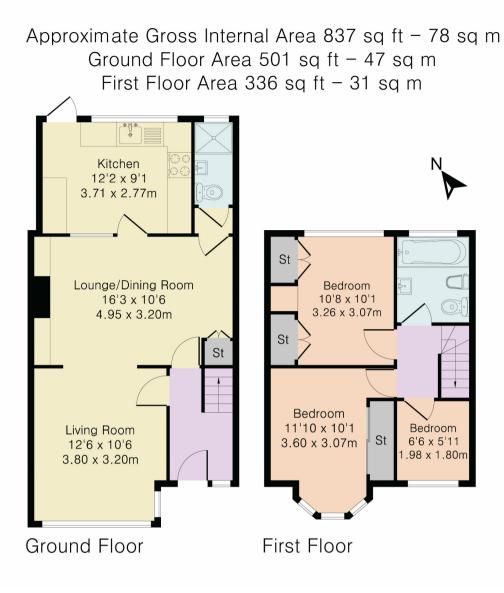

Although Pink Plan Itd ensures the highest level of accuracy, measurements of doors, windows and rooms are approximate and no responsibility is taken for error, omission or misstatement. These plans are for representation purposes only as defined by RICS code of measuring practise. No guarantee is given on total square footage of the property within this plan. The figure icon is for initial guidance only and should not be relied on as a basis of valuation.