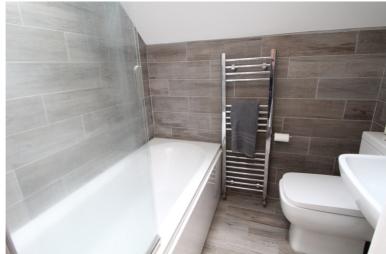

## **FULL DESCRIPTION**

An internal viewing is advised to fully appreciate the well presented accommodation that this individual, detached house has to offer. The stylish accommodation is mainly over two floors which briefly comprises of a Living Room with stove fire, Reception Area with stairs to the upper and lower floors, Stylish fitted Dining Kitchen with a well appointed modern range of units, integrated appliances, feature counter worktops, island and bi-folding doors, ground floor Shower room/W.c., Two ground floor Bedrooms. Lower level - Utility room with side entrance door. Upper Floor - Landing, Two further Bedrooms, House bathroom comprising of a bath, w.c., wash hand basin, roof window. Outside - Two outside store rooms, low maintenance outside areas, front paved patio enjoying views. EPC Rating D