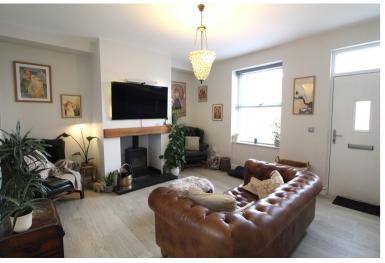

## **FULL DESCRIPTION**

An internal viewing is advised to fully appreciate the well presented accommodation that this individual, detached house has to offer. The stylish accommodation is mainly over two floors which briefly comprises of a Living Room with stove fire, Reception Area with stairs to the upper and lower floors, Stylish fitted Dining Kitchen with a well appointed modern range of units, integrated appliances, feature counter worktops, island and bi-folding doors, ground floor Shower room/W.c., Two ground floor Bedrooms. Lower level - Utility room with side entrance door. Upper Floor - Landing, Two further Bedrooms, House bathroom comprising of a bath, w.c., wash hand basin, roof window. Outside - Two outside store rooms, low maintenance outside areas, front paved patio enjoying views. EPC Rating D