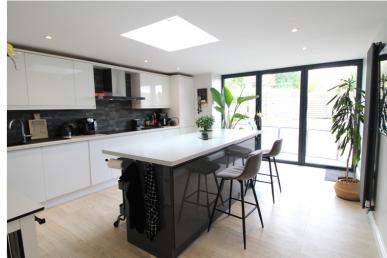

## **FULL DESCRIPTION**

An internal viewing is advised to fully appreciate the well presented accommodation that this individual, detached house has to offer. The stylish accommodation is mainly over two floors which briefly comprises of a Living Room with stove fire, Reception Area with stairs to the upper and lower floors, Stylish fitted Dining Kitchen with a well appointed modern range of units, integrated appliances, feature counter worktops, island and bi-folding doors, ground floor Shower room/W.c., Two ground floor Bedrooms. Lower level - Utility room with side entrance door. Upper Floor - Landing, Two further Bedrooms, House bathroom comprising of a bath, w.c., wash hand basin, roof window. Outside - Two outside store rooms, low maintenance outside areas, front paved patio enjoying views. EPC Rating D