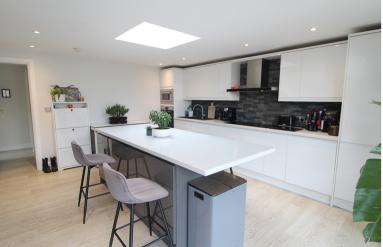

## **FULL DESCRIPTION**

An internal viewing is advised to fully appreciate the well presented accommodation that this individual, detached house has to offer. The stylish accommodation is mainly over two floors which briefly comprises of a Living Room with stove fire, Reception Area with stairs to the upper and lower floors, Stylish fitted Dining Kitchen with a well appointed modern range of units, integrated appliances, feature counter worktops, island and bi-folding doors, ground floor Shower room/W.c., Two ground floor Bedrooms. Lower level - Utility room with side entrance door. Upper Floor - Landing, Two further Bedrooms, House bathroom comprising of a bath, w.c., wash hand basin, roof window. Outside - Two outside store rooms, low maintenance outside areas, front paved patio enjoying views. EPC Rating D