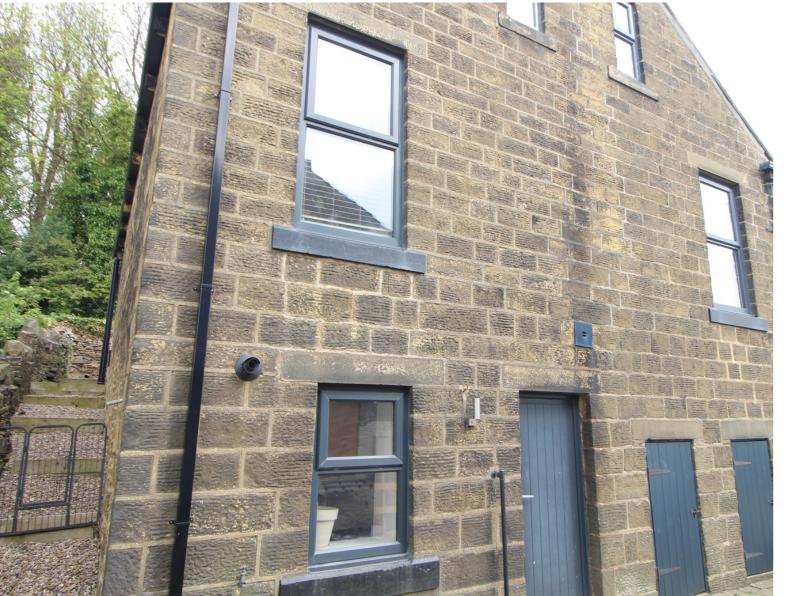

## **FULL DESCRIPTION**

An internal viewing is advised to fully appreciate the well presented accommodation that this individual, detached house has to offer. The stylish accommodation is mainly over two floors which briefly comprises of a Living Room with stove fire, Reception Area with stairs to the upper and lower floors, Stylish fitted Dining Kitchen with a well appointed modern range of units, integrated appliances, feature counter worktops, island and bi-folding doors, ground floor Shower room/W.c., Two ground floor Bedrooms. Lower level - Utility room with side entrance door. Upper Floor - Landing, Two further Bedrooms, House bathroom comprising of a bath, w.c., wash hand basin, roof window. Outside - Two outside store rooms, low maintenance outside areas, front paved patio enjoying views. EPC Rating D