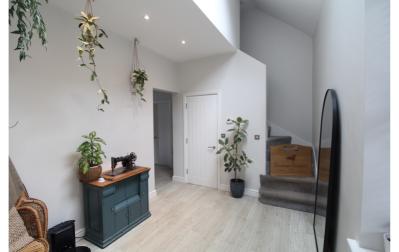

## **FULL DESCRIPTION**

An internal viewing is advised to fully appreciate the well presented accommodation that this individual, detached house has to offer. The stylish accommodation is mainly over two floors which briefly comprises of a Living Room with stove fire, Reception Area with stairs to the upper and lower floors, Stylish fitted Dining Kitchen with a well appointed modern range of units, integrated appliances, feature counter worktops, island and bi-folding doors, ground floor Shower room/W.c., Two ground floor Bedrooms. Lower level - Utility room with side entrance door. Upper Floor - Landing, Two further Bedrooms, House bathroom comprising of a bath, w.c., wash hand basin, roof window. Outside - Two outside store rooms, low maintenance outside areas, front paved patio enjoying views. EPC Rating D