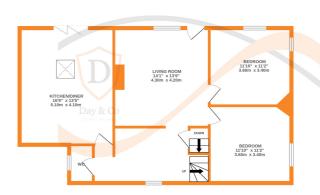

## **FULL DESCRIPTION**

An internal viewing is advised to fully appreciate the well presented accommodation that this individual, detached house has to offer. The stylish accommodation is mainly over two floors which briefly comprises of a Living Room with stove fire, Reception Area with stairs to the upper and lower floors, Stylish fitted Dining Kitchen with a well appointed modern range of units, integrated appliances, feature counter worktops, island and bi-folding doors, ground floor Shower room/W.c., Two ground floor Bedrooms. Lower level - Utility room with side entrance door. Upper Floor - Landing, Two further Bedrooms, House bathroom comprising of a bath, w.c., wash hand basin, roof window. Outside - Two outside store rooms, low maintenance outside areas, front paved patio enjoying views. EPC Rating D