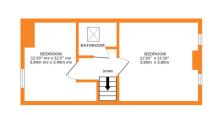

## **FULL DESCRIPTION**

An internal viewing is advised to fully appreciate the well presented accommodation that this individual, detached house has to offer. The stylish accommodation is mainly over two floors which briefly comprises of a Living Room with stove fire, Reception Area with stairs to the upper and lower floors, Stylish fitted Dining Kitchen with a well appointed modern range of units, integrated appliances, feature counter worktops, island and bi-folding doors, ground floor Shower room/W.c., Two ground floor Bedrooms. Lower level - Utility room with side entrance door. Upper Floor - Landing, Two further Bedrooms, House bathroom comprising of a bath, w.c., wash hand basin, roof window. Outside - Two outside store rooms, low maintenance outside areas, front paved patio enjoying views. EPC Rating D