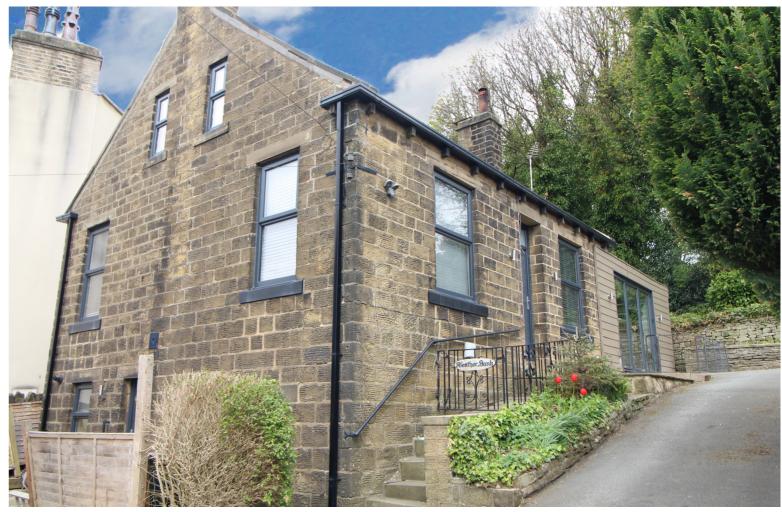

## **FULL DESCRIPTION**

An internal viewing is advised to fully appreciate the well presented accommodation that this individual, detached house has to offer. The stylish accommodation is mainly over two floors which briefly comprises of a Living Room with stove fire, Reception Area with stairs to the upper and lower floors, Stylish fitted Dining Kitchen with a well appointed modern range of units, integrated appliances, feature counter worktops, island and bi-folding doors, ground floor Shower room/W.c., Two ground floor Bedrooms. Lower level - Utility room with side entrance door. Upper Floor - Landing, Two further Bedrooms, House bathroom comprising of a bath, w.c., wash hand basin, roof window. Outside - Two outside store rooms, low maintenance outside areas, front paved patio enjoying views. EPC Rating D