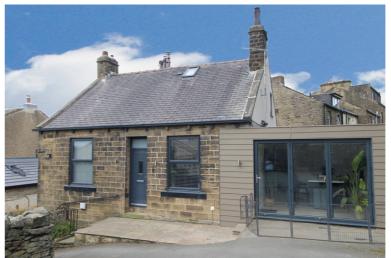

## **FULL DESCRIPTION**

An internal viewing is advised to fully appreciate the well presented accommodation that this individual, detached house has to offer. The stylish accommodation is mainly over two floors which briefly comprises of a Living Room with stove fire, Reception Area with stairs to the upper and lower floors, Stylish fitted Dining Kitchen with a well appointed modern range of units, integrated appliances, feature counter worktops, island and bi-folding doors, ground floor Shower room/W.c., Two ground floor Bedrooms. Lower level - Utility room with side entrance door. Upper Floor - Landing, Two further Bedrooms, House bathroom comprising of a bath, w.c., wash hand basin, roof window. Outside - Two outside store rooms, low maintenance outside areas, front paved patio enjoying views. EPC Rating D