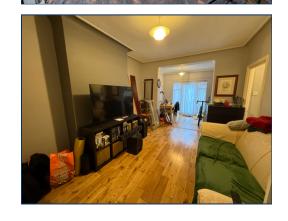

## **Living Room**

 $14' 4" \times 11' 2" (4.37m \times 3.40m)$  Radiator, wood flooring, Open Plan with Dining Area:

# Dining Area (to the rear of Living Room)

9' 8" x 7' 1" (2.95m x 2.16m) Wood flooring, double glazed door to rear garden.