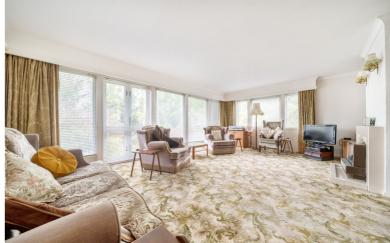

## Lounge

19' 1" x 13' 1" (5.82m x 3.99m)

Double glazed windows to front aspect x 5, double glazed windows to side aspect x 3, electric storage heater. Feature ceramic fire surround to solid fuel chimney breast.