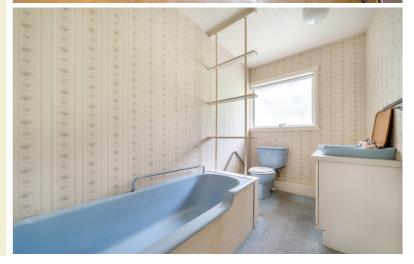

# **Family Bathroom**

9' 7" x 5' 5" (2.92m x 1.65m)

3 piece suite comprising panelled bath, low level W.C, wash hand basin with built-in under cupboards, double glazed window to rear aspect, electric radiator.