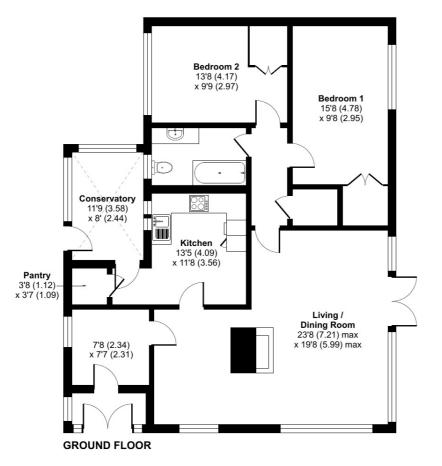

### **Ground Floor**

#### **Entrance Porch**

7' 6" x 3' 6" (2.29m x 1.07m)

Timber construction, single glazed double doors to side aspect, ceramic tiled flooring, single glazed window to rear aspect.

# **Entrance Hall**

7' 7" x 7' 6" (2.31m x 2.29m)

Timber door to entrance porch, coving to ceiling, double glazed window to rear aspect. Floor mounted electric storage heater.

## **Dining Room**

11' 6" x 7' 7" (3.51m x 2.31m)

Double glazed window to side aspect. Floor mounted electric storage heater.

#### Kitchen

13' 6" (narrowing to 9' 6") x 11' 6" (4.11m x 3.51m)

Fitted with a range of eye & base level units with work surface over, 4 ring electric hob with extractor over, built-in electric oven, low level sink & drainer unit, vinyl tile flooring with inlay, pantry, double glazed window to:

# Conservatory

11' 7" x 7' 8" (3.53m x 2.34m)

Timber & brick construction, double glazed door to garden, dual aspect double glazed windows to garden.

## Lounge

19' 1" x 13' 1" (5.82m x 3.99m)

Double glazed windows to front aspect x 5, double glazed windows to side aspect x 3, electric storage heater. Feature ceramic fire surround to solid fuel chimney breast.

# Inner Hallway

9' 6" x 3' 7" (2.90m x 1.09m)

Floor mounted electric storage heater, coving to ceiling, airing cupboard housing hot water tank and shelving.

#### Bedroom 1

15' 7" x 9' 7" (4.75m x 2.92m)

Double glazed window to front aspect with 2 side openings, built-in double wardrobe, floor standing electric storage heater.

## Bedroom 2

13' 4" x 9' 8" (4.06m x 2.95m)

Double glazed window to rear aspect, builtin double wardrobe. Floor standing electric storage heater.

# **Family Bathroom**

9' 7" x 5' 5" (2.92m x 1.65m)

3 piece suite comprising panelled bath, low level W.C, wash hand basin with built-in under cupboards, double glazed window to rear aspect, electric radiator.