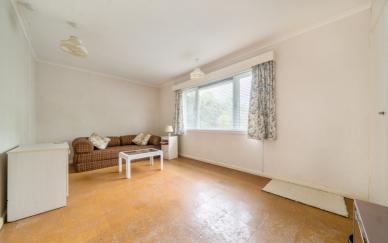

## Lounge

19' 1" x 13' 1" (5.82m x 3.99m)

Double glazed windows to front aspect x 5, double glazed windows to side aspect x 3, electric storage heater. Feature ceramic fire surround to solid fuel chimney breast.