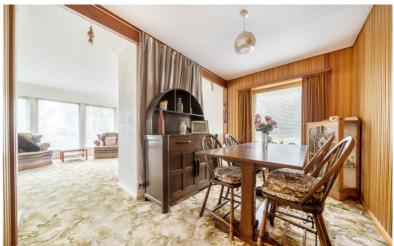

## **Dining Room**

11' 6" x 7' 7" (3.51m x 2.31m)

Double glazed window to side aspect. Floor mounted electric storage heater.