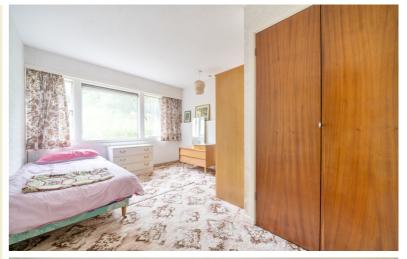

#### Bedroom 1

15' 7" x 9' 7" (4.75m x 2.92m)

Double glazed window to front aspect with 2 side openings, built-in double wardrobe, floor standing electric storage heater.

## Bedroom 2

13' 4" x 9' 8" (4.06m x 2.95m)

Double glazed window to rear aspect, builtin double wardrobe. Floor standing electric storage heater.