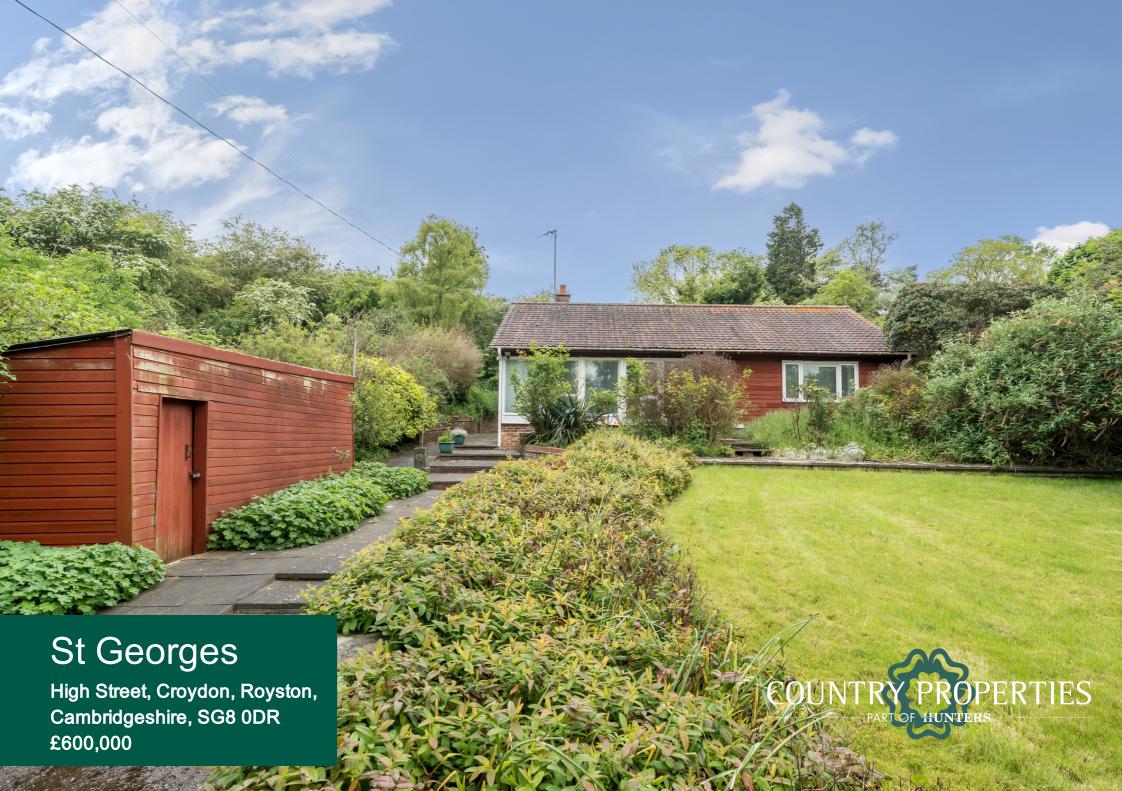

Located within the pretty village of Croydon this detached, two bedroom bungalow is situated in an elevated plot with far reaching countryside views overlooking four different counties. The property is nestled within large, inclined and mature gardens with off road parking for 2 - 3 vehicles. Requiring updating throughout with plenty of scope to improve and add value (STPP.) Offered for sale with no onward chain.

- Detached two bedroom bungalow
- Requiring updating throughout
- Off road parking
- Extensive elevated gardens to front and rear
- CHAIN FREE A MUST VIEW!

## **Front**

Elevated front with lawn and shrubs surrounding, concrete driveway providing off road parking for 2 - 3 cars. Two timber outbuildings with electricity, rear access through both sides.