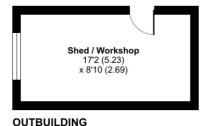

## **Front**

Elevated front with lawn and shrubs surrounding, concrete driveway providing off road parking for 2 - 3 cars. Two timber outbuildings with electricity, rear access through both sides.

# Agents note

The property is a timber framed , 'COLT' designed dwelling.

Approximate Area = 1203 sq ft / 111.7 sq m Outbuilding = 152 sq ft / 14.1 sq m Total = 1355 sq ft / 125.8 sq m For identification only - Not to scale