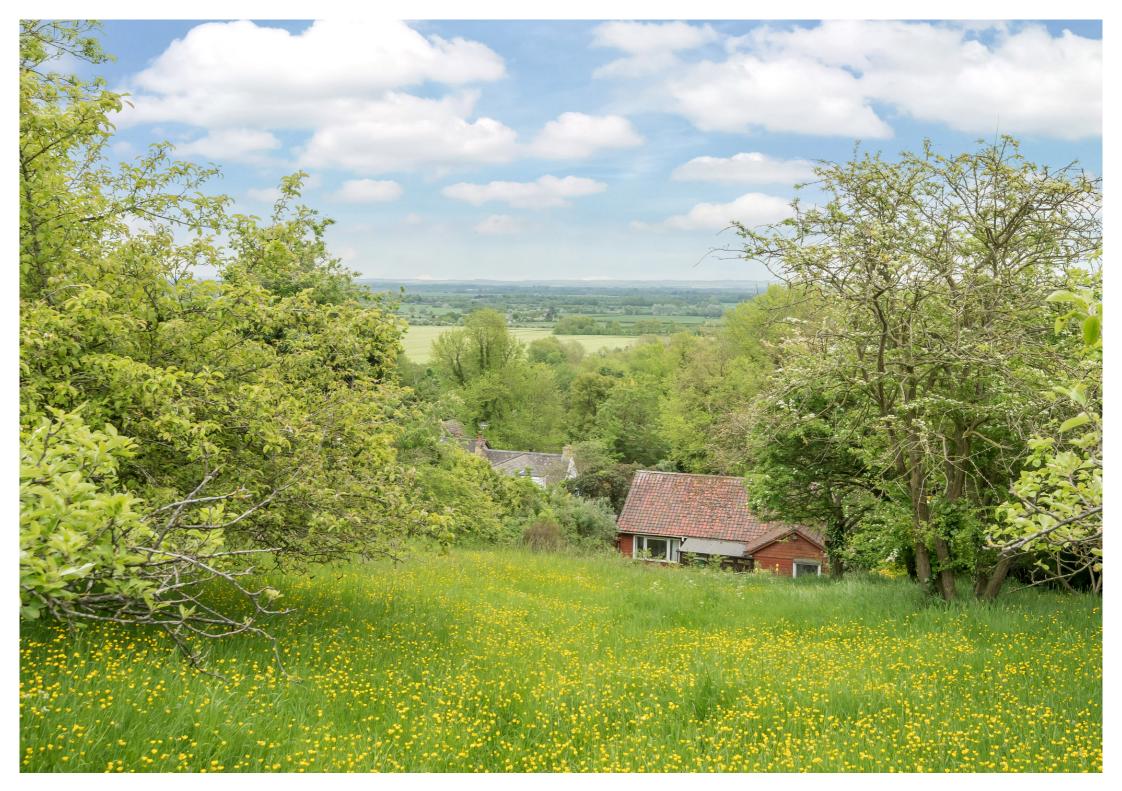

Located within the pretty village of Croydon this detached, two bedroom bungalow is situated in an elevated plot with far reaching countryside views overlooking four different counties. The property is nestled within large, inclined and mature gardens with off road parking for 2 - 3 vehicles. Requiring updating throughout with plenty of scope to improve and add value (STPP.) Offered for sale with no onward chain.

## Rear Garden

Beautiful mature garden with a 3/4 acre plot overlooking countryside views, laid to lawn, established orchard with pear, apple and plum trees.