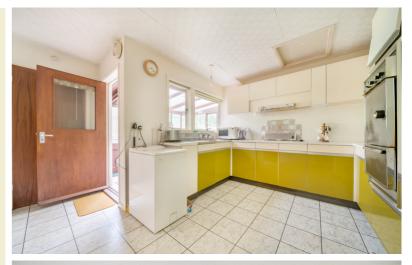

#### Kitchen

13' 6" (narrowing to 9' 6") x 11' 6" (4.11m x 3.51m)

Fitted with a range of eye & base level units with work surface over, 4 ring electric hob with extractor over, built-in electric oven, low level sink & drainer unit, vinyl tile flooring with inlay, pantry, double glazed window to: