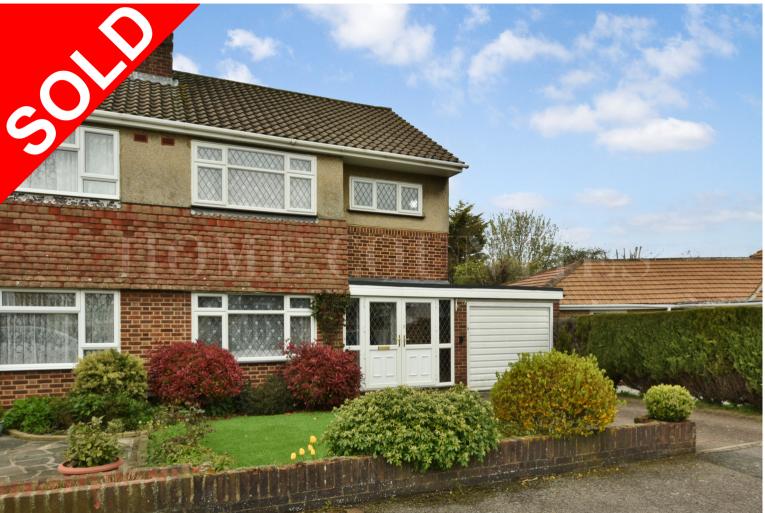

## Causeway Close, Potters Bar, Hertfordshire, EN6 £585,000

- chain free
- open plan lounge diner
- quiet cul-de-sac
- garage to side
- potential to extend (stpp)

- off street parking
- three bedrooms semi detached
- private garden with artificial grass
- gas central heating
- downstairs cloakroom

## Causeway Close, Potters Bar, Hertfordshire, . EN6 £585,000 Freehold

CHAIN FREE - This delightful Three bedroom semi detached home is ideally located on this quiet cul-de-sac just off of The Causeway. The property is in good well maintained condition and consists of off street parking, entrance porch, a double aspect through reception room, kitchen, guest cloakroom, two double bedrooms, a good sized third bedroom and a contemporary bathroom which is fitted with a walk in shower. Private rear garden with artificial grass and garage to the side, with workshop to rear of the garage that offers potential to convert to a home office.