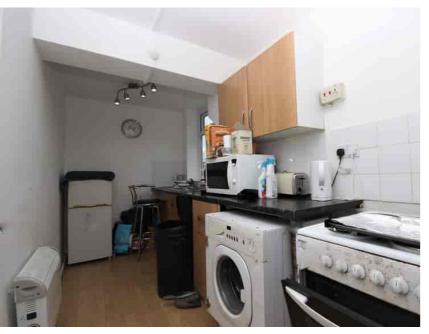

## Kitchen

3.93m x 1.50m (12' 11" x 4' 11") Laminate to flooring, two ceiling lights, eclectic wall heater, UPVC double glazed window, wall with basic extractor fan, stainless steal sink with hand wash mixer tap, electric cooker, space for fridge freezer and a washer.