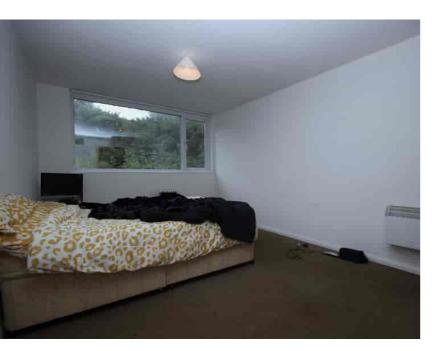

## Bedroom

5.00m x 3.00m (16' 5" x 9' 10") Carpet to flooring, ceiling light, electric wall heater and a UPVC double glazed window.