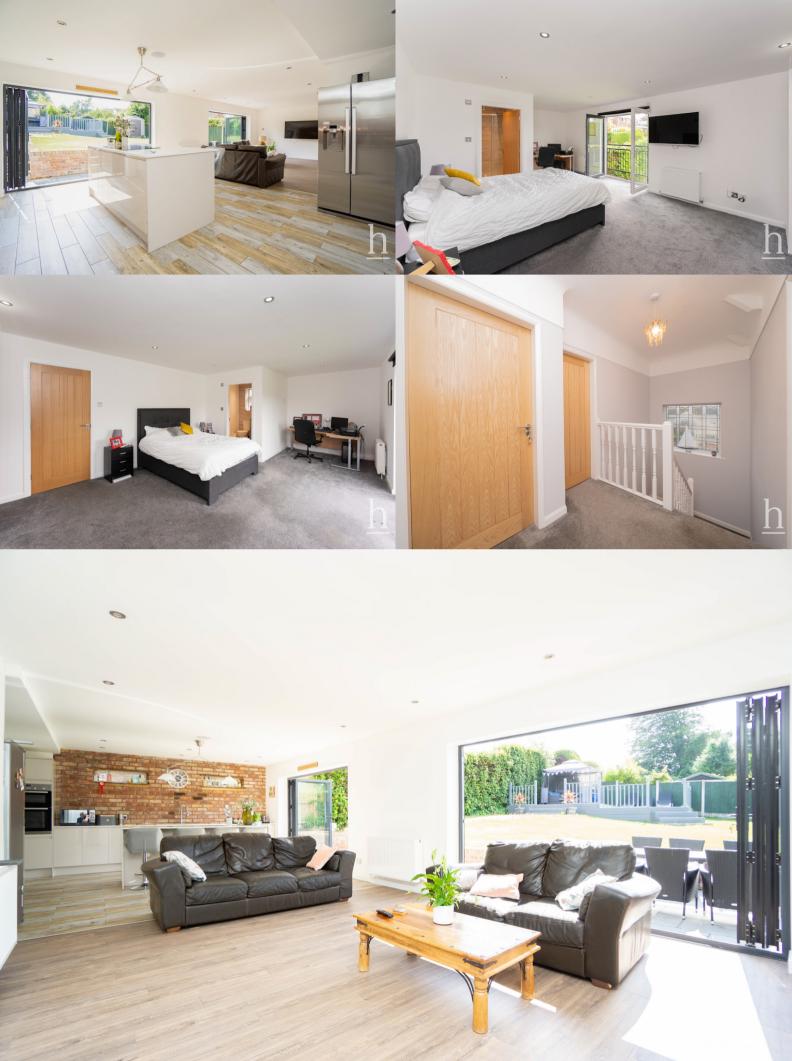

First Floor

Bedroom

20' 6" x 13' 10" (6.25m x 4.22m)

**En-Suite** 

**Bedroom** 

17' 1" x 15' 5" (5.44m x 4.70m)

Bedroom

13' 5" x 10' 4" (4.09m x 3.15m)

Bedroom

11' 7" x 6' 3" (3.53m x 1.91m)

Bathroom

7' 9" x 5' 10" (2.36m x 1.78m)

**Shower Room** 