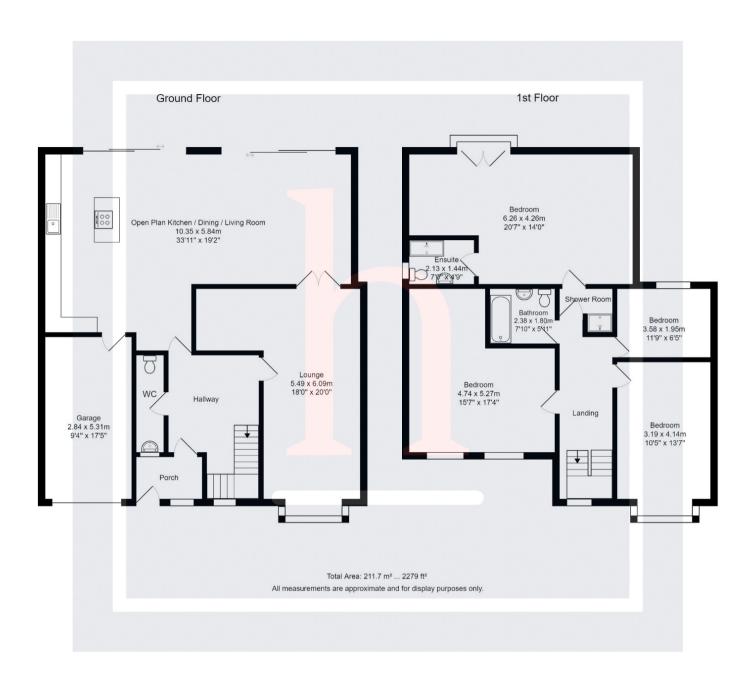

## **Ground Floor**

**Entrance Porch** 

**Entrance Hallway** 

WC

Lounge

19' 10" x 17' 11" (6.05m x 5.46m)

Kitchen/Dining/Living Room 33' 10" x 19' 1" (10.31m x 5.82m)

**Garage** 17' 4" x 9' 2" (5.28m x 2.79m)

First Floor

Bedroom

20' 6" x 13' 10" (6.25m x 4.22m)

**En-Suite** 

**Bedroom** 

17' 1" x 15' 5" (5.44m x 4.70m)

Bedroom

13' 5" x 10' 4" (4.09m x 3.15m)

Bedroom

11' 7" x 6' 3" (3.53m x 1.91m)

Bathroom

7' 9" x 5' 10" (2.36m x 1.78m)

**Shower Room** 