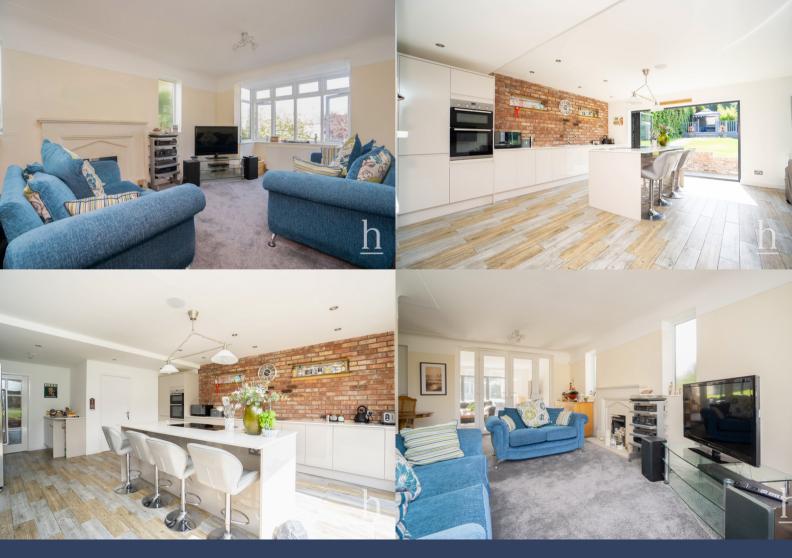

## **Ground Floor**

**Entrance Porch** 

**Entrance Hallway** 

WC

Lounge

19' 10" x 17' 11" (6.05m x 5.46m)

Kitchen/Dining/Living Room 33' 10" x 19' 1" (10.31m x 5.82m)

**Garage** 17' 4" x 9' 2" (5.28m x 2.79m)