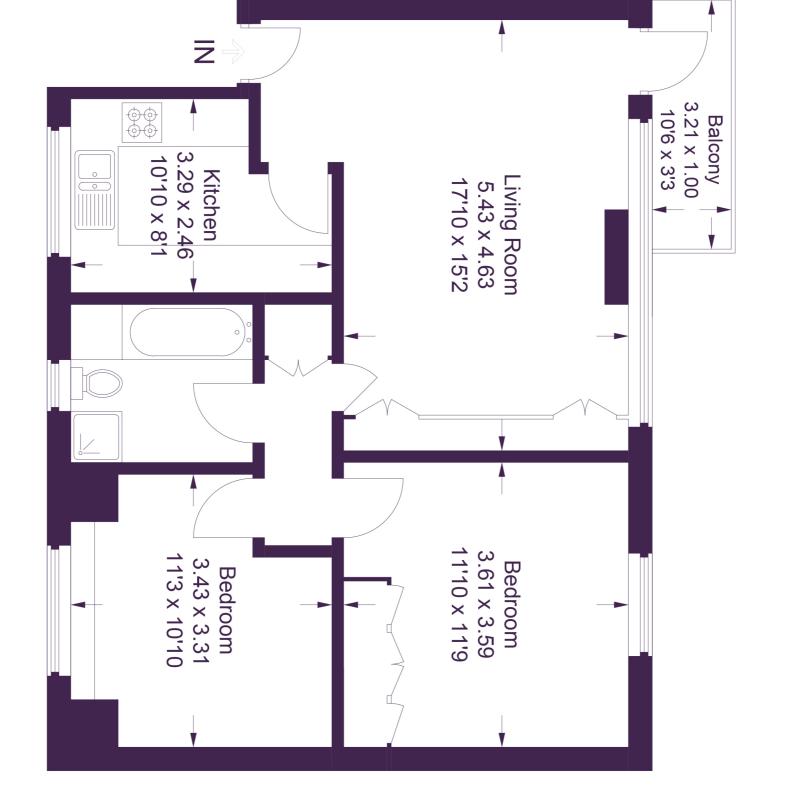

## Calling all City commuters !!!

Impressive two double bedroom, 2nd floor apartment in quaint village of Richings Park in view of the Elizabeth line .

Clients are immediately greeted by a stunning living room adorned with natural light and pretty views over the village. A key feature of this property is the full length balcony to enjoy a relaxing evening or take in the fresh air in the privacy of your own home .

The hallway leads into two double bedrooms with fresh, new carpets and fitted wardrobes, family bathroom suite and a bright recently fitted modern kitchen complete with quality appliances .

This property is ideal for professionals in search of a tranquil prestigious village yet a mere stroll to catch the Elizabeth line reducing the stress of the morning rush! Drive time is also vastly reduced by the nearby M25/M40.

# **Wellesley Court**

Approximate Gross Internal Area 62.7 sq m / 675 sq ft