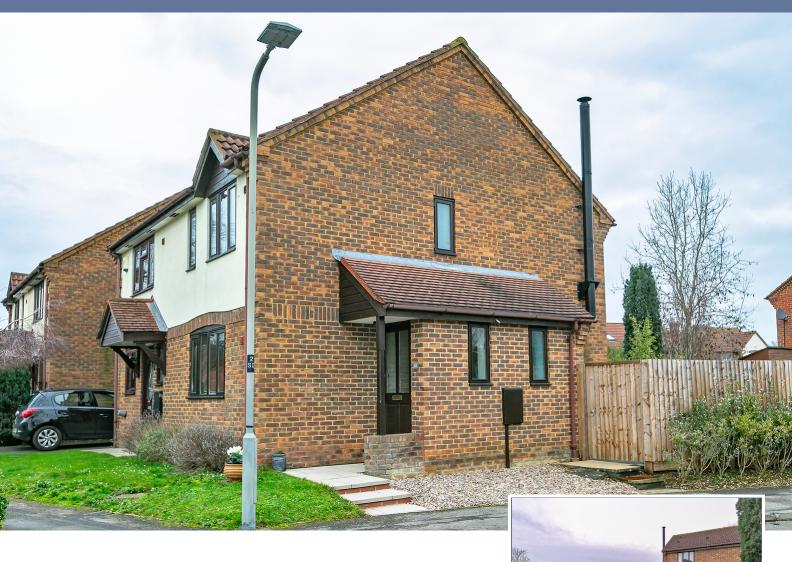

## 10 Sorrell Drive, Newport Pagnell, Buckinghamshire, MK16 8TW

### £255,000 Freehold

- No Upper Chain
- 2 double bedrooms
- Log Burner
- Good size Rear Garden
- Allocated Driveway Parking for 2 cars
- · Good size Kitchen Diner
- Internal Viewing Highly Recommended
- Excellent Access for M1
- EPC Rating