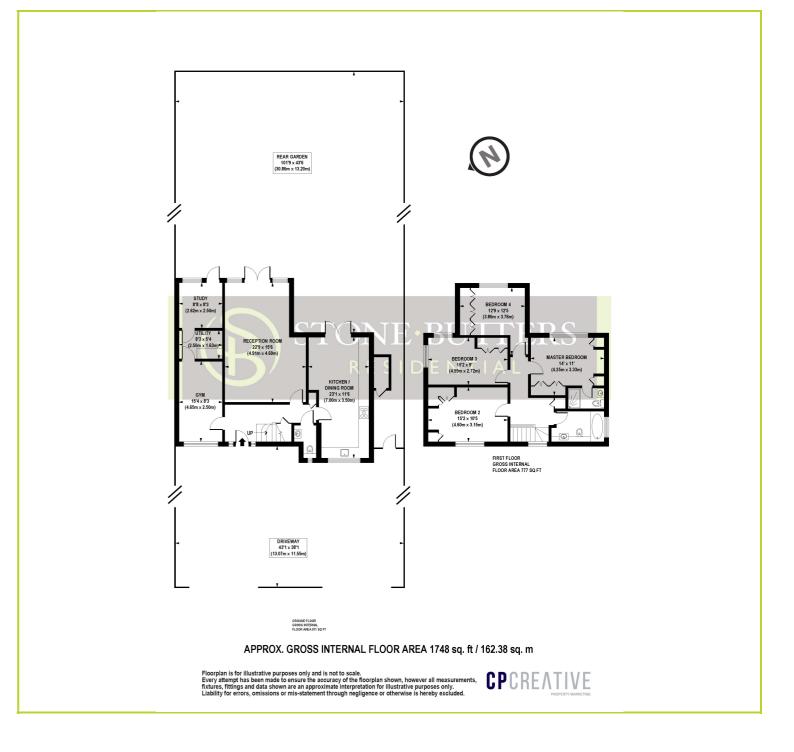

this contemporary 4 bedroom, detached property. Offered for sale in good condition throughout, this light and spacious property comprises of a large living room, fitted kitchen diner, second reception room, study and ground floor cloakroom. On the first floor there are 4 double bedrooms, family bathroom and ensuite to the master bedroom. The property has a carriage driveway with parking for several cars and a large secluded rear garden. There is potential to extend the house further, subject to all usual consents.

- Detached Family Home
- 4 Double Bedrooms
- Rear Garden 100' South East Facing
- Popular Residential Location
- Carriage Driveway with Parking for Several Cars
- Two Bathroom (One En-Suite)
- Modern Fitted Kitchen & Dining Area
- Spacious Accommodation Throughout















(Floor plans are not to scale and measurements are given for guidance only)