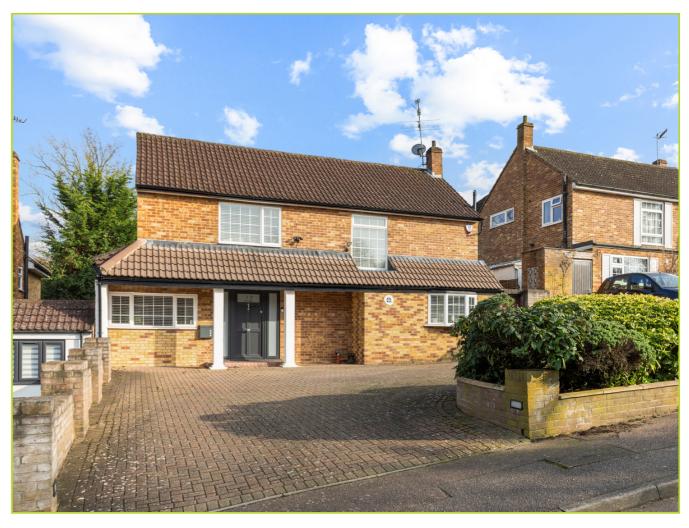

Little Potters, Bushey Heath, Hertfordshire. WD23 4QT. £1,250,000 Freehold

Situated in a highly regarded road in the heart of Bushey is this contemporary 4 bedroom, detached property. Offered for sale in good condition throughout, this light and spacious property comprises of a large living room, fitted kitchen diner, second reception room, study and ground floor cloakroom. On the first floor there are 4 double bedrooms, family bathroom and ensuite to the master bedroom. The property has a carriage driveway with parking for several cars and a large secluded rear garden. There is potential to extend the house further, subject to all usual consents.

- Detached Family Home
- 4 Double Bedrooms
- Rear Garden 100' South East Facing
- Popular Residential Location
- Carriage Driveway with Parking for Several Cars
- Two Bathroom (One En-Suite)
- Modern Fitted Kitchen & Dining Area
- Spacious Accommodation Throughout