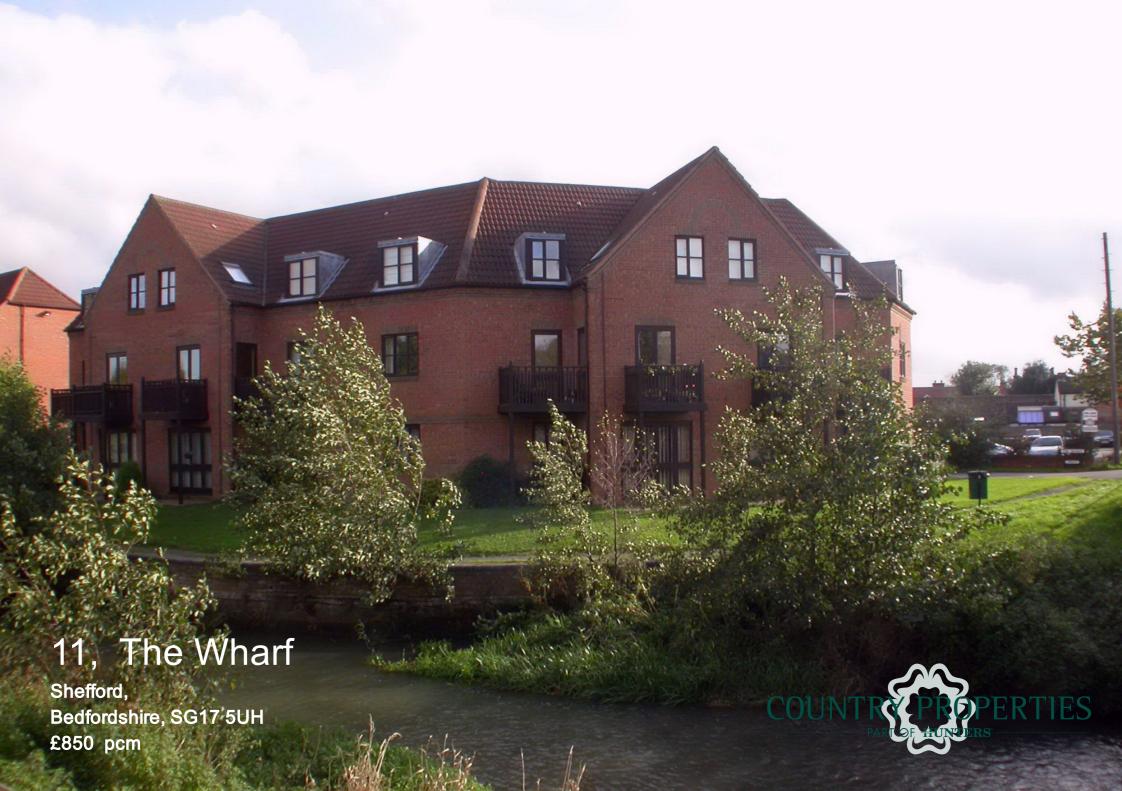

A spacious second floor flat over looking the river Flit.

Comprising, entrance lobby via communal entry phone. One bedroom,
Fitted kitchen with built in oven. Wood laminate floor to lounge and
bedroom. Shower over bath. Parking space. No pets or smokers.

# Outside

**Communal Parking Area** 