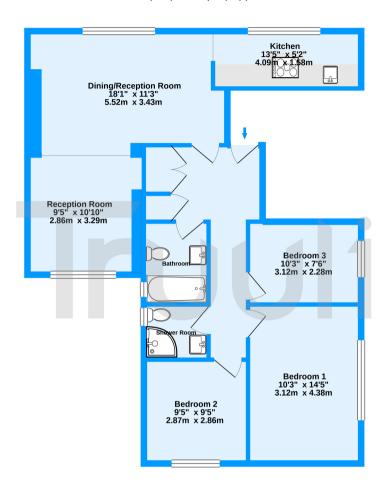

## £575,000 Share of Freehold

Please click to read vendor comments and arrange a viewing for this immaculate three bedroom apartment, in a highly sought after location.

Second Floor 862 sq.ft. (80.1 sq.m.) approx.

Herne Hill Road, SE24

TOTAL FLOOR AREA: 862 sq.ft. (80.1 sq.m.) approx.

Whilst every attempt has been made to ensure the accuracy of the floorplan contained here, measurements of doors, windows, crooms and any other attems are approximate and no responsibility is taken for any error, omission or mis-statement. This plan is for illustrative purposes only and should be used as such by any prospective purchaser. The services, systems and appliances shown have not been tested and no guarante as to their operability or efficiency can be given.