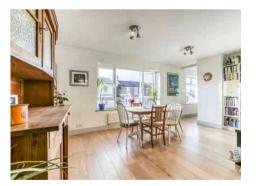

## Herne Hill Road, London, SE24

£575,000 Share of Freehold

- Share of Freehold
- Spacious accommodation
- Modern fitted kitchen with integrated appliances
- Double glazed windows throughout
- Smart heating system ( Nest )

- Plethora of Natural light throughout
- Separate bathroom and shower room
- Walking distance to Ruskin Park
- Access to shared garden
- Excellent transport links

## £575,000 Share of Freehold

Please click to read vendor comments and arrange a viewing for this immaculate three bedroom apartment, in a highly sought after location.

Second Floor 862 sq.ft. (80.1 sq.m.) approx.