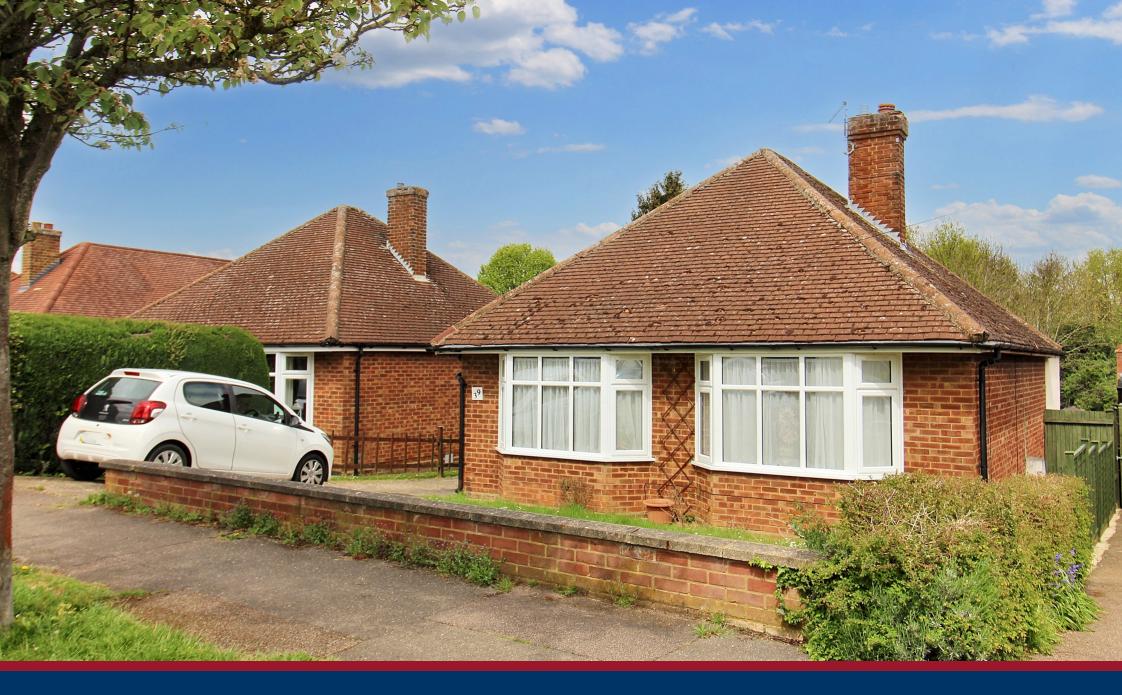

Runnalow, Letchworth Garden City, Hertfordshire. SG6 4DS

# 2 Bedroom Bungalow £450,000 Freehold

Offered to the market chain free, this detached, two bedroom bungalow is located on a quiet residential street and is within easy reach of the town centre and mainline station. Benefiting from a garage, driveway and good sized rear garden, this property offers fantastic scope to extend STPP.

- Detached bungalow
- Freehold
- Chain free
- Fantastic scope to extend STPP
- Close to town and mainline station
- Two bedrooms
- Sunny enclosed rear garden
- Driveway and garage
- EPC rating D. Council tax band D

#### Front Garden:

Lawn with low level wall to front dividing boundary from pathway. Driveway for several cars leading to front door and gate to garage and rear garden.

#### **Rear Garden:**

Raised patio providing seating and bbq area with low level wall and steps leading to large lawn space. Garden shed and shrub borders. Non overlooked with a sunny position. Trees to rear and area left to wild. Garage and gated access to driveway.