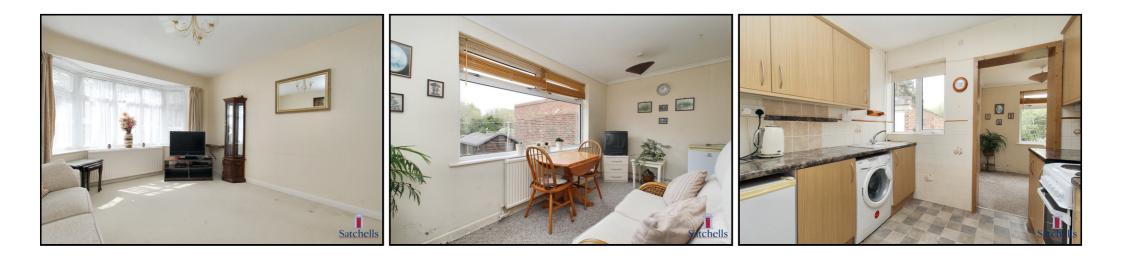

#### Living Room:

Carpet. Radiator. Double glazed bay window to front aspect.

## Sun Room/Dining Room:

Dual aspect with windows to rear and side. Radiator. Carpet. Door opening out to garden. Doorway to kitchen and double doors opening into second bedroom.

#### Kitchen:

Matching fitted range of wall and base units with work surfaces over. Space for cooker, washing machine and fridge. Double glazed window to rear. Vinyl flooring. Doorway leading to dining room/second reception room.