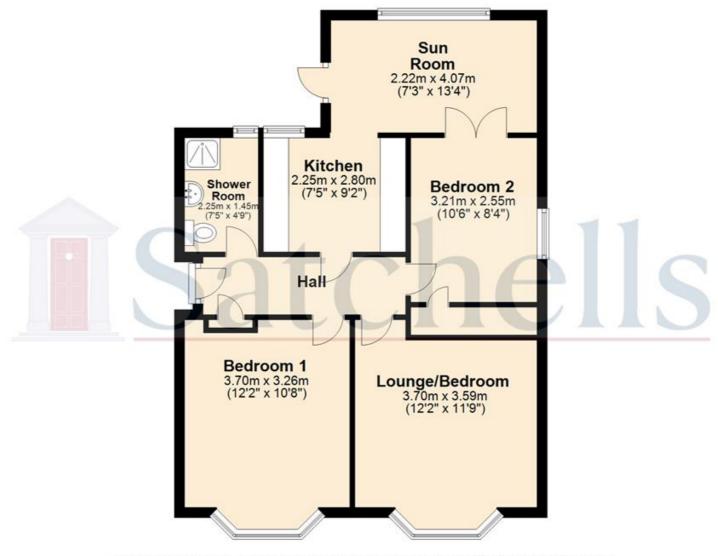

#### **Ground Floor**

For illustrative purposes only - NOT TO SCALE - Measurements shown are approximate. The size and position of doors,windows,appliances and other features are approximate. Plan produced using PlanUp.