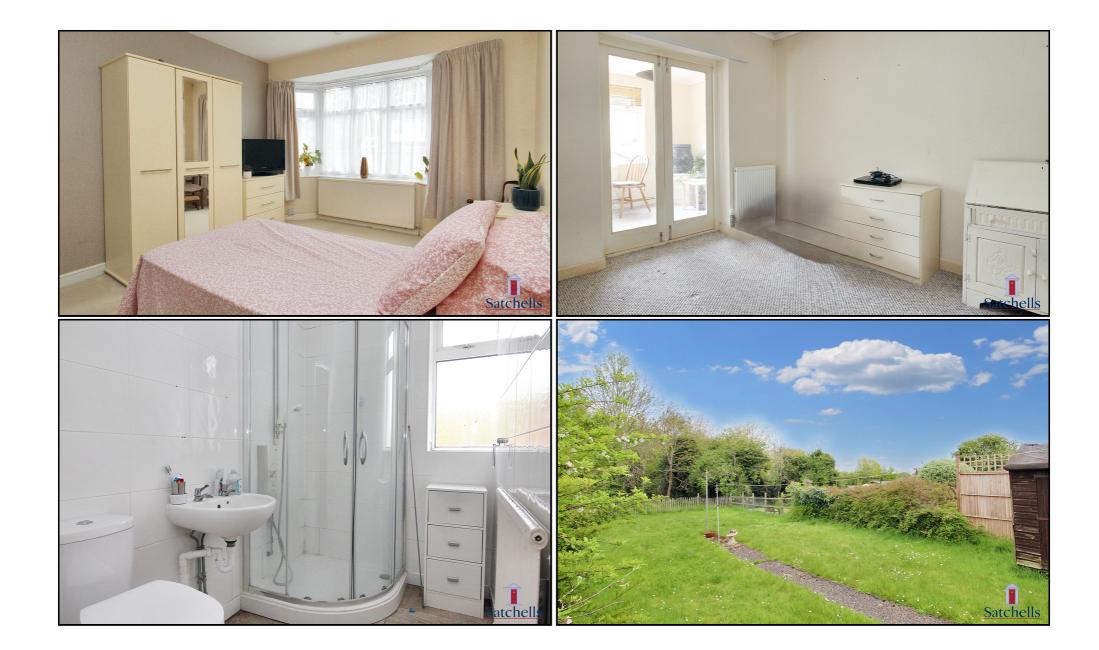

#### Accommodation Entrance Hall:

Internal doors leading to rest of accommodation. Upvc door to front. Carpet. coat/meter cupboard. Airing cupboard.

#### Living Room:

Carpet. Radiator. Double glazed bay window to front aspect.

#### Kitchen:

Matching fitted range of wall and base units with work surfaces over. Space for cooker, washing machine and fridge. Double glazed window to rear. Vinyl flooring. Doorway leading to dining room/second reception room.

## Sun Room/Dining Room:

Dual aspect with windows to rear and side. Radiator. Carpet. Door opening out to garden. Doorway to kitchen and double doors opening into second bedroom.

#### **Principal Bedroom:**

Bay window to front. Radiator. Carpet.

#### **Bedroom Two:**

Carpet. Boiler cupboard. Double doors to dining room/second reception room. Radiator.

#### Shower Room:

Tiled flooring. Double glazed privacy window to rear. Radiator. Low level WC. Wash basin. Shower with sliding glass doors and wall mounted shower. Tiled walls.

#### Front Garden:

Lawn with low level wall to front dividing boundary from pathway. Driveway for several cars leading to front door and gate to garage and rear garden.

#### **Rear Garden:**

Raised patio providing seating and bbq area with low level wall and steps leading to large lawn space. Garden shed and shrub borders. Non overlooked with a sunny position. Trees to rear and area left to wild. Garage and gated access to driveway.