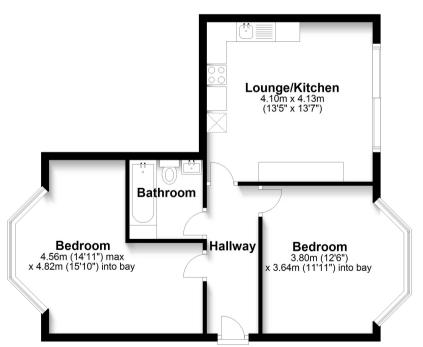

### **Ground Floor**

Approx. 52.9 sq. metres (569.1 sq. feet)

## Total area: approx. 52.9 sq. metres (569.1 sq. feet)

Bournemouth Energy Floor Plans are provided for illustration/identification purposes only. Not drawn to scale, unless stated and accept no responsibility for any error, omission or mis-statement. Dimensions shown are to the nearest 7.5 cm / 3 inches. Total approx area shown on the plan may include any external terraces, balconies and other external areas. To find out more about Bournemouth Energy please visit www.bournemouthenergy.co.uk (Tel: 01202 556006) Plan produced using PlanUp.