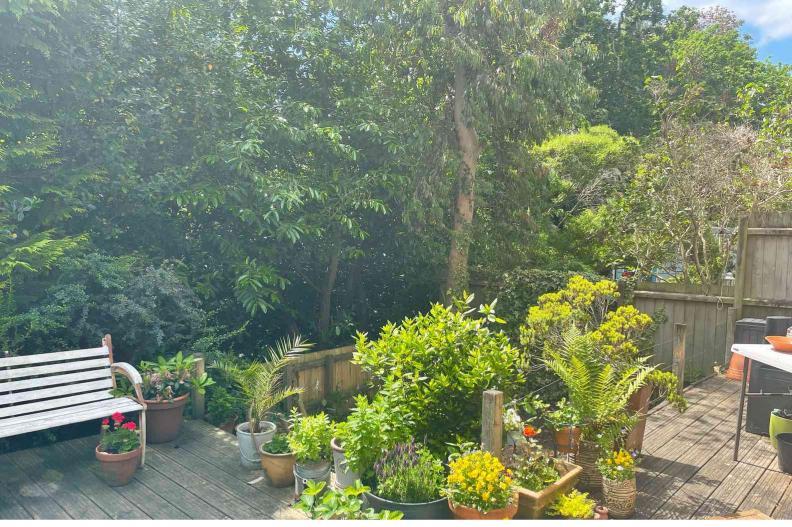

This well propertied two bedroom ground floor apartment overlooks its own private garden. The property has been tenanted for the last 15 years and now offers a buyer the opportunity to make internal improvements. The kitchen / breakfast room has direct access onto the garden via patio doors. Bedroom one is located at the rear of the property and its bay window overlooks the garden and chine. Bedroom two is at the front of the property and benefits from having enough space to be used as both a double bedroom and a study in conjunction. The family bathroom is accessed from the hall and serves both bedrooms. Outside, the private decked area faces south and offers a great deal of seclusion, beyond which is a woodland overlooking the chine. To the front of the property is an allocated parking space.