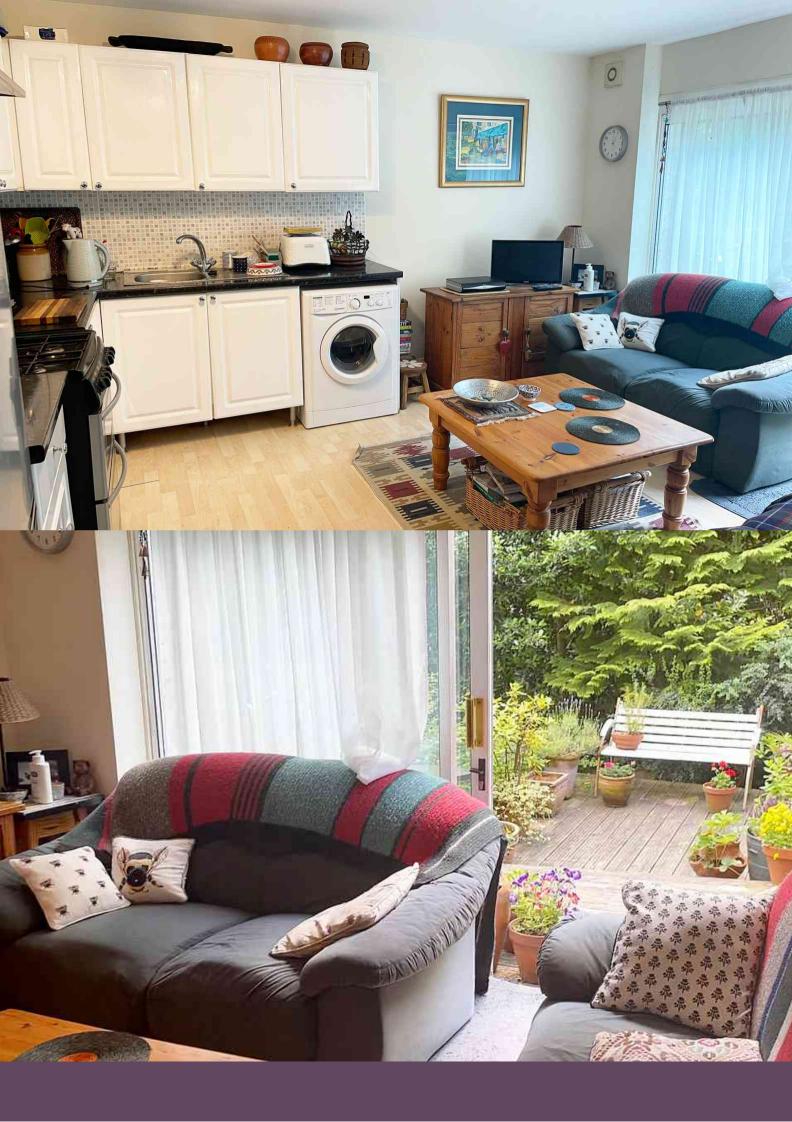

## ABOUT THIS PROPERTY

A character two bedroom ground floor apartment with its own private garden backing on to the chine. Open-plan kitchen / living room, leading onto the garden, family bathroom and second bedroom. Allocated off-road parking space, located just 0.7 miles from Alum Chine beach and 0.4 miles to Westbourne. The property is currently rented out to a long term tenant and is achieving £800 per month, although market value is £900-£950 pcm.

This well propertied two bedroom ground floor apartment overlooks its own private garden. The property has been tenanted for the last 15 years and now offers a buyer the opportunity to make internal improvements. The kitchen / breakfast room has direct access onto the garden via patio doors. Bedroom one is located at the rear of the property and its bay window overlooks the garden and chine. Bedroom two is at the front of the property and benefits from having enough space to be used as both a double bedroom and a study in conjunction. The family bathroom is accessed from the hall and serves both bedrooms. Outside, the private decked area faces south and offers a great deal of seclusion, beyond which is a woodland overlooking the chine. To the front of the property is an allocated parking space.