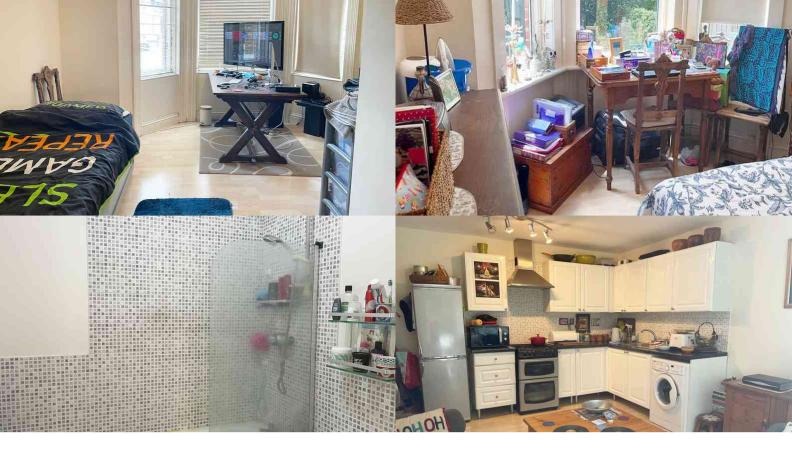

## ABOUT THIS PROPERTY

A character two bedroom ground floor apartment with its own private garden backing on to the chine. Open-plan kitchen / living room, leading onto the garden, family bathroom and second bedroom. Allocated off-road parking space, located just 0.7 miles from Alum Chine beach and 0.4 miles to Westbourne. The property is currently rented out to a long term tenant and is achieving £800 per month, although market value is £900-£950 pcm.

This well propertied two bedroom ground floor apartment overlooks its own private garden. The property has been tenanted for the last 15 years and now offers a buyer the opportunity to make internal improvements. The kitchen / breakfast room has direct access onto the garden via patio doors. Bedroom one is located at the rear of the property and its bay window overlooks the garden and chine. Bedroom two is at the front of the property and benefits from having enough space to be used as both a double bedroom and a study in conjunction. The family bathroom is accessed from the hall and serves both bedrooms. Outside, the private decked area faces south and offers a great deal of seclusion, beyond which is a woodland overlooking the chine. To the front of the property is an allocated parking space.