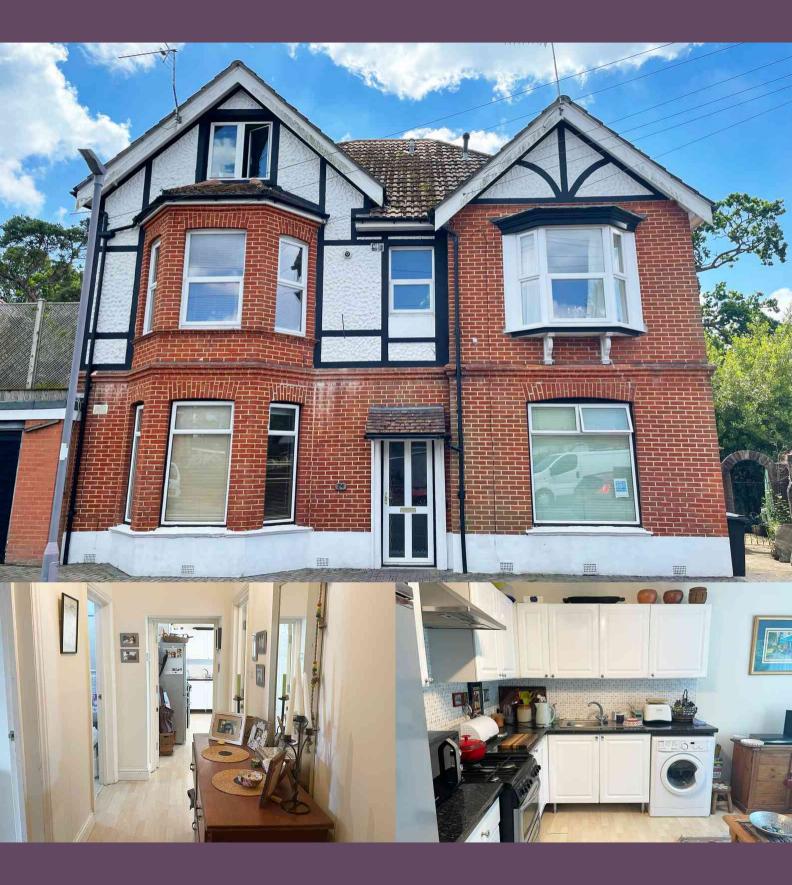

# PHILIPPA SOLE

SALES, LETTING & SEARCH AGENT
TRANSPARENT. BESPOKE. EFFECTIVE

FLAT 1, 24 HERBERT ROAD, BOURNEMOUTH, DORSET, BH4 8HD

£239,950

2 large double bedroom ground floor apartment

Private garden

Off-road parking space

## ABOUT THIS PROPERTY

A character two bedroom ground floor apartment with its own private garden backing on to the chine. Open-plan kitchen / living room, leading onto the garden, family bathroom and second bedroom. Allocated off-road parking space, located just 0.7 miles from Alum Chine beach and 0.4 miles to Westbourne. The property is currently rented out to a long term tenant and is achieving £800 per month, although market value is £900-£950 pcm.

This well propertied two bedroom ground floor apartment overlooks its own private garden. The property has been tenanted for the last 15 years and now offers a buyer the opportunity to make internal improvements. The kitchen / breakfast room has direct access onto the garden via patio doors. Bedroom one is located at the rear of the property and its bay window overlooks the garden and chine. Bedroom two is at the front of the property and benefits from having enough space to be used as both a double bedroom and a study in conjunction. The family bathroom is accessed from the hall and serves both bedrooms. Outside, the private decked area faces south and offers a great deal of seclusion, beyond which is a woodland overlooking the chine. To the front of the property is an allocated parking space.