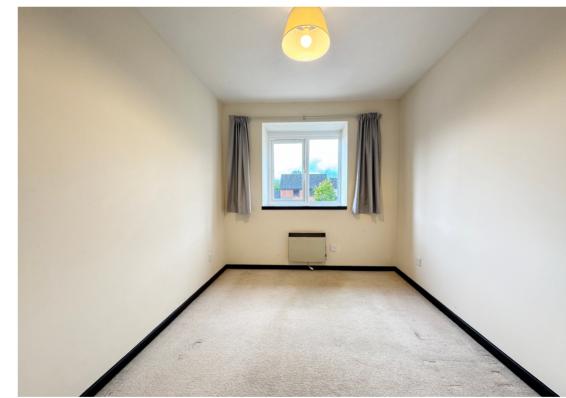

mily bathroom, courtyard garden and a garage.

EPC - E

UNFURNISHED - AVAILABLE NOW

## **Entrance Hall**

## **Sitting Room**

Good size room, wood effect floor, understairs cupboard, electric heaters.

# **Dining Room**

Rear aspect, wood effect floor, door to garden, electric heater

#### Kitchen

Good range of cream gloss wall and base units, stainless steel sink and drainer, brand new electric oven, washer dryer, fridge freezer.

#### Main bedroom

Rear aspect, double room, built in wardrobes, electric heater

#### **Bedroom Two**

Double room, front aspect, electric heater

#### **Bedroom Three**

Front aspect, single room, electric heater

#### **Bathroom**

White suite comprising bath with electric shower over, inset WC, pedestal wash hand basin, vanity surround and mirror.













Paved garden bordered with shrubs. Gate to rear.