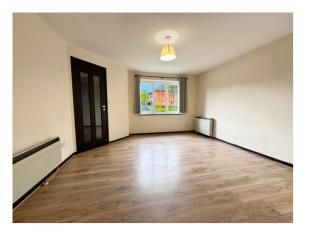

## **Sitting Room**

Good size room, wood effect floor, understairs cupboard, electric heaters.

# **Dining Room**

Rear aspect, wood effect floor, door to garden, electric heater