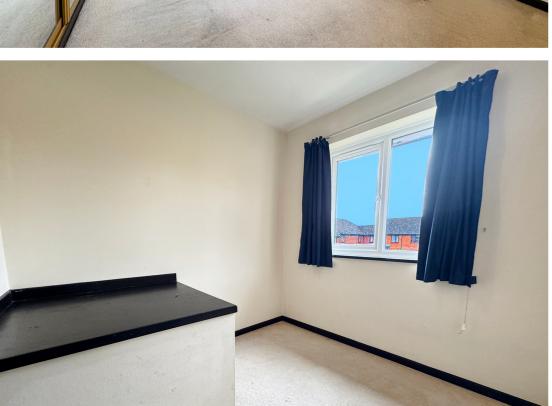

family bathroom, courtyard garden and a garage.

EPC - E

UNFURNISHED - AVAILABLE NOW

## **Entrance Hall**

## **Sitting Room**

Good size room, wood effect floor, understairs cupboard, electric heaters.

# **Dining Room**

Rear aspect, wood effect floor, door to garden, electric heater

#### Kitchen

Good range of cream gloss wall and base units, stainless steel sink and drainer, brand new electric oven, washer dryer, fridge freezer.

#### Main bedroom

Rear aspect, double room, built in wardrobes, electric heater

#### **Bedroom Two**

Double room, front aspect, electric heater

#### **Bedroom Three**

Front aspect, single room, electric heater

#### **Bathroom**

White suite comprising bath with electric shower over, inset WC, pedestal wash hand basin, vanity surround and mirror.













Paved garden bordered with shrubs. Gate to rear.