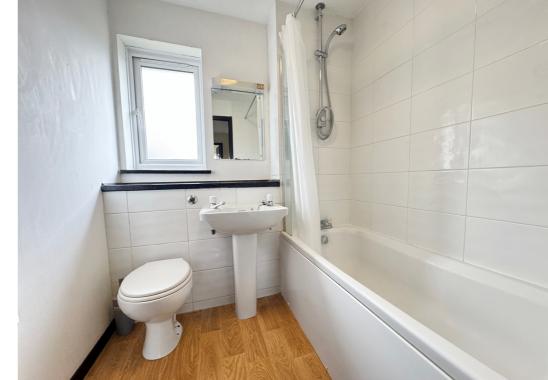

#### **Bathroom**

White suite comprising bath with electric shower over, inset WC, pedestal wash hand basin, vanity surround and mirror.

Paved garden bordered with shrubs. Gate to rear.