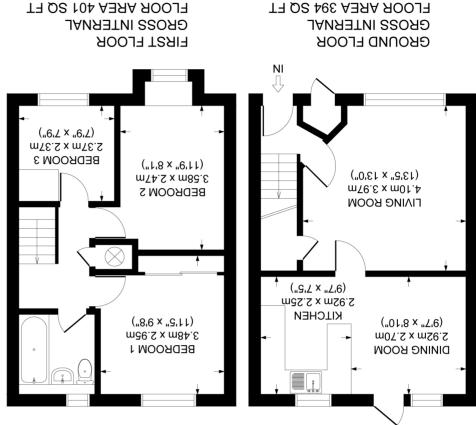

www.john-nash.co.uk 01494 725005

admin@john-nash.co.uk

All measurements of walls, doors, windows and fitting and appliances,

1 TYLSWORTH CLOSE, AMERSHAM, HP6 5DF APPROX. GROSS INTERNAL FLOOR AREA 795 SQ FT / 74 SQ M

7 Tylsworth Close | Amersham | Buckinghamshire | HP6 5DF

£1,995 pcm

JOHN NASH & CO.

Situated in a popular modern development in the heart of Amersham on the Hill just a few minutes walk from the train station and town centre shops. This well maintained three bedroom semi-detached house offers versatile accommodation comprising entrance hall, sitting room, dining room, fitted kitchen, two double bedrooms, single bedroom, family bathroom, courtyard garden and a garage.

## **Entrance Hall**

## **Sitting Room**

Good size room, wood effect floor, understairs cupboard, electric heaters.

# **Dining Room**

Rear aspect, wood effect floor, door to garden, electric heater

#### Kitchen

Good range of cream gloss wall and base units, stainless steel sink and drainer, brand new electric oven, washer dryer, fridge freezer.

#### Main bedroom

Rear aspect, double room, built in wardrobes, electric heater

#### **Bedroom Two**

Double room, front aspect, electric heater

#### **Bedroom Three**

Front aspect, single room, electric heater

#### **Bathroom**

White suite comprising bath with electric shower over, inset WC, pedestal wash hand basin, vanity surround and mirror.

Paved garden bordered with shrubs. Gate to rear.