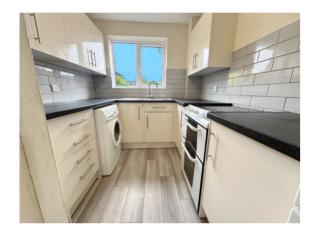

#### Kitchen

Good range of cream gloss wall and base units, stainless steel sink and drainer, brand new electric oven, washer dryer, fridge freezer.