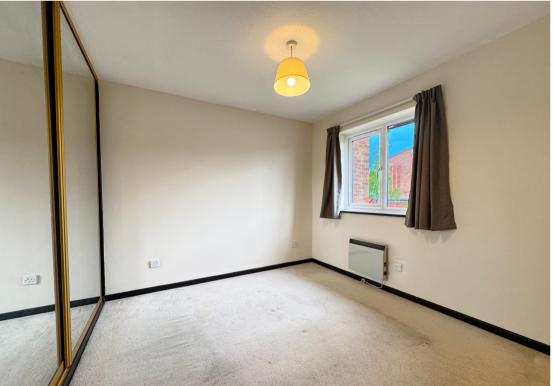

, family bathroom, courtyard garden and a garage.

EPC - E

UNFURNISHED - AVAILABLE NOW

## **Entrance Hall**

## **Sitting Room**

Good size room, wood effect floor, understairs cupboard, electric heaters.

# **Dining Room**

Rear aspect, wood effect floor, door to garden, electric heater

#### Kitchen

Good range of cream gloss wall and base units, stainless steel sink and drainer, brand new electric oven, washer dryer, fridge freezer.

#### Main bedroom

Rear aspect, double room, built in wardrobes, electric heater

#### **Bedroom Two**

Double room, front aspect, electric heater

#### **Bedroom Three**

Front aspect, single room, electric heater

#### **Bathroom**

White suite comprising bath with electric shower over, inset WC, pedestal wash hand basin, vanity surround and mirror.













Paved garden bordered with shrubs. Gate to rear.