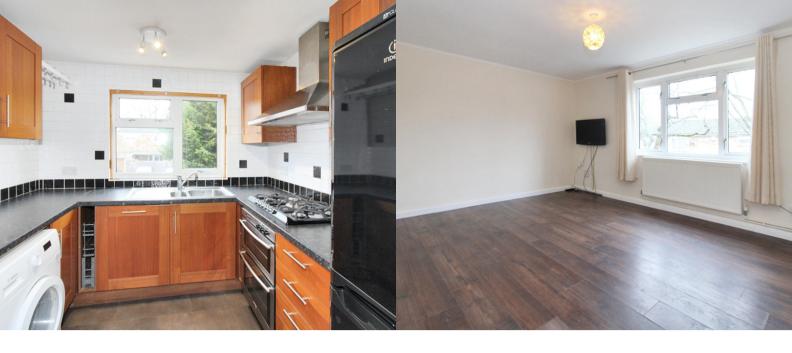

### LOUNGE

4.23m x 3.43m (13' 11" x 11' 3")

A good size lounge with window to the the front aspect. Radiator. Hatch to the kitchen.

#### **KITCHEN**

2.59m x 2.54m (8' 6" x 8' 4")

Fitted kitchen with a range of wall and base units with worksurface over. Fridge/freezer, washing machine, oven, gas hob with extractor over. Window to the rear aspect.