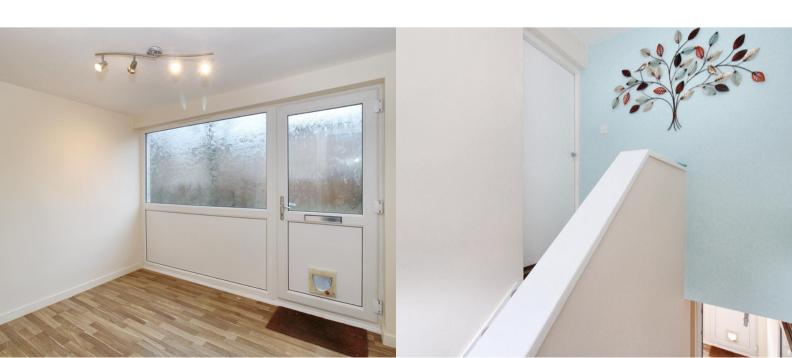

### **ENTRANCE HALLWAY**

This large welcoming area is fantastic additional space with doors from the front and back. Storage cupboard. Stairs to the first floor.

### FIRST FLOOR LANDING

Doors to all rooms, storage cupboard. Access to the loft via a hatch.