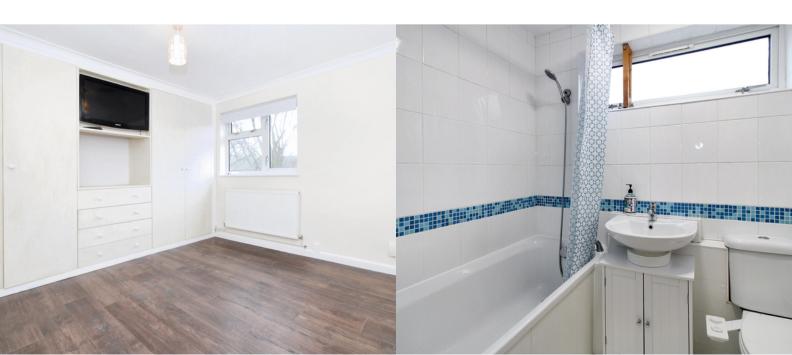

### **BEDROOM**

3.81m x 3.43m (12' 6" x 11' 3")

Double bedroom with fitted wardrobes and window to the front aspect. Radiator.

### **BATHROOM**

Three piece bathroom suite comprising; side panel bath with mixer taps and shower attachment, wash hand basin and w/c. Storage cupboard housing the combination boiler.