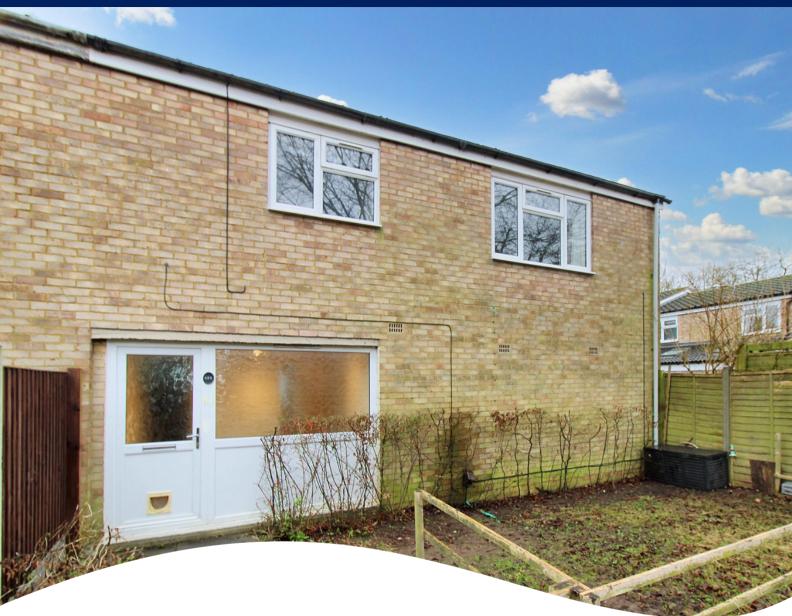

York Road, Stevenage, Hertfordshire. SG1 4EN

- ONE BEDROOM
- MAISONETTE
- COMBINATION BOILER

- AVAILABLE NOW
- UNFURNISHED BASIS
- WHITE GOODS INCLUDED

## PROPERTY DESCRIPTION

Available now, on an unfurnished basis, this one bedroom maisonette is a fantastic size and needs to be seen to be appreciated. On the ground floor, the entrance hallway has doors to the front and back and stairs leading to the first floor; the main living accommodation comprises: lounge, kitchen, double bedroom with fitted wardrobes and bathroom.