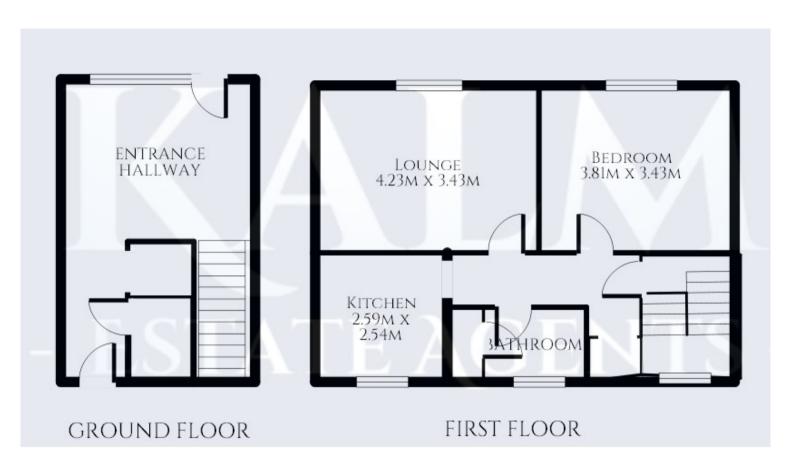

#### **GROUND FLOOR**

### **ENTRANCE HALLWAY**

This large welcoming area is fantastic additional space with doors from the front and back. Storage cupboard. Stairs to the first floor.

### **FIRST FLOOR**

### FIRST FLOOR LANDING

Doors to all rooms, storage cupboard. Access to the loft via a hatch.

### LOUNGE

4.23m x 3.43m (13' 11" x 11' 3")

A good size lounge with window to the the front aspect. Radiator. Hatch to the kitchen.

#### **KITCHEN**

2.59m x 2.54m (8' 6" x 8' 4")

Fitted kitchen with a range of wall and base units with worksurface over. Fridge/freezer, washing machine, oven, gas hob with extractor over. Window to the rear aspect.

### **BEDROOM**

3.81m x 3.43m (12' 6" x 11' 3")

Double bedroom with fitted wardrobes and window to the front aspect. Radiator.

### **BATHROOM**

Three piece bathroom suite comprising; side panel bath with mixer taps and shower attachment, wash hand basin and w/c. Storage cupboard housing the combination boiler.