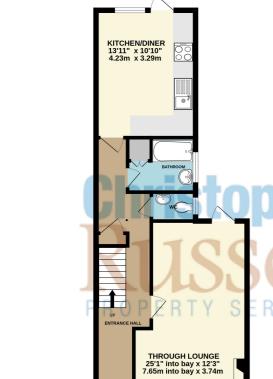

Internally the property has been exceptionally well maintained and modernised throughout.

There is ample non permitted street parking.

Council Tax Band D.

BASEMENT 116 sq.ft. (10.8 sq.m.) approx.

1

CELLAR

GROUND FLOOR 643 sq.ft. (59.7 sq.m.) approx 1ST FLOOR 648 sq.ft. (60.2 sq.m.) appro

TOTAL FLOOR AREA: 1407 sq.ft. (130.7 sq.m.) approx. Whilst every attempt has been made to ensure the accuracy of the floorplan contained here, measurements of doors, windows, rooms and any other tems are approximate and no responsibility is taken for any error, onission or mis-statement. This plan is for illustrative purposes only and should be used as such by any prospective purchaser. The services, systems and appliances shown have not been tested and no guarantee as to their operability or efficiency can be given. Made with therook c62024