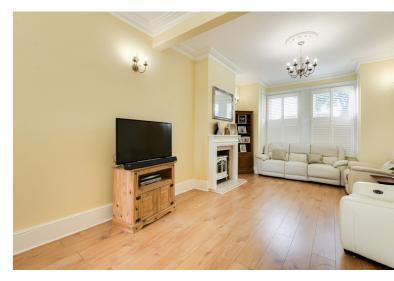

The accommodation comprises; long entrance hall, through lounge, open planned kitchen/diner, bathroom with w.c on the ground floor with four bedrooms on the fist floor which the main bedroom has an en suite shower room.

Internally the property has been exceptionally well maintained and modernised throughout.

There is ample non permitted street parking.

Council Tax Band D.

BASEMENT 116 sq.ft. (10.8 sq.m.) approx.

1

CELLAR

GROUND FLOOR 643 sq.ft. (59.7 sq.m.) approx 1ST FLOOR 648 sq.ft. (60.2 sq.m.) appro