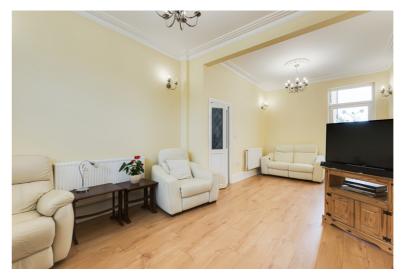

The accommodation comprises; long entrance hall, through lounge, open planned kitchen/diner, bathroom with w.c on the ground floor with four bedrooms on the fist floor which the main bedroom has an en suite shower room.

Internally the property has been exceptionally well maintained and modernised throughout.

There is ample non permitted street parking.

Council Tax Band D.

BASEMENT 116 sq.ft. (10.8 sq.m.) approx.

1

CELLAR

GROUND FLOOR 643 sq.ft. (59.7 sq.m.) approx 1ST FLOOR 648 sq.ft. (60.2 sq.m.) appro