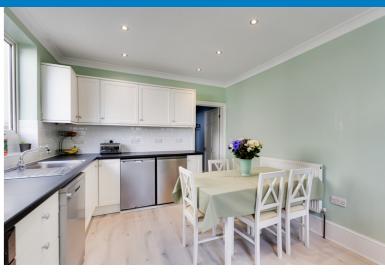

The accommodation comprises; long entrance hall, through lounge, open planned kitchen/diner, bathroom with w.c on the ground floor with four bedrooms on the fist floor which the main bedroom has an en suite shower room.

Internally the property has been exceptionally well maintained and modernised throughout.

There is ample non permitted street parking.

Council Tax Band D.

BASEMENT 116 sq.ft. (10.8 sq.m.) approx.

1

CELLAR

GROUND FLOOR 643 sq.ft. (59.7 sq.m.) approx 1ST FLOOR 648 sq.ft. (60.2 sq.m.) appro