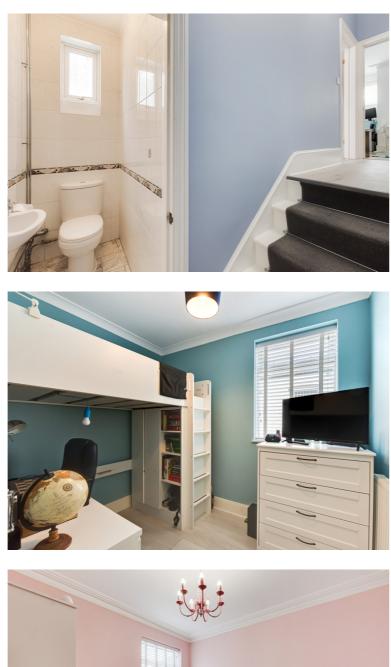

The accommodation comprises; long entrance hall, through lounge, open planned kitchen/diner, bathroom with w.c on the ground floor with four bedrooms on the fist floor which the main bedroom has an en suite shower room.

The property has huge potential to extend into the loft space like some of the neighbouring houses, which can then create a huge main bedroom with an en-suite or another two bedrooms.

Externally the property has a larger than average rear garden but only a part of it is used by the owners which they have landscaped for low maintenance.