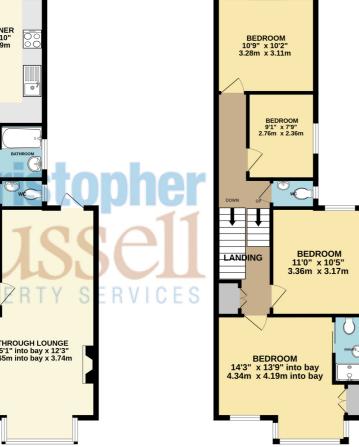

The accommodation comprises; long entrance hall, through lounge, open planned kitchen/diner, bathroom with w.c on the ground floor with four bedrooms on the fist floor which the main bedroom has an en suite shower room.

Internally the property has been exceptionally well maintained and modernised throughout.

There is ample non permitted street parking.

Council Tax Band D.

BASEMENT 116 sq.ft. (10.8 sq.m.) approx.

1

CELLAR

GROUND FLOOR 643 sq.ft. (59.7 sq.m.) approx 1ST FLOOR 648 sq.ft. (60.2 sq.m.) appro

TOTAL FLOOR AREA: 1407 sq.ft. (130.7 sq.m.) approx. Whilst every attempt has been made to ensure the accuracy of the floorplan contained here, measurements of doors, windows, rooms and any other tems are approximate and no responsibility is taken for any error, onission or mis-statement. This plan is for illustrative purposes only and should be used as such by any prospective purchaser. The services, systems and appliances shown have not been tested and no guarantee as to their operability or efficiency can be given. Made with therook c62024