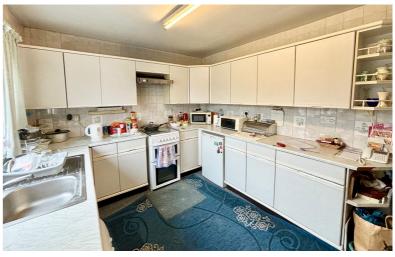

#### Kitchen

9' 7" x 13' 4" (2.92m x 4.06m)
Range of wall mounted and base level units with roll top work surface over, inset sink and drainer, space for a cooker and washing machine, tiled walls, under-stairs storage cupboard, door leading into the conservatory, double glazed window to the rear aspect.