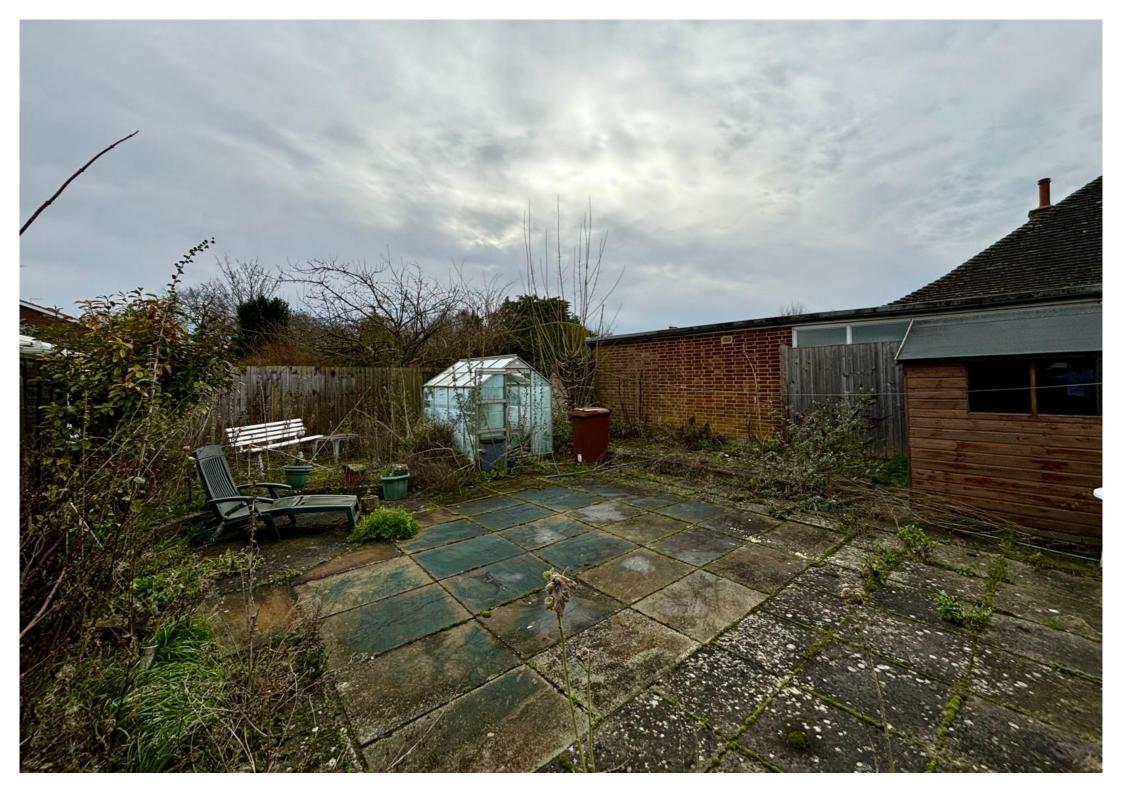

#### Rear Garden

Side gate access, patio area leading off the conservatory, garden shed.