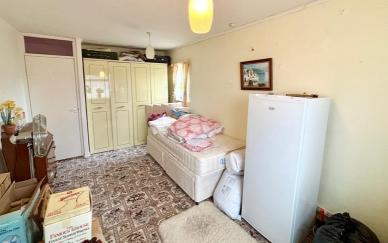

#### Bedroom One

14' 1" x 12' 1" (4.29m x 3.68m)
Double glazed window to the front aspect, double radiator, built in storage and fitted wardrobe, carpets, airing cupboard.

#### **Bedroom Two**

16' 7" x 11' 0" (5.05m x 3.35m)

Double glazed window to the front aspect, radiator, carpets.

#### **Bedroom Three**

7' 2" x 12' 8" (2.18m x 3.86m)
Double glazed window to the rear aspect, built in wardrobes, double radiator, carpets.