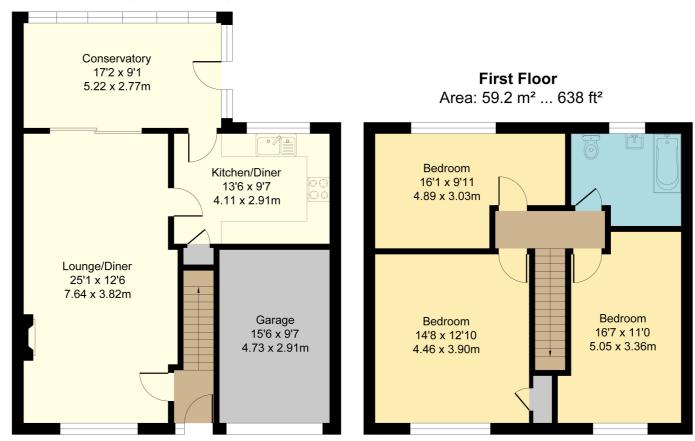

#### Accommodation

#### **Entrance Hall**

Stairs to the first floor accommodation, door to:

## Lounge

25' 1" x 12' 8" (7.65m x 3.86m)
Double glazed window to the front aspect, carpets, sliding doors to the rear leading onto the conservatory, gas fireplace.

## Conservatory

9' 1" x 17' 0" (2.77m x 5.18m) Double glazed to the rear, door leading onto the garden patio.

#### Kitchen

9' 7" x 13' 4" (2.92m x 4.06m)
Range of wall mounted and base level units with roll top work surface over, inset sink and drainer, space for a cooker and washing machine, tiled walls, under-stairs storage cupboard, door leading into the conservatory, double glazed window to the rear aspect.

## First Floor

## Landing

Access to loft with ladder, doors to

#### Bedroom One

14' 1" x 12' 1" (4.29m x 3.68m)
Double glazed window to the front aspect, double radiator, built in storage and fitted wardrobe, carpets, airing cupboard.

#### **Bedroom Two**

16' 7" x 11' 0" (5.05m x 3.35m)

Double glazed window to the front aspect, radiator, carpets.

#### **Bedroom Three**

7' 2" x 12' 8" (2.18m x 3.86m)
Double glazed window to the rear aspect, built in wardrobes, double radiator, carpets.

#### Bathroom

Double glazed window to the rear aspect, tiled walls, WC, wash hand basin, free standing bath.

#### External

#### Front Garden

Driveway with parking for three cars.

## Integral Garage

Up and over door, small window to side aspect.

#### Rear Garden

Side gate access, patio area leading off the conservatory, garden shed.

#### **Ground Floor**

Area: 59.8 m<sup>2</sup> ... 644 ft<sup>2</sup>

Total Area: 119.0 m<sup>2</sup> ... 1282 ft<sup>2</sup> All Measurements are approximate and for display purposes only

All measurements are approximate and quoted in metric with imperial equivalents and for general guidance only and whilst every attempt has been made to ensure accuracy, they must not be relied on. The fixtures, fittings and appliances referred to have not been tested and therefore no guarantee can be given and that they are in working order. Internal photographs are reproduced for general information and it must not be inferred that any item shown is included with the property. For a free valuation, contact the numbers listed on the brochure.