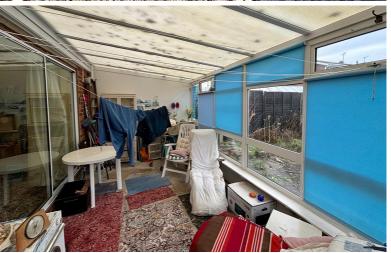

## Conservatory

9' 1" x 17' 0" (2.77m x 5.18m) Double glazed to the rear, door leading onto the garden patio.