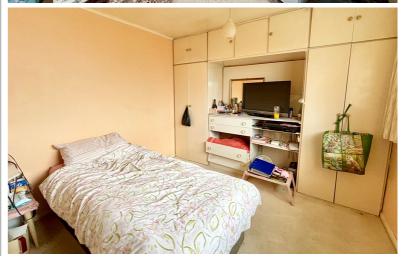

#### Bedroom One

14' 1" x 12' 1" (4.29m x 3.68m)
Double glazed window to the front aspect, double radiator, built in storage and fitted wardrobe, carpets, airing cupboard.

#### **Bedroom Two**

16' 7" x 11' 0" (5.05m x 3.35m)

Double glazed window to the front aspect, radiator, carpets.

#### **Bedroom Three**

7' 2" x 12' 8" (2.18m x 3.86m)
Double glazed window to the rear aspect, built in wardrobes, double radiator, carpets.