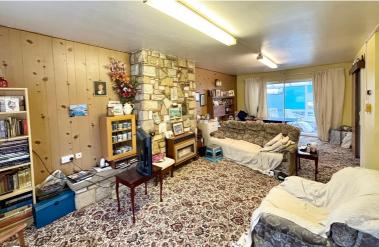

## Lounge

25' 1" x 12' 8" (7.65m x 3.86m)
Double glazed window to the front aspect, carpets, sliding doors to the rear leading onto the conservatory, gas fireplace.