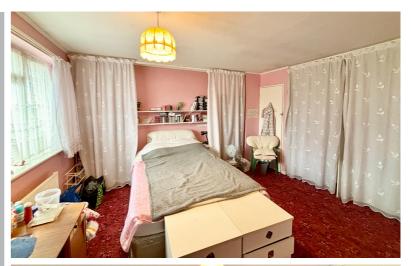

#### Bedroom One

14' 1" x 12' 1" (4.29m x 3.68m)
Double glazed window to the front aspect, double radiator, built in storage and fitted wardrobe, carpets, airing cupboard.

#### **Bedroom Two**

16' 7" x 11' 0" (5.05m x 3.35m)

Double glazed window to the front aspect, radiator, carpets.

#### **Bedroom Three**

7' 2" x 12' 8" (2.18m x 3.86m)
Double glazed window to the rear aspect, built in wardrobes, double radiator, carpets.