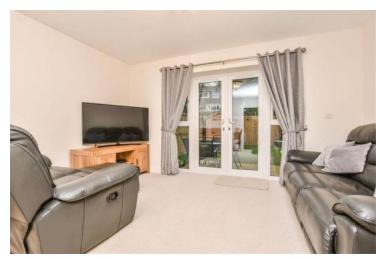

# Living/Dining Room

14' 9" x 14' 0" (4.50m x 4.27m) UPVC doors to rear garden, radiator, under stairs storage cupboard housing combi boiler.