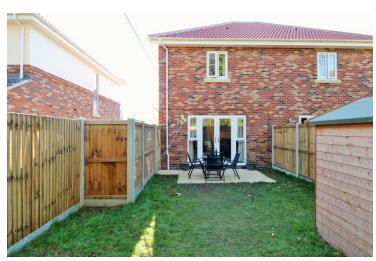

#### Rear Garden

The charming rear garden is mainly laid to lawn with patio area ideal for entertaining, all enclosed by panel fencing incorporating gated access to the side, there is also a timber storage shed which is to remain.

### Outside

There are two allocated parking spaces to the front of the property.