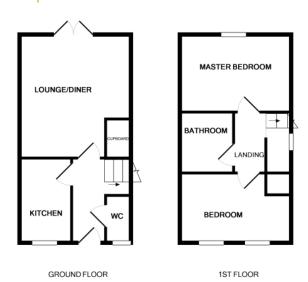

' 0" x 9' 1" (4.27m x 2.77m) UPVC window to rear, radiator, TV point, free standing wardrobe to remain STN.

# Property Details.

### **Bedroom Two**



 $14' \ 0'' \times 8' \ 0'' \ (4.27m \times 2.44m)$  Two UPVC windows to front, radiator, TV point.

# Family Bathroom



Fully Tiled, heated towel rail, low level WC, vanity wash hand basin with storage cupboard under, panel bath with rain head and standard shower over, inset spotlights.

#### Rear Garden



The charming rear garden is mainly laid to lawn with patio area ideal for entertaining, all enclosed by panel fencing incorporating gated access to the side, there is also a timber storage shed which is to remain.

### Outside

There are two allocated parking spaces to the front of the property.

# Property Details.

#### Floorplans



#### Location



#### **Energy Ratings**





We have not carried out a structural survey and the services, appliances and specific fittings have not been tested. All photographs, measurements, floor plans and distances referred to are given as a guide only and should not be relied upon for the purchase of carpets or any other fixtures or fittings. Gardens, roof terraces, balconies and communal gardens as well as tenure and lease details cannot have their accuracy guaranteed for intending purchasers. Lease details, service ground rent (where applicable) are given as a guide only and should be checked and confirmed by your solicitor prior to exchange of contracts.