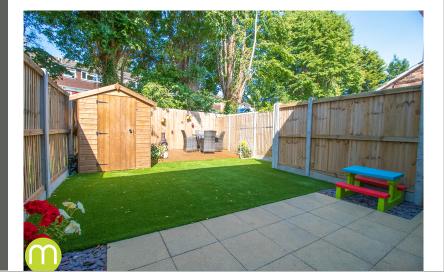

#### Rear Garden

The charming rear garden is mainly laid to lawn with patio area ideal for entertaining, all enclosed by panel fencing incorporating gated access to the side, there is also a timber storage shed which is to remain.