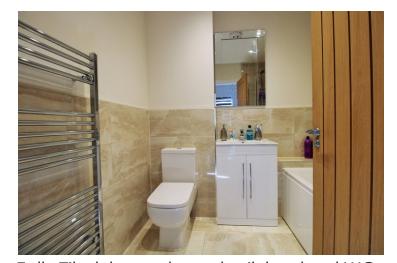

# Family Bathroom

Fully Tiled, heated towel rail, low level WC, vanity wash hand basin with storage cupboard under, panel bath with rain head and standard shower over, inset spotlights.