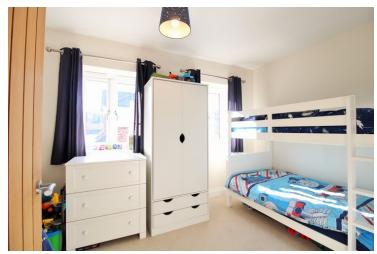

### **Bedroom Two**

 $14' \ 0'' \times 8' \ 0'' \ (4.27m \times 2.44m)$  Two UPVC windows to front, radiator, TV point.