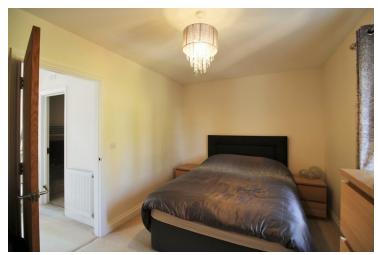

## **Bedroom One**

14' 0" x 9' 1" (4.27m x 2.77m) UPVC window to rear, radiator, TV point, free standing wardrobe to remain STN.