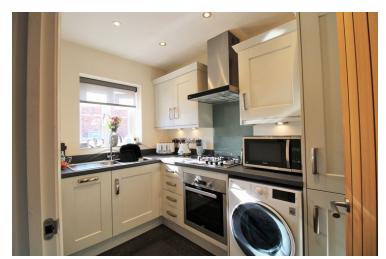

#### Kitchen

6' 0" x 09' 6" (1.83m x 2.90m) Range of base and eye level units with work surfaces over, space for washing machine, integrated fridge/freezer and dishwasher, electric fan oven, gas hob with extractor hood over, inset sink unit with tap and drainer, UPVC window to front, inset spot lights.