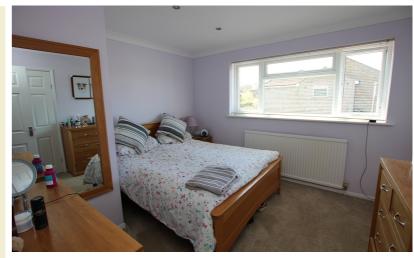

## **Bedroom One**

11' 10" x 10' 10" (3.61m x 3.30m) Built-in wardrobe with hanging rail. Further built-in cupboard with hanging rail. Ceiling spot lights. Radiator. Window to front.

## **Bedroom Two**

10' 10" x 9' 3" (3.30m x 2.82m) Laminate flooring. Built-in wardrobe. Radiator. Window to front.

## **Bedroom Three**

8' 11" x 7' 11" (2.72m x 2.41m) Laminate flooring. Built-in cupboard with hanging rail and shelving. Radiator. Window to rear.

#### **Bedroom Four**

8' 5" x 7' 6" (2.57m x 2.29m) Built-in cupboard. Radiator. Window to front.