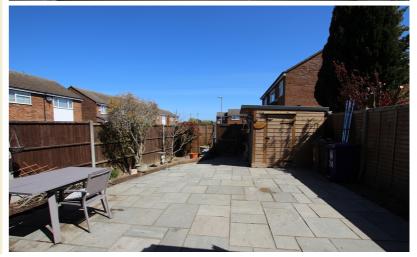

## **Rear Garden**

Low maintenance paved garden with large timber shed. Mature bush and tree borders. Panel fence surrounding. Rear gated access leading to parking and single garage with up and over door.