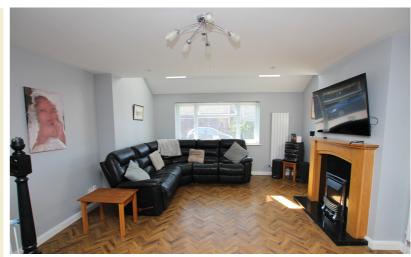

## Living Room

20' 2" x 14' 1" (6.15m x 4.29m) Karndean flooring. 2 radiators. TV point. Window to front. 2 velux windows. Stairs rinsing to first floor with under starts storage cupboard.