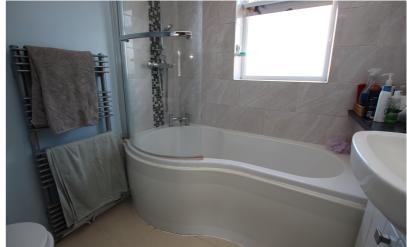

#### Bathroom

7' 11" x 6' 8" (2.41m x 2.03m)

Curved bath with mixer tap and wall mounted shower attachment with rain shower over and hand-held shower attachment. Low level WC. Vanity wash hand basin with cupboard under. Heated towel rail. Tiled floor. Obscure window to rear.