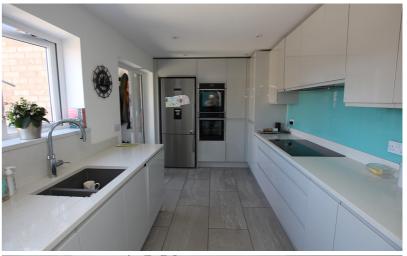

#### Kitchen

#### 14' 1" x 8' 5" (4.29m x 2.57m)

Vast range of base and wall mounted units with quartz work surfaces over. Built-in double oven and NEFF 5 ring hob with extractor over. Integrated dishwasher. Space for fridge/freezer. Quooker hot water tap with water softener. 1 1/2 acrylic sink. Tiled floor. Ceiling spot lights. Window to rear. Door to:-