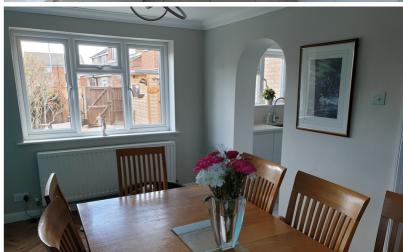

## **Dining Room**

17' 7" x 8' 11" (5.36m x 2.72m) Dual aspect windows to rear and side. Karndean flooring. Radiator.