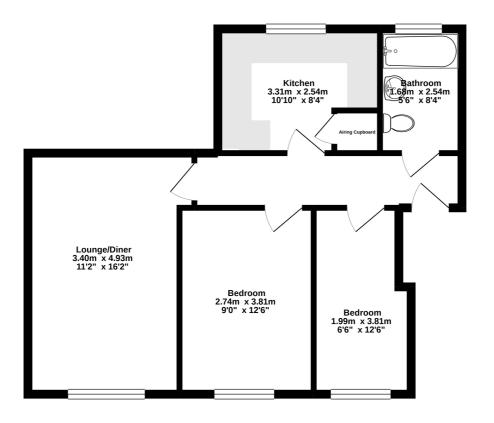

### **Entrance Hall**

Personal door to apartment leading through to the entrance hall. Power points. Wall mounted door entry phone. Smoke alarm. Access to loft. Doors to all rooms.

# **Living Room**

16' 1" x 10' (4.90m x 3.05m) Double glazed window to the front aspect. TV and power points. Wall mounted electric night storage heater.

#### Kitchen

11' 1" x 8' 1" (3.38m x 2.46m) A fully fitted kitchen with a range of wall and base cupboards with worktop over, inset with a stainless steel sink unit with mixer tap over and drainer to side. Tiled floor and splash backs. Electric oven with hob and extractor hood over. Space for freestanding fridge/freezer. Integrated washer/dryer. Door to storage cupboard housing the water tank and immersion.

#### Master Bedroom

12' 2" x 9' (3.71m x 2.74m) Double glazed window to front aspect. Wall mounted electric night storage heater.

#### Bedroom 2

12' 1" x 6' 6" (3.68m x 1.98m) Double glazed window to front aspect. Wall mounted electric night storage heater.

# **Family Bathroom**

Comprising of a three piece suite with a panelled bath with mixer taps and shower over. Low level WC. Wash hand basin with shaver point above. Part tiled ceramic walls. Wall mounted Dimplex electric fan heater. Vent Axia extractor fan. Double glazed window to the rear aspect with obscure glass.

# Ground Floor 52.0 sq.m. (560 sq.ft.) approx.

TOTAL FLOOR AREA: S2.0 sq.m. (560 sq.ft.) approx.
White every distingt but been made to ensure the excusty of the hopotal contained here, recovariented, of doors, endours, command any other items are approximate and no responsibility in taken for any error.