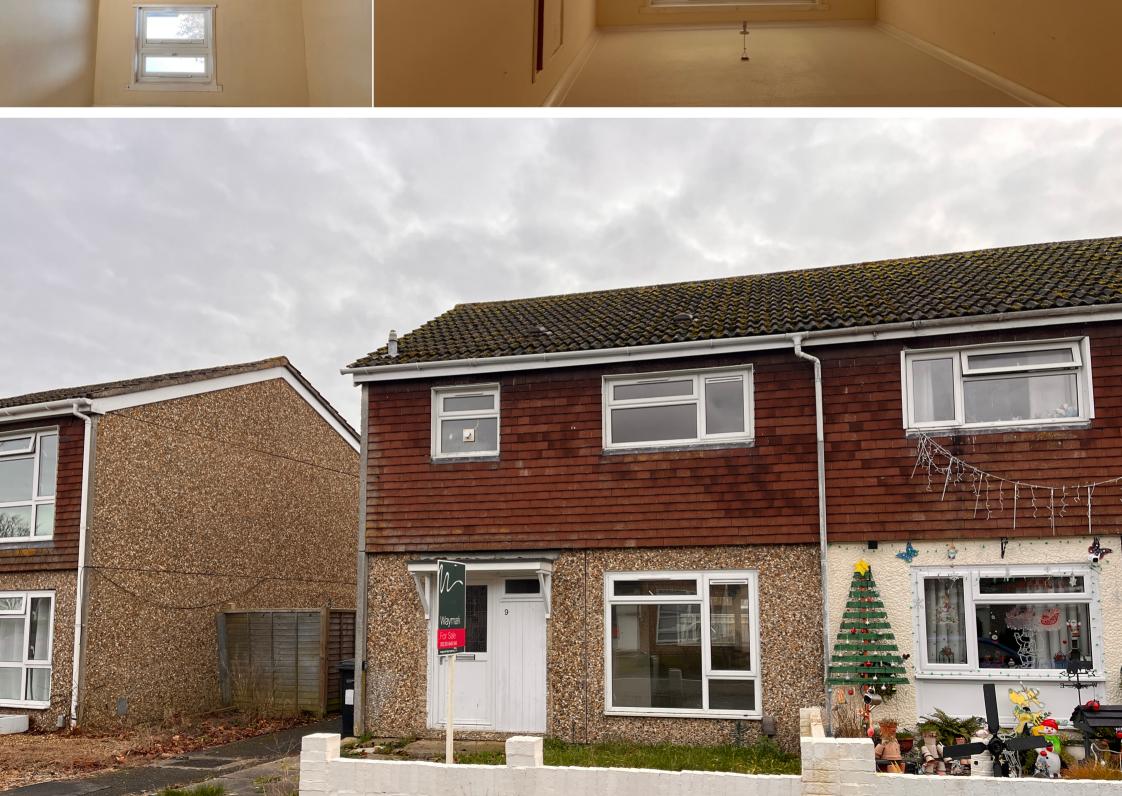

#### Description

An end of terrace two storey property, requiring a degree of Gaveston Road is a quiet and popular residential no-through modernisation and available with no onward chain.

The property on the ground floor provides; entrance hall, cloakroom, two useful storage cupboards, a kitchen with a amenties and schools can be found in the neighbouring door out to the rear garden and a good size sitting room which runs the full length of the house. Stairs from the hall lead to the first floor where there are two generous sized double bedrooms and a smaller third bedroom. A family bathroom completes the first floor.

Externally there is an open garden area to the front. A side gate gives access to the rear garden which has a paved patio area, a useful out building and an area of artificial lawn.

The property is freehold and is available with no onward chain. We understand the property is connected to mains electricity, water and sewerage and is heated by electric wall mounted heaters.