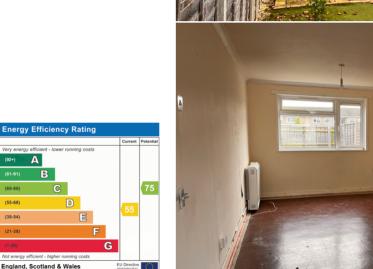

#### Description

An end of terrace two storey property, requiring a degree of Gaveston Road is a quiet and popular residential no-through modernisation and available with no onward chain.

The property on the ground floor provides; entrance hall, cloakroom, two useful storage cupboards, a kitchen with a amenties and schools can be found in the neighbouring door out to the rear garden and a good size sitting room which runs the full length of the house. Stairs from the hall lead to the first floor where there are two generous sized double bedrooms and a smaller third bedroom. A family bathroom completes the first floor.

Externally there is an open garden area to the front. A side gate gives access to the rear garden which has a paved patio area, a useful out building and an area of artificial lawn.

The property is freehold and is available with no onward chain. We understand the property is connected to mains electricity, water and sewerage and is heated by electric wall mounted heaters.