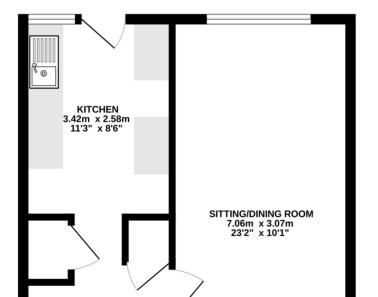

#### **GROUND FLOOR** 40.7 sq.m. (438 sq.ft.) approx.

**1ST FLOOR** 40.7 sq.m. (438 sq.ft.) approx.

#### 9 GAVESTON ROAD HARWELL OX11 0HP

#### TOTAL FLOOR AREA : 81.4 sq.m. (876 sq.ft.) approx.

Measurements are approximate. Illustrative purposes only. Creator of plan Alpha EPC. Made with Metropix ©2024

Important Notice: These Particulars have been prepared for prospective purchasers for guidance only. They do not form part of an offer or contract. Whilst some descriptions are obviously subjective and information is given in good faith, they should not be relied upon as statements or representative of fact.