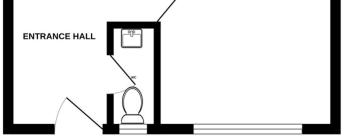

#### Description

An end of terrace two storey property, requiring a degree of Gaveston Road is a quiet and popular residential no-through modernisation and available with no onward chain.

The property on the ground floor provides; entrance hall, cloakroom, two useful storage cupboards, a kitchen with a amenties and schools can be found in the neighbouring door out to the rear garden and a good size sitting room which runs the full length of the house. Stairs from the hall lead to the first floor where there are two generous sized double bedrooms and a smaller third bedroom. A family bathroom completes the first floor.

#### **GROUND FLOOR** 40.7 sq.m. (438 sq.ft.) approx.

**1ST FLOOR** 40.7 sq.m. (438 sq.ft.) approx.

#### 9 GAVESTON ROAD HARWELL OX11 0HP

#### TOTAL FLOOR AREA : 81.4 sq.m. (876 sq.ft.) approx.

Measurements are approximate. Illustrative purposes only. Creator of plan Alpha EPC. Made with Metropix ©2024

Important Notice: These Particulars have been prepared for prospective purchasers for guidance only. They do not form part of an offer or contract. Whilst some descriptions are obviously subjective and information is given in good faith, they should not be relied upon as statements or representative of fact.