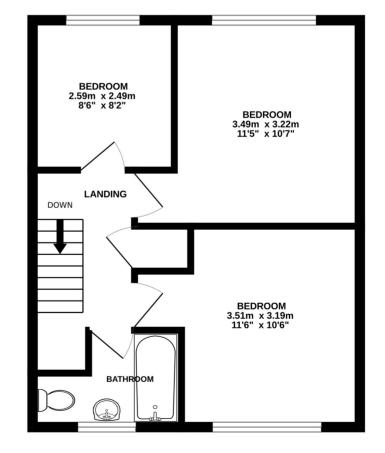

#### Description

An end of terrace two storey property, requiring a degree of Gaveston Road is a quiet and popular residential no-through modernisation and available with no onward chain.

The property on the ground floor provides; entrance hall, cloakroom, two useful storage cupboards, a kitchen with a amenties and schools can be found in the neighbouring door out to the rear garden and a good size sitting room which runs the full length of the house. Stairs from the hall lead to the first floor where there are two generous sized double bedrooms and a smaller third bedroom. A family bathroom completes the first floor.

#### **GROUND FLOOR** 40.7 sq.m. (438 sq.ft.) approx.

**1ST FLOOR** 40.7 sq.m. (438 sq.ft.) approx.

#### 9 GAVESTON ROAD HARWELL OX11 0HP

#### TOTAL FLOOR AREA : 81.4 sq.m. (876 sq.ft.) approx.

Measurements are approximate. Illustrative purposes only. Creator of plan Alpha EPC. Made with Metropix ©2024

Important Notice: These Particulars have been prepared for prospective purchasers for guidance only. They do not form part of an offer or contract. Whilst some descriptions are obviously subjective and information is given in good faith, they should not be relied upon as statements or representative of fact.