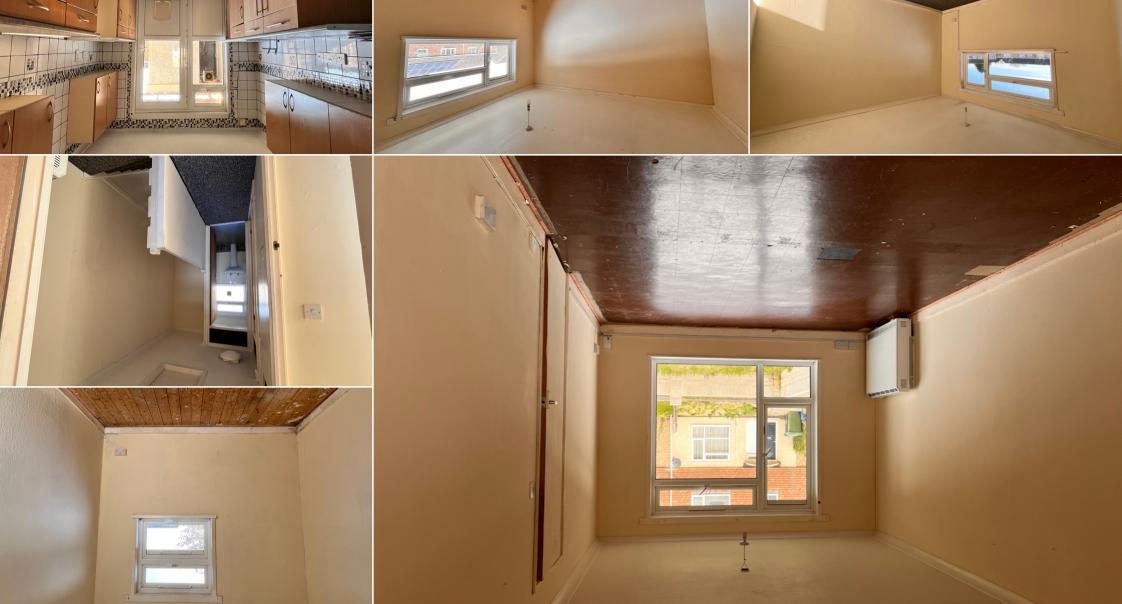

#### Description

An end of terrace two storey property, requiring a degree of Gaveston Road is a quiet and popular residential no-through modernisation and available with no onward chain.

The property on the ground floor provides; entrance hall, cloakroom, two useful storage cupboards, a kitchen with a amenties and schools can be found in the neighbouring door out to the rear garden and a good size sitting room which runs the full length of the house. Stairs from the hall lead to the first floor where there are two generous sized double bedrooms and a smaller third bedroom. A family bathroom completes the first floor.

Externally there is an open garden area to the front. A side gate gives access to the rear garden which has a paved patio area, a useful out building and an area of artificial lawn.

The property is freehold and is available with no onward chain. We understand the property is connected to mains electricity, water and sewerage and is heated by electric wall mounted heaters.