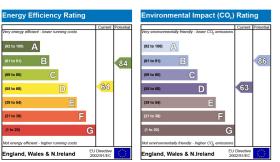

s with a minimum 6 month tenancy. The rent will be payable monthly, in advance and will be exclusive of council tax and all other utilities. A security deposit of the equivalent of one month's rent plus £100.00 will be payable prior to the tenancy start date. Restrictions; No Smokers, No Pets, Tenant(s) income no less than monthly rent x 30

Right to Rent in the UK checks will be completed via our referencing agency before a tenancy can be granted. All tenants over the age of 18 must provide original relevant identification documents at the point of submitting an application to rent.

If your looking to apply for this property, please visit our website where you can complete our online rental application form. For further assistance in this regard, please contact our lettings department.