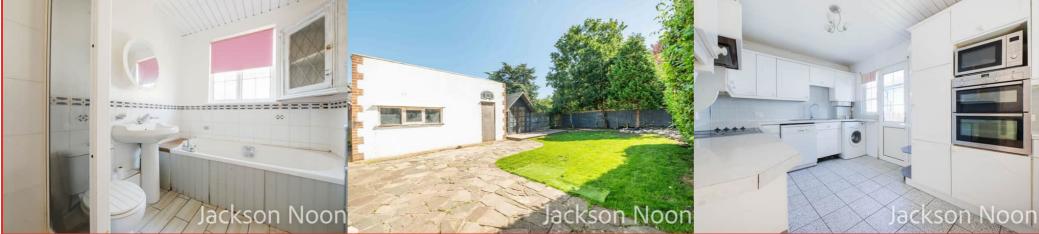

### Bathroom

Comprising panel enclosed bath with mixer tap, shower cubicle with fitted shower, low level wc, wash hand basin, radiator, part tiled walls, double glazed window

# Rear Garden

Mainly laid to lawn, mature borders, patio area, decking area, summerhouse

#### Kitchen

 $14'\ 3''\ x\ 8'\ 10''\ (4.34m\ x\ 2.69m)$  Single drainer stainless steel sink unit inset in roll top work surface, range of cupboards and units, wall mounted boiler, space for fridge and freezer, plumbing for autowash, fitted oven and hob, double glazed window, double glazed door to side