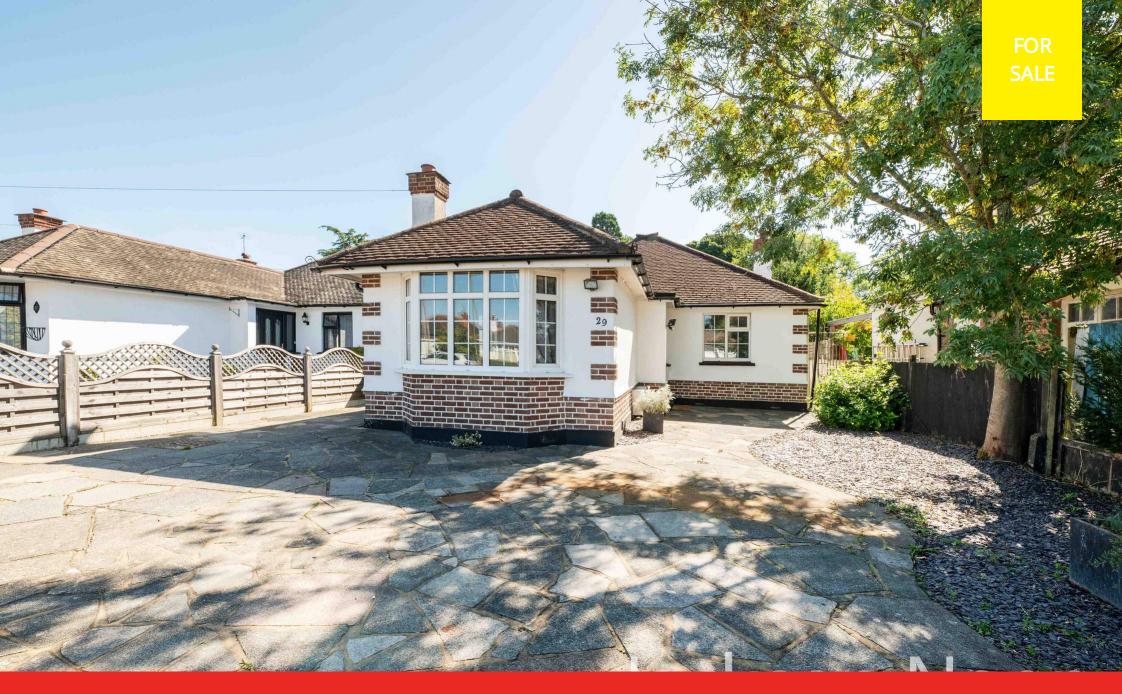

Oakland Way, Ewell Court, Surrey KT19 0EW

## PROPERTY SUMMARY

\*\*\* POTENTIAL FOR THREE/ FOUR BEDROOMS \*\*\* JACKSON NOON ESTATE AGENTS are pleased to offer this EXTENDED TWO BEDROOM DETACHED BUNGALOW located in the favoured 'EWELL COURT' area comprising EXTENDED LOUNGE (24'2 x 21'4), kitchen, double glazing, gas central heating, OFF STREET PARKING, GARAGE and gardens...NO CHAIN...CALL NOW TO VIEW.

#### POINTS OF INTEREST

- Extended Two Bedroom Detached Bungalow
- Lounge (24'2 x 21'4)
- Double Glazing
- Gas Central Heating

- Rear Garden
- Off Street Parking
- No Chain

### Front Garden

Mainly paved, off street parking