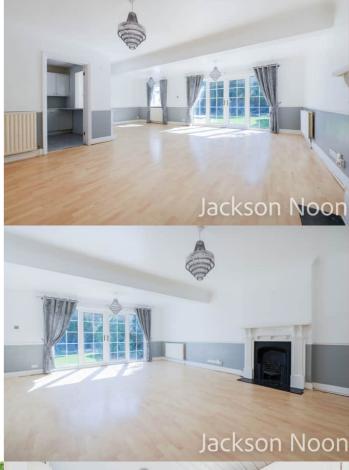

# Extended Lounge/Diner

 $24' \ 2'' \ x \ 21' \ 4'' \ (7.37m \ x \ 6.50m)$  Feature fireplace, three radiators, double glazed window, double glazed doors to garden