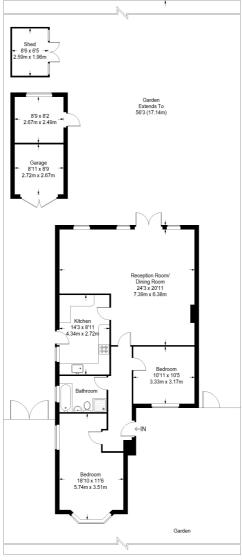

#### Ground Floor = 1005 sq ft

Approximate Gross Internal Area GROUND FLOOR = 1005 sq ft / 93,36 sq m GARAGE/ SHED = 213 sq ft / 19,79 sq m Total = 1218 sq ft / 113,15 sq m

This plan is for layout guidance only. Not drawn to scale unless stated. Windows and door openings are approximate. Whilst every care is taken in the preparation of this plan, please check all dimensions, shapes and compass bearings before making any decisions reliant upon them. (ID357409)