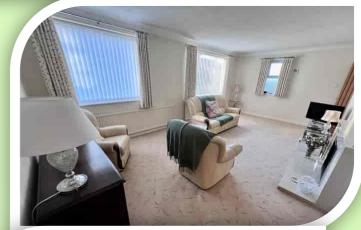

#### **GROUND FLOOR**

The accommodation is accessed via the open porch and into the entrance hallway, from here there is access to the cloakroom, an open archway to access the reception rooms and stairs to the first floor. At the front the spacious lounge spans the full width of the property featuring an electric fire within a modern surround, dual aspect windows, two radiators and an open arch into a dining area. To the rear of the property is a stylish modern fitted kitchen offers an extensive range of high gloss finish units and contrasting Granite work surfaces to complement, under set sink, quality appliances, Karndean flooring, space for a breakfast table and rear window. An open archway leads to a useful utility room having space for appliances and access into the conservatory. This spacious conservatory has floor to ceiling double glazed panels to three elevations, Amtico flooring and access out onto the rear garden.