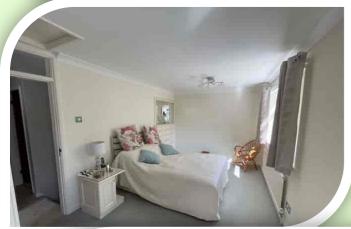

### **FIRST FLOOR**

To the first floor the private spaces comprises three bedrooms and a recently updated modern shower room. Formally four bedrooms, bedrooms one and four have been knocked through to form a dressing room to the main bedroom. There are a further two double bedrooms positioned to the front of the property, the larger of the two has built in wardrobes. A modern shower room is fitted with a walk in shower tray, glass shower screen, vanity unit incorporates and wash hand basin and a concealed cistern W.C.