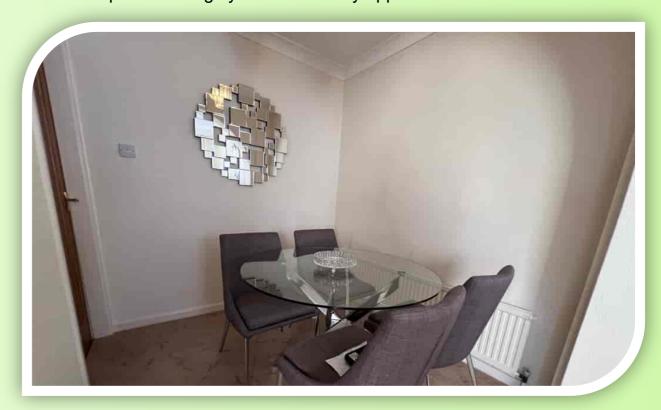

#### **GROUND FLOOR**

The accommodation is accessed via the open porch and into the entrance hallway, from here there is access to the cloakroom, an open archway to access the reception rooms and stairs to the first floor. At the front the spacious lounge spans the full width of the property featuring an electric fire within a modern surround, dual aspect windows, two radiators and an open arch into a dining area. To the rear of the property is a stylish modern fitted kitchen offers an extensive range of high gloss finish units and contrasting Granite work surfaces to complement, under set sink, quality appliances, Karndean flooring, space for a breakfast table and rear window. An open archway leads to a useful utility room having space for appliances and access into the conservatory. This spacious conservatory has floor to ceiling double glazed panels to three elevations, Amtico flooring and access out onto the rear garden.