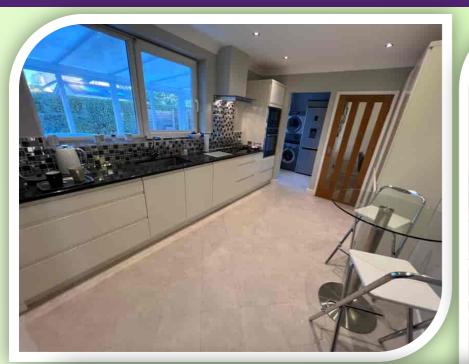

#### **GROUND FLOOR**

The accommodation is accessed via the open porch and into the entrance hallway, from here there is access to the cloakroom, an open archway to access the reception rooms and stairs to the first floor. At the front the spacious lounge spans the full width of the property featuring an electric fire within a modern surround, dual aspect windows, two radiators and an open arch into a dining area. To the rear of the property is a stylish modern fitted kitchen offers an extensive range of high gloss finish units and contrasting Granite work surfaces to complement, under set sink, quality appliances, Karndean flooring, space for a breakfast table and rear window. An open archway leads to a useful utility room having space for appliances and access into the conservatory. This spacious conservatory has floor to ceiling double glazed panels to three elevations, Amtico flooring and access out onto the rear garden.