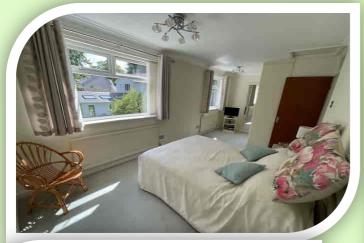

### **FIRST FLOOR**

To the first floor the private spaces comprises three bedrooms and a recently updated modern shower room. Formally four bedrooms, bedrooms one and four have been knocked through to form a dressing room to the main bedroom. There are a further two double bedrooms positioned to the front of the property, the larger of the two has built in wardrobes. A modern shower room is fitted with a walk in shower tray, glass shower screen, vanity unit incorporates and wash hand basin and a concealed cistern W.C.