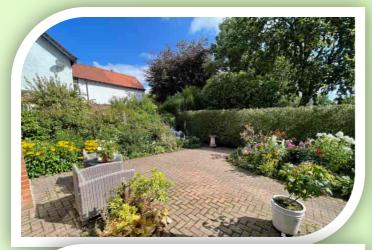

#### **OUTSIDE**

To the front of the property the extensive block paved driveway has off road parking for several vehicles, access to the attached garage and well stocked planted borders. The rear garden is full enclosed, block paved patios and pathways, mature planted borders, access into the rear of the garage, hedging and fencing to the boundaries.