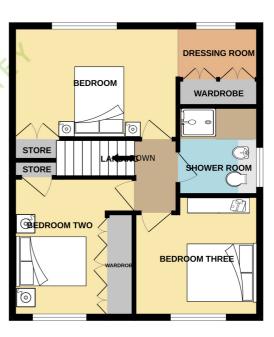

### **FIRST FLOOR**

To the first floor the private spaces comprises three bedrooms and a recently updated modern shower room. Formally four bedrooms, bedrooms one and four have been knocked through to form a dressing room to the main bedroom. There are a further two double bedrooms positioned to the front of the property, the larger of the two has built in wardrobes. A modern shower room is fitted with a walk in shower tray, glass shower screen, vanity unit incorporates and wash hand basin and a concealed cistern W.C.

GROUND FLOOR 1ST FLOOR

Whilst every attempt has been made to ensure the accuracy of the floorplan contained here, measurements of doors, windows, rooms and any other items are approximate and no responsibility is taken for any error, omission or mis-statement. This plan is for illustrative purposes only and should be used as such by any prospective purchaser. The services, systems and appliances shown have not been tested and no guarantee as to their operability or efficiency can be given.