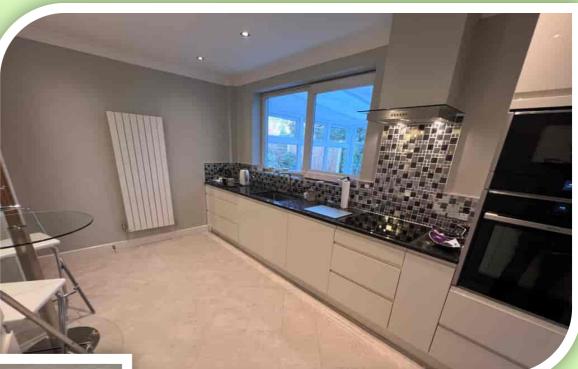

#### **GROUND FLOOR**

The accommodation is accessed via the open porch and into the entrance hallway, from here there is access to the cloakroom, an open archway to access the reception rooms and stairs to the first floor. At the front the spacious lounge spans the full width of the property featuring an electric fire within a modern surround, dual aspect windows, two radiators and an open arch into a dining area. To the rear of the property is a stylish modern fitted kitchen offers an extensive range of high gloss finish units and contrasting Granite work surfaces to complement, under set sink, quality appliances, Karndean flooring, space for a breakfast table and rear window. An open archway leads to a useful utility room having space for appliances and access into the conservatory. This spacious conservatory has floor to ceiling double glazed panels to three elevations, Amtico flooring and access out onto the rear garden.