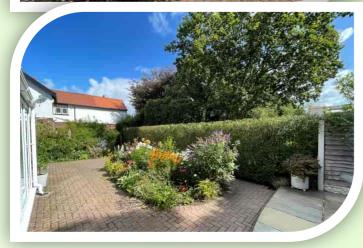

#### **OUTSIDE**

To the front of the property the extensive block paved driveway has off road parking for several vehicles, access to the attached garage and well stocked planted borders. The rear garden is full enclosed, block paved patios and pathways, mature planted borders, access into the rear of the garage, hedging and fencing to the boundaries.