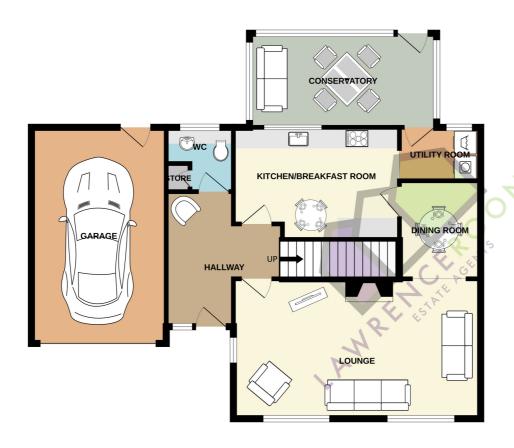

#### **GROUND FLOOR**

The accommodation is accessed via the open porch and into the entrance hallway, from here there is access to the cloakroom, an open archway to access the reception rooms and stairs to the first floor. At the front the spacious lounge spans the full width of the property featuring an electric fire within a modern surround, dual aspect windows, two radiators and an open arch into a dining area. To the rear of the property is a stylish modern fitted kitchen offers an extensive range of high gloss finish units and contrasting Granite work surfaces to complement, under set sink, quality appliances, Karndean flooring, space for a breakfast table and rear window. An open archway leads to a useful utility room having space for appliances and access into the conservatory. This spacious conservatory has floor to ceiling double glazed panels to three elevations, Amtico flooring and access out onto the rear garden.

GROUND FLOOR 1ST FLOOR

Whilst every attempt has been made to ensure the accuracy of the floorplan contained here, measurements of doors, windows, rooms and any other items are approximate and no responsibility is taken for any error, omission or mis-statement. This plan is for illustrative purposes only and should be used as such by any prospective purchaser. The services, systems and appliances shown have not been tested and no guarantee as to their operability or efficiency can be given.