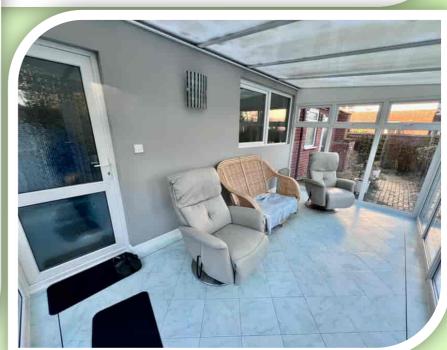

#### **GROUND FLOOR**

The accommodation is accessed via the open porch and into the entrance hallway, from here there is access to the cloakroom, an open archway to access the reception rooms and stairs to the first floor. At the front the spacious lounge spans the full width of the property featuring an electric fire within a modern surround, dual aspect windows, two radiators and an open arch into a dining area. To the rear of the property is a stylish modern fitted kitchen offers an extensive range of high gloss finish units and contrasting Granite work surfaces to complement, under set sink, quality appliances, Karndean flooring, space for a breakfast table and rear window. An open archway leads to a useful utility room having space for appliances and access into the conservatory. This spacious conservatory has floor to ceiling double glazed panels to three elevations, Amtico flooring and access out onto the rear garden.