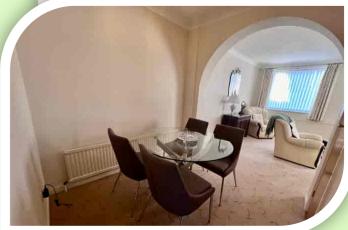

#### **GROUND FLOOR**

The accommodation is accessed via the open porch and into the entrance hallway, from here there is access to the cloakroom, an open archway to access the reception rooms and stairs to the first floor. At the front the spacious lounge spans the full width of the property featuring an electric fire within a modern surround, dual aspect windows, two radiators and an open arch into a dining area. To the rear of the property is a stylish modern fitted kitchen offers an extensive range of high gloss finish units and contrasting Granite work surfaces to complement, under set sink, quality appliances, Karndean flooring, space for a breakfast table and rear window. An open archway leads to a useful utility room having space for appliances and access into the conservatory. This spacious conservatory has floor to ceiling double glazed panels to three elevations, Amtico flooring and access out onto the rear garden.