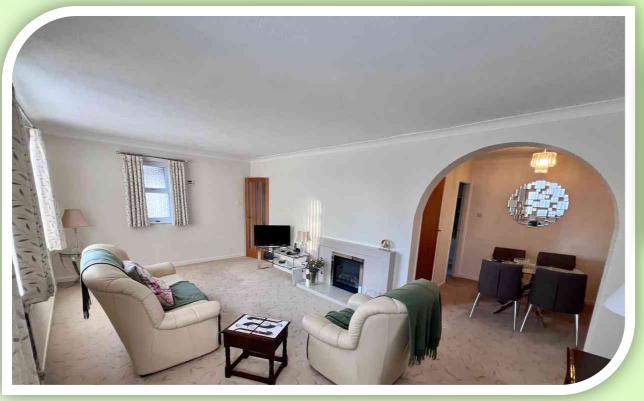

#### **GROUND FLOOR**

The accommodation is accessed via the open porch and into the entrance hallway, from here there is access to the cloakroom, an open archway to access the reception rooms and stairs to the first floor. At the front the spacious lounge spans the full width of the property featuring an electric fire within a modern surround, dual aspect windows, two radiators and an open arch into a dining area. To the rear of the property is a stylish modern fitted kitchen offers an extensive range of high gloss finish units and contrasting Granite work surfaces to complement, under set sink, quality appliances, Karndean flooring, space for a breakfast table and rear window. An open archway leads to a useful utility room having space for appliances and access into the conservatory. This spacious conservatory has floor to ceiling double glazed panels to three elevations, Amtico flooring and access out onto the rear garden.