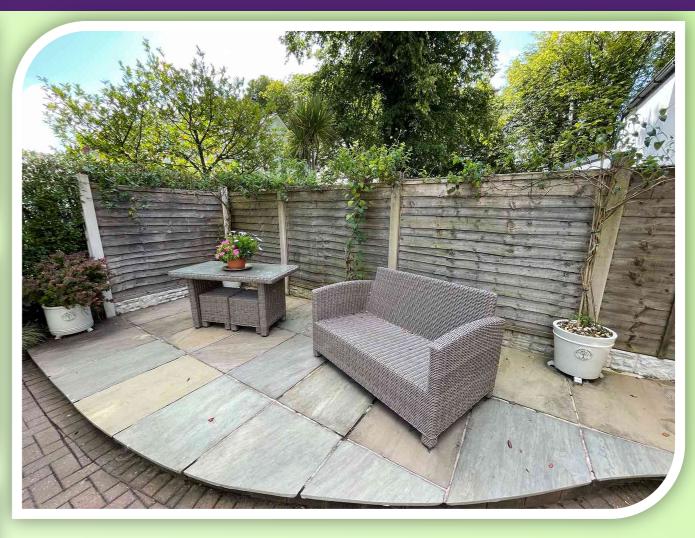

#### **OUTSIDE**

To the front of the property the extensive block paved driveway has off road parking for several vehicles, access to the attached garage and well stocked planted borders. The rear garden is full enclosed, block paved patios and pathways, mature planted borders, access into the rear of the garage, hedging and fencing to the boundaries.