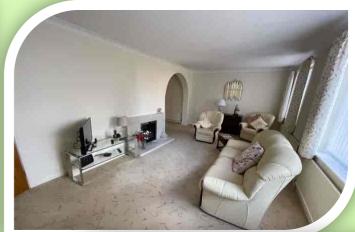

#### **GROUND FLOOR**

The accommodation is accessed via the open porch and into the entrance hallway, from here there is access to the cloakroom, an open archway to access the reception rooms and stairs to the first floor. At the front the spacious lounge spans the full width of the property featuring an electric fire within a modern surround, dual aspect windows, two radiators and an open arch into a dining area. To the rear of the property is a stylish modern fitted kitchen offers an extensive range of high gloss finish units and contrasting Granite work surfaces to complement, under set sink, quality appliances, Karndean flooring, space for a breakfast table and rear window. An open archway leads to a useful utility room having space for appliances and access into the conservatory. This spacious conservatory has floor to ceiling double glazed panels to three elevations, Amtico flooring and access out onto the rear garden.