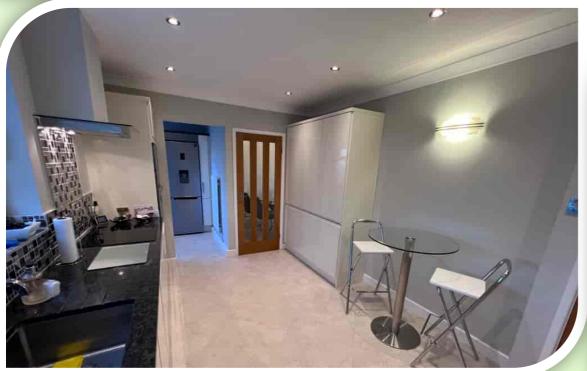

#### **GROUND FLOOR**

The accommodation is accessed via the open porch and into the entrance hallway, from here there is access to the cloakroom, an open archway to access the reception rooms and stairs to the first floor. At the front the spacious lounge spans the full width of the property featuring an electric fire within a modern surround, dual aspect windows, two radiators and an open arch into a dining area. To the rear of the property is a stylish modern fitted kitchen offers an extensive range of high gloss finish units and contrasting Granite work surfaces to complement, under set sink, quality appliances, Karndean flooring, space for a breakfast table and rear window. An open archway leads to a useful utility room having space for appliances and access into the conservatory. This spacious conservatory has floor to ceiling double glazed panels to three elevations, Amtico flooring and access out onto the rear garden.