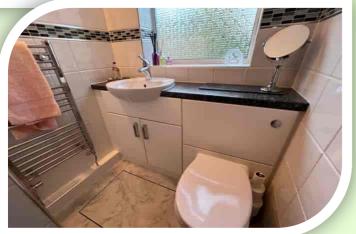

### **FIRST FLOOR**

To the first floor the private spaces comprises three bedrooms and a recently updated modern shower room. Formally four bedrooms, bedrooms one and four have been knocked through to form a dressing room to the main bedroom. There are a further two double bedrooms positioned to the front of the property, the larger of the two has built in wardrobes. A modern shower room is fitted with a walk in shower tray, glass shower screen, vanity unit incorporates and wash hand basin and a concealed cistern W.C.