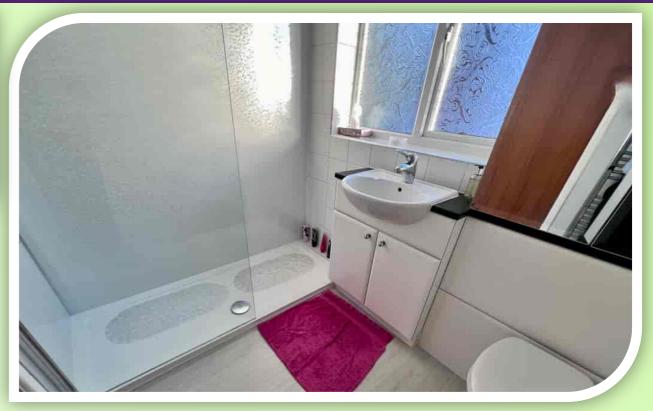

### **FIRST FLOOR**

To the first floor the private spaces comprises three bedrooms and a recently updated modern shower room. Formally four bedrooms, bedrooms one and four have been knocked through to form a dressing room to the main bedroom. There are a further two double bedrooms positioned to the front of the property, the larger of the two has built in wardrobes. A modern shower room is fitted with a walk in shower tray, glass shower screen, vanity unit incorporates and wash hand basin and a concealed cistern W.C.