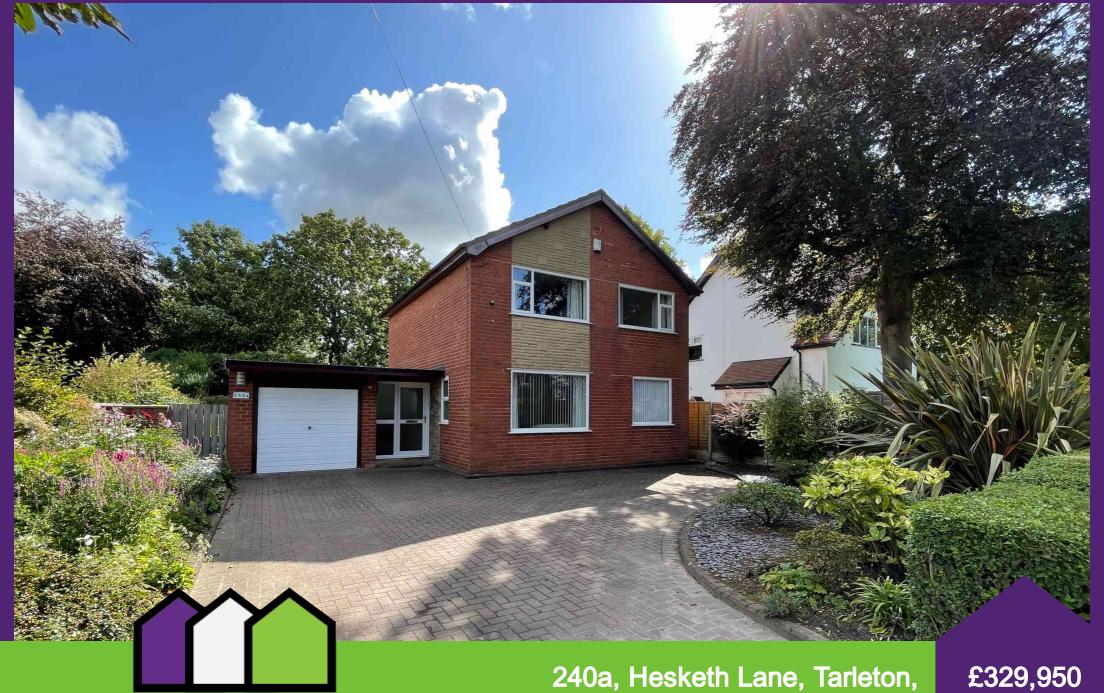

# 240a Hesketh Lane, Tarleton, Preston, PR4 6RH

Spacious modern detached property located within the sought after village of Tarleton being offered for sale with NO CHAIN.

- Modern Detached
- Spacious Accommodation
- Three Bedrooms
- Large Conservatory
- Attached Garage
- Extensive Driveway
- Popular Village Location
- Stylish Modern Kitchen
- NO CHAIN DELAY
- Council Tax Band E

Spacious modern detached property located within the sought after village of Tarleton being offered for sale with NO CHAIN. Set back from the road offering an extensive driveway this superb family home is positioned within easy reach to the local amenities, schools and transport links, the living accommodation is arranged over ground and first floors briefly comprising: open porch, hallway, cloakroom, lounge, dining room, recently installed stylish modern fitted kitchen, utility room, large conservatory, three bedrooms and a recently updated modern shower room. Outside well stocked gardens, enclosed rear garden, block paved driveway has ample off road parking space for several cars and access to the garage. The property is warmed via a gas fired central heating system and benefits from double-glazing throughout. An internal inspection is highly advised to fully appreciate.

#### **OUTSIDE**

To the front of the property the extensive block paved driveway has off road parking for several vehicles, access to the attached garage and well stocked planted borders. The rear garden is full enclosed, block paved patios and pathways, mature planted borders, access into the rear of the garage, hedging and fencing to the boundaries.