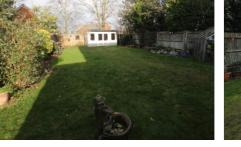

## 18 Tithe Farm Close, Langford, Bedfordshire, SG18 9NE

Modern four bedroom detached family home situated on a generous sized corner plot in a quiet cul-de-sac. The accommodation includes a spacious lounge with fireplace, separate dining room, kitchen/breakfast room with utility, large conservatory and a downstairs cloakroom and entrance hall. Upstairs the property has four good sized bedrooms with a refitted en-suite to the master as well as the recently re-fitted family bathroom. Outside the property benefits from a front garden, side garden and fantastic rear garden with a large log cabin with light and power. Off road parking is also provided for multiple vehicles via a single garage and driveway. This property is available with only a short onward chain.

## Lanes Bennetts

£510,000

Not to Scale. Produced by The Plan Portal 2024 For Illustrative Purposes Only.

Tel: 01462 700555

- MODERN FOUR BEDROOM DETACHED FAMILY HOME
- SPACIOUS LOUNGE & SEPARATE DINING ROOM
- GOOD SIZE CONSERVATORY
- KITCHEN/BREAKFAST ROOM & UTILITY
- FAMILY BATHROOM, CLOAKROOM & EN-SUITE
- FRONT, SIDE & FANTASTIC REAR GARDEN
- LARGE MULTI PURPOSE LOG CABIN
- GARAGE & DRIVEWAY FOR MULTIPLE VEHICLES
- QUIET CUL-DE-SAC LOCATION
- AVAILABLE WITH ONLY A SHORT ONWARD CHAIN