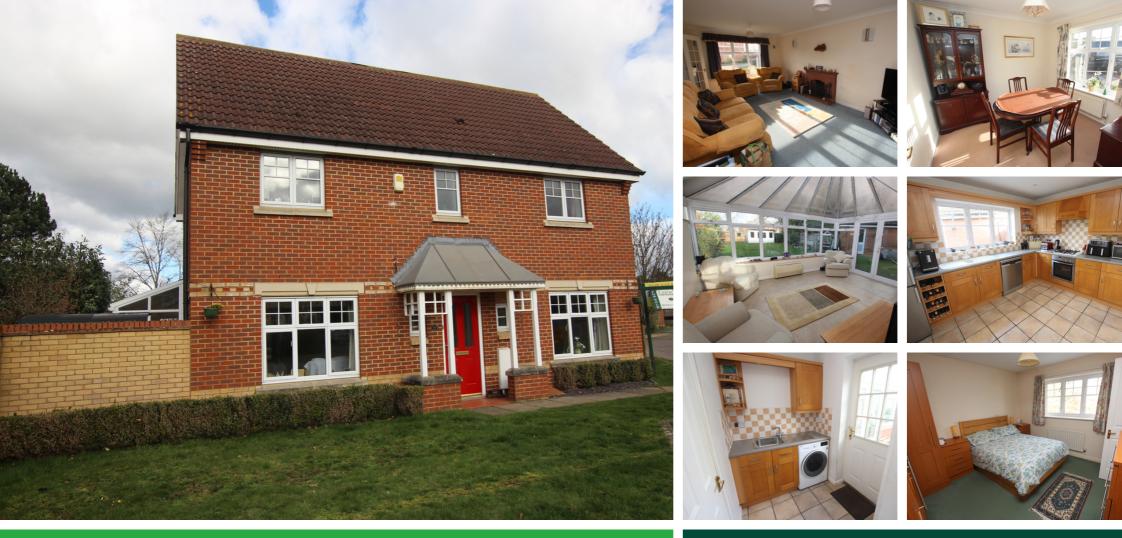

## 18 Tithe Farm Close, Langford, Bedfordshire, SG18 9NE

Modern four bedroom detached family home situated on a generous sized corner plot in a quiet cul-de-sac. The accommodation includes a spacious lounge with fireplace, separate dining room, kitchen/breakfast room with utility, large conservatory and a downstairs cloakroom and entrance hall. Upstairs the property has four good sized bedrooms with a refitted en-suite to the master as well as the recently re-fitted family bathroom. Outside the property benefits from a front garden, side garden and fantastic rear garden with a large log cabin with light and power. Off road parking is also provided for multiple vehicles via a single garage and driveway. This property is available with only a short onward chain.

## Lanes Bennetts

£510,000

Not to Scale. Produced by The Plan Portal 2024 For Illustrative Purposes Only.

Tel: 01462 700555

- MODERN FOUR BEDROOM DETACHED FAMILY HOME
- SPACIOUS LOUNGE & SEPARATE DINING ROOM
- GOOD SIZE CONSERVATORY
- KITCHEN/BREAKFAST ROOM & UTILITY
- FAMILY BATHROOM, CLOAKROOM & EN-SUITE
- FRONT, SIDE & FANTASTIC REAR GARDEN
- LARGE MULTI PURPOSE LOG CABIN
- GARAGE & DRIVEWAY FOR MULTIPLE VEHICLES
- QUIET CUL-DE-SAC LOCATION
- AVAILABLE WITH ONLY A SHORT ONWARD CHAIN