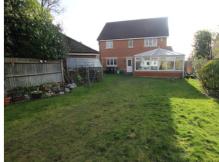

## 18 Tithe Farm Close, Langford, Bedfordshire, SG18 9NE

Modern four bedroom detached family home situated on a generous sized corner plot in a quiet cul-de-sac. The accommodation includes a spacious lounge with fireplace, separate dining room, kitchen/breakfast room with utility, large conservatory and a downstairs cloakroom and entrance hall. Upstairs the property has four good sized bedrooms with a refitted en-suite to the master as well as the recently re-fitted family bathroom. Outside the property benefits from a front garden, side garden and fantastic rear garden with a large log cabin with light and power. Off road parking is also provided for multiple vehicles via a single garage and driveway. This property is available with only a short onward chain.

## Lanes Bennetts

£510,000

Not to Scale. Produced by The Plan Portal 2024 For Illustrative Purposes Only.

Tel: 01462 700555

- MODERN FOUR BEDROOM DETACHED FAMILY HOME
- SPACIOUS LOUNGE & SEPARATE DINING ROOM
- GOOD SIZE CONSERVATORY
- KITCHEN/BREAKFAST ROOM & UTILITY
- FAMILY BATHROOM, CLOAKROOM & EN-SUITE
- FRONT, SIDE & FANTASTIC REAR GARDEN
- LARGE MULTI PURPOSE LOG CABIN
- GARAGE & DRIVEWAY FOR MULTIPLE VEHICLES
- QUIET CUL-DE-SAC LOCATION
- AVAILABLE WITH ONLY A SHORT ONWARD CHAIN