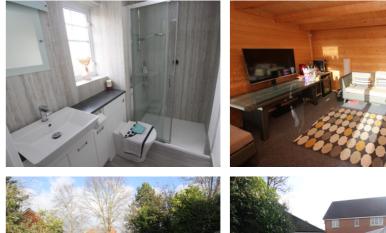

## 18 Tithe Farm Close, Langford, Bedfordshire, SG18 9NE

Modern four bedroom detached family home situated on a generous sized corner plot in a quiet cul-de-sac. The accommodation includes a spacious lounge with fireplace, separate dining room, kitchen/breakfast room with utility, large conservatory and a downstairs cloakroom and entrance hall. Upstairs the property has four good sized bedrooms with a refitted en-suite to the master as well as the recently re-fitted family bathroom. Outside the property benefits from a front garden, side garden and fantastic rear garden with a large log cabin with light and power. Off road parking is also provided for multiple vehicles via a single garage and driveway. This property is available with only a short onward chain.

## Lanes Bennetts

£510,000

Not to Scale. Produced by The Plan Portal 2024 For Illustrative Purposes Only.

Tel: 01462 700555

- MODERN FOUR BEDROOM DETACHED FAMILY HOME
- SPACIOUS LOUNGE & SEPARATE DINING ROOM
- GOOD SIZE CONSERVATORY
- KITCHEN/BREAKFAST ROOM & UTILITY
- FAMILY BATHROOM, CLOAKROOM & EN-SUITE
- FRONT, SIDE & FANTASTIC REAR GARDEN
- LARGE MULTI PURPOSE LOG CABIN
- GARAGE & DRIVEWAY FOR MULTIPLE VEHICLES
- QUIET CUL-DE-SAC LOCATION
- AVAILABLE WITH ONLY A SHORT ONWARD CHAIN