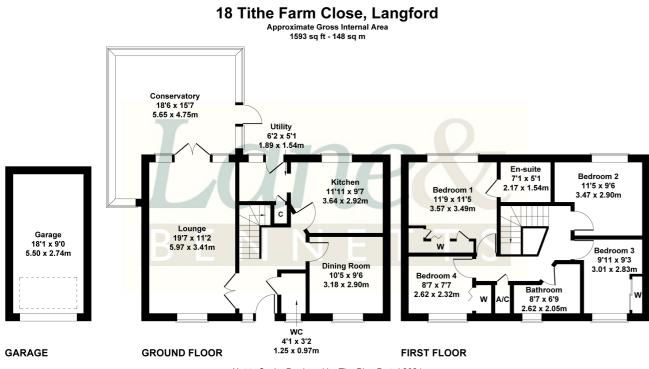

## 18 Tithe Farm Close, Langford, Bedfordshire, SG18 9NE

Modern four bedroom detached family home situated on a generous sized corner plot in a quiet cul-de-sac. The accommodation includes a spacious lounge with fireplace, separate dining room, kitchen/breakfast room with utility, large conservatory and a downstairs cloakroom and entrance hall. Upstairs the property has four good sized bedrooms with a refitted en-suite to the master as well as the recently re-fitted family bathroom. Outside the property benefits from a front garden, side garden and fantastic rear garden with a large log cabin with light and power. Off road parking is also provided for multiple vehicles via a single garage and driveway. This property is available with only a short onward chain.

## Lanes Bennetts

£510,000

Not to Scale. Produced by The Plan Portal 2024 For Illustrative Purposes Only.

Tel: 01462 700555

- MODERN FOUR BEDROOM DETACHED FAMILY HOME
- SPACIOUS LOUNGE & SEPARATE DINING ROOM
- GOOD SIZE CONSERVATORY
- KITCHEN/BREAKFAST ROOM & UTILITY
- FAMILY BATHROOM, CLOAKROOM & EN-SUITE
- FRONT, SIDE & FANTASTIC REAR GARDEN
- LARGE MULTI PURPOSE LOG CABIN
- GARAGE & DRIVEWAY FOR MULTIPLE VEHICLES
- QUIET CUL-DE-SAC LOCATION
- AVAILABLE WITH ONLY A SHORT ONWARD CHAIN