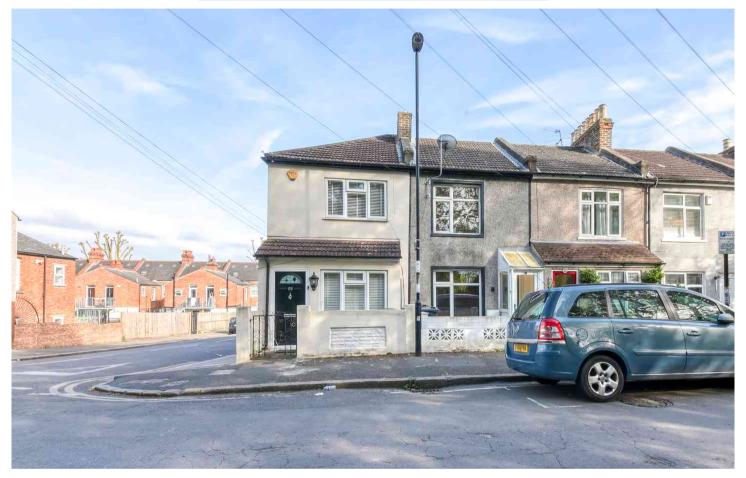

Princess Road, Croydon, Surrey, CR0 2QR

£375,000 Freehold

- No onward chain
- In good order throught
- Close to Whitehorse Recreation ground
- Two reception rooms
- Space to extend at rear (STPP)
- Close to a plethora of local transport and amenities

## Princess Road, Croydon, Surrey, CR0 2QR

## £375,000 Freehold

Offered to the market with no onward chain, is this two/three-bedroom family home on Princess Road, Croydon. The property in our opinion, is in good condition and ready to be moved into.