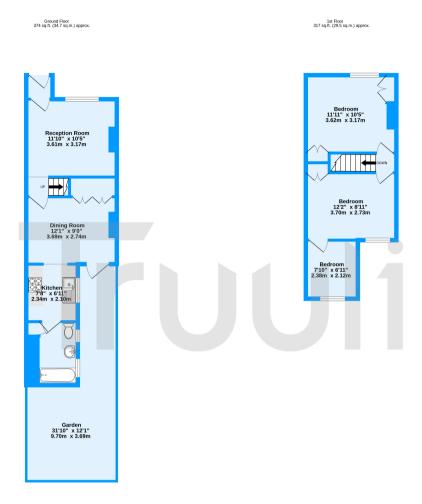

Princess Road, Croydon, CR0

TOTAL FLOOR AREA: 691 sq.ft. (64.2 sq.m.) approx.

Measurements are approximate. Not to scale. Illustrative purposes only
Made with Metropix ©2024