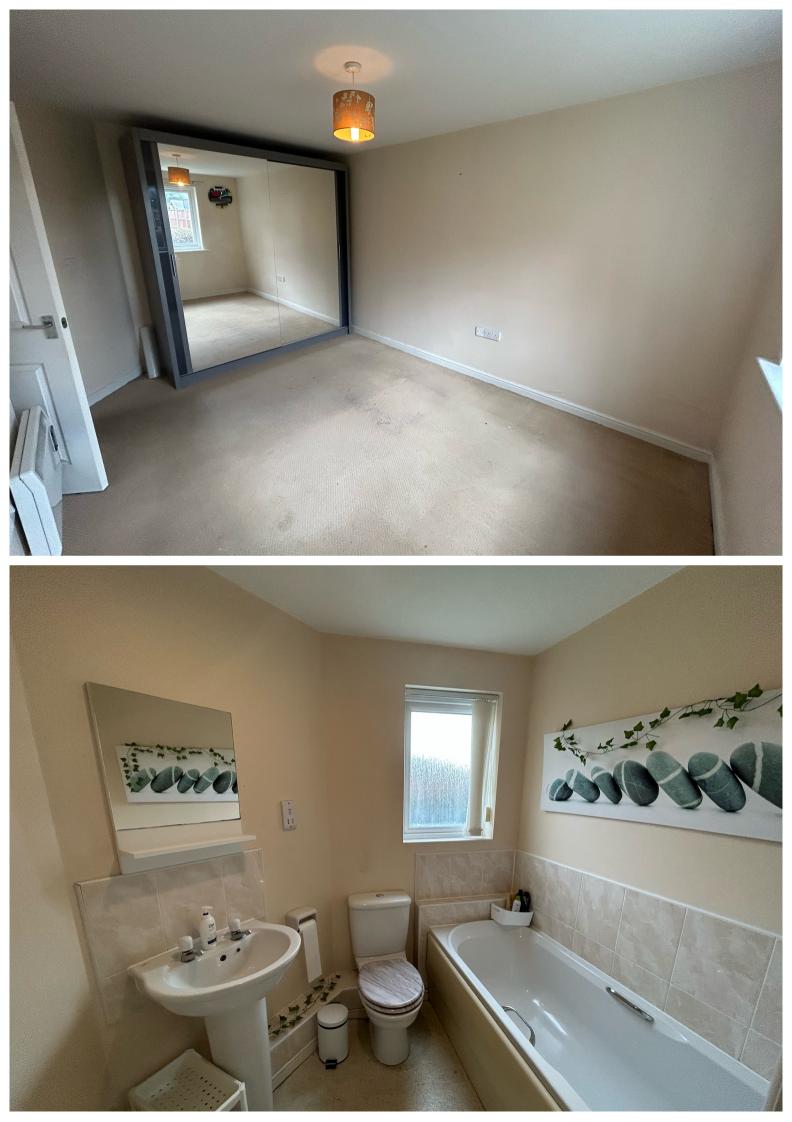

#### Hall

Entrance door, intercom point, electric heater, carpet flooring, airing cupboard and cloaks cupboard.

Lounge (3.85m X 4.18m (12'7" X 13'8")) Two upvc double glazed windows, electric heater, carpet flooring, television aerial point and telephone point.

#### Bedroom One

Upvc double glazed window, television aerial point, electric heater and telephone point.

#### En-Suite

Shower cubicle fitted with shower, pedestal wash hand basin, low level w.c., part tiled walls, shaver point, electric heater and double glazed window to the rear.

#### Bathroom

Panelled bath, pedestal wash hand basin, low level w.c., part tiled walls, electric heater, shaver point, extractor and upvc double glazed window to the rear.