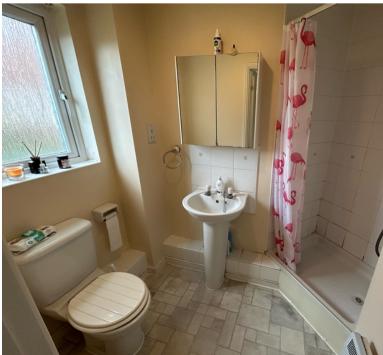

#### Bathroom

Panelled bath, pedestal wash hand basin, low level w.c., part tiled walls, electric heater, shaver point, extractor and upvc double glazed window to the rear.