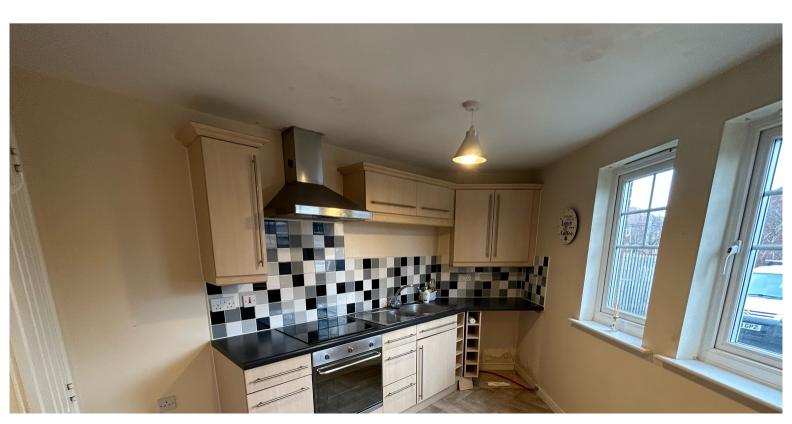

#### Kitchen / Diner

Fitted with a range of wall and base units, contrasting worktops, complementary tiling to walls, one and a half sink and drainer unit with mixer tap, built-in oven and hob with extractor hood over, plumbing for washing machine, electric heater and two double glazed windows to the front elevation.