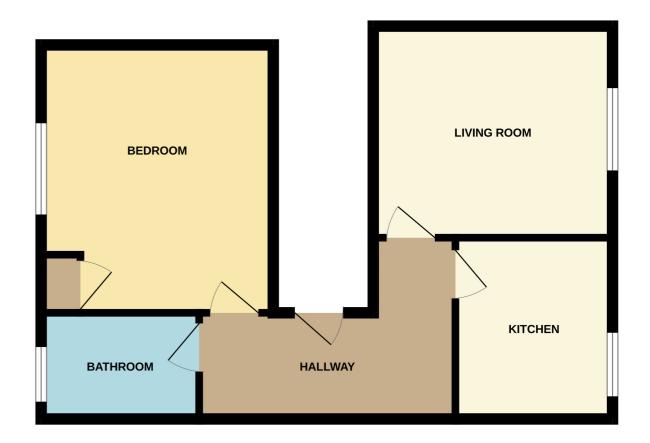

The accommodation comprises of;

Location

TOTAL FLOOR AREA : 511 sq.ft. (47.5 sq.m.) approx. Whilst every attempt has been made to ensure the accuracy of the floorplan contained here, measurements of doors, windows, rooms and any other litems are approximate and no responsibility is taken for any error, omission or mis-statement. This plan is for illustrative purposes only and should be used as such by any prospective purchaser. The services, systems and appliances shown have not been tested and no guarante as to their operability or efficiency can be given. Made with Metropix 5/2024

## 511 sq.ft. (47.5 sq.m.) approx.